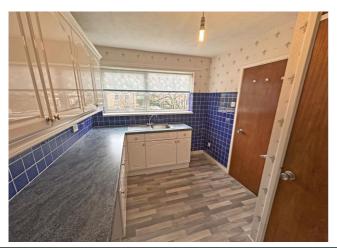

# **Entrance Hall**

Secure entry phone.

Feature fireplace with electric fire, radiator and double glazed window.

Matching base and wall units with work surfaces over, stainless steel sink with drainer and mixer tap, plumbing for a washing machine, central heating boiler, built in cupboard and double glazed window.