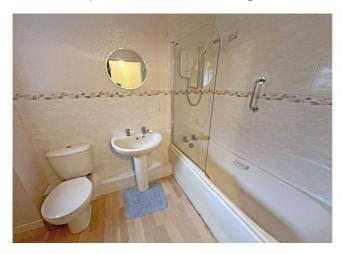

# **Bathroom**

Three piece bathroom suite comprising; panelled bath with shower over, pedestal hand wash basin and low level WC. Part tiled walls, radiator and frosted double glazed window.

**Externally** 