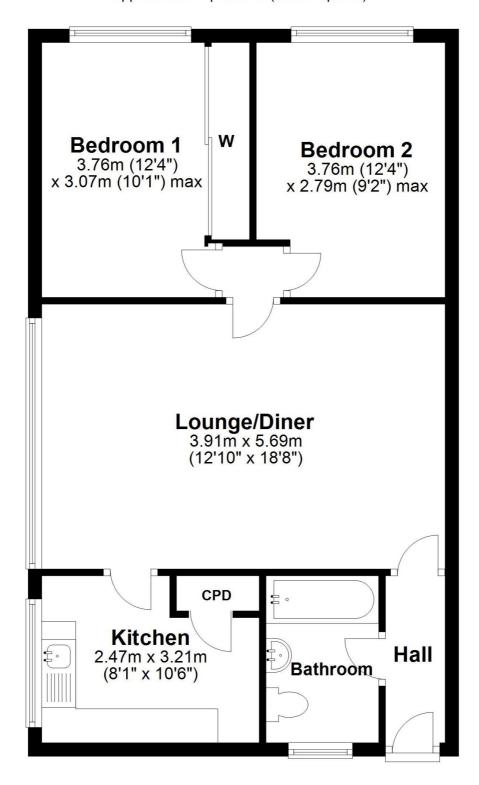

# **First Floor**

Approx. 60.5 sq. metres (651.2 sq. feet)

Total area: approx. 60.5 sq. metres (651.2 sq. feet)

The floor plan is for illustrative purposes and is not to scale. Where measurements are shown, these are approximate and should not be relied upon. Sanitary ware and kitchen fittings are representative only and approximate to actual position, shape and style. No liability is accepted in respect of any consequential loss arising from the use of this plan.