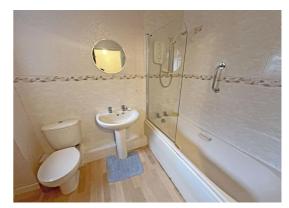

# **Bathroom**

Three piece bathroom suite comprising; panelled bath with shower over, pedestal hand wash basin and low level WC. Part tiled walls, radiator and frosted double glazed window.

**Externally** 