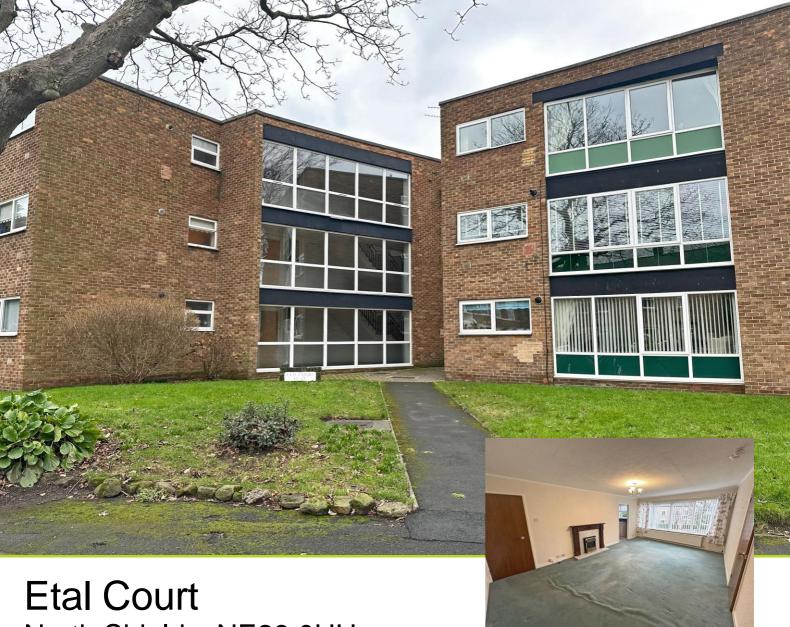

# North Shields, NE29 0HH

Fresh Property Centre welcomes to the market this two bedroom, first floor apartment situated in Etal Court, North Shields. The accommodation comprises; communal entrance, entrance hall, lounge/dining room, kitchen, two double bedrooms and a bathroom/WC. Externally there are communal gardens, a drying area and residents parking. The property requires some modernisation but does benefit from gas central heating and double glazing. Available with immediate vacant possession.

0191 257 6823

www.fresh.property hello@fresh.property 63 Church Way, North Shields, Tyne & Wear, NE29 OAE

Fresh Property Centre welcomes to the market this two bedroom, first floor apartment situated in Etal Court, North Shields. The accommodation comprises; communal entrance, entrance hall, lounge/dining room, kitchen, two double bedrooms and a bathroom/WC. Externally there are communal gardens, a drying area and residents parking. The property requires some modernisation, but does benefit from gas central heating and double glazing. Available with immediate vacant possession.