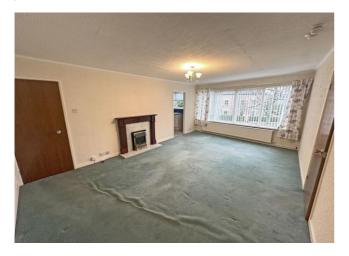

# **Entrance Hall**

Secure entry phone.

Feature fireplace with electric fire, radiator and double glazed window.

Matching base and wall units with work surfaces over, stainless steel sink with drainer and mixer tap, plumbing for a washing machine, central heating boiler, built in cupboard and double glazed window.