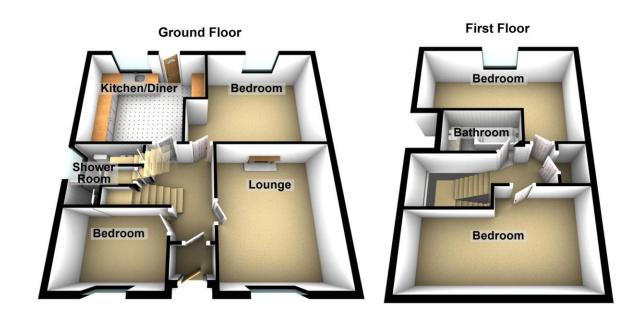

### Floorplans

#### Property Room sizes

VESTIBULE

**ENTRANCE HALL** 

LOUNGE

16' x 12' 1" (4.88m x 3.68m)

KITCHEN/DINER

12' 4" x 11' (3.76m x 3.35m)

BEDROOM(GROUND FLOOR)

13' x 10' 5" (3.96m x 3.18m)

BEDROOM(GROUND FLOOR)

10' 3" x 8' 1" (3.12m x 2.46m)

**BEDROOM** 

14' 6" x 10' 5" (4.42m x 3.18m)

**BEDROOM** 

14' 6" x 10' 5" (4.42m x 3.18m)

**BATHROOM** 

8' x 5' 7" (2.44m x 1.7m)

SHOWER ROOM

7' 5" x 7' 1" (2.26m x 2.16m)

PLEASE NOTE: These particulars whilst believed to be accurate are set out as a general outline only for guidance and do not constitute any part of an offer or contract intending, purchasers should not rely on them as statements or representations of fact, but must satisfy themselves by inspection or otherwise as to their accuracy. No person in this firm's employment has the authority to make or give representation or warranty in respect of the property. All room sizes are approximate and for general guidance only. They cannot be relied upon for fitting carpets, fumiture etc.