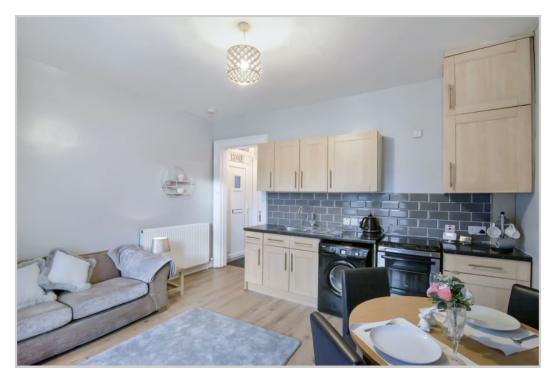

## FLAT 1, 1 ADDISON TERRACE, CRIEFF, PH7 3AT

A beautifully presented, 1 bedroom ground floor apartment centrally located in the ever popular Perthshire town of Crieff. Neutrally decorated and in move-in condition this well proportioned property benefits from double-glazing, gasfired central heating, a private store within the stairwell, unrestricted parking and communal garden area.

The well-proportioned layout comprises LOUNGE/KITCHEN, DOUBLE BEDROOM with recessed storage, and SHOWER ROOM. To the rear of the communal hall there is a useful private under-stair storage area, a well-maintained communal lawn/drying green, and external store (requiring refurbishment). There is onstreet unrestricted parking. The flat contents are available through separate negotiation.