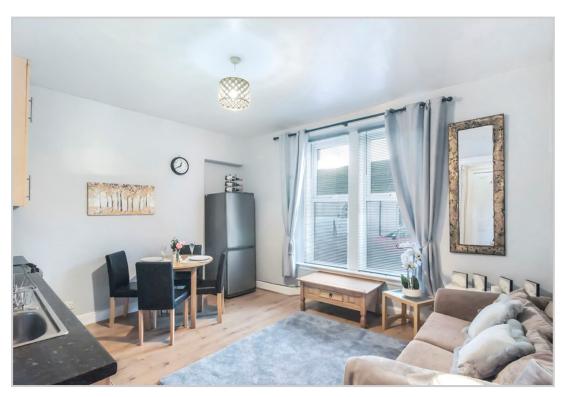

The well-proportioned layout comprises LOUNGE/KITCHEN, DOUBLE BEDROOM with recessed storage, and SHOWER ROOM. To the rear of the communal hall there is a useful private under-stair storage area, a well-maintained communal lawn/drying green, and external store (requiring refurbishment). There is onstreet unrestricted parking. The flat contents are available through separate negotiation.