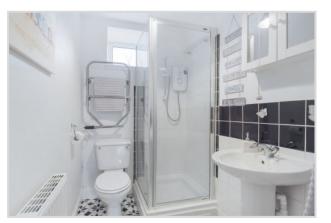

The well-proportioned layout comprises LOUNGE/KITCHEN, DOUBLE BEDROOM with recessed storage, and SHOWER ROOM. To the rear of the communal hall there is a useful private under-stair storage area, a well-maintained communal lawn/drying green, and external store (requiring refurbishment). There is onstreet unrestricted parking. The flat contents are available through separate negotiation.