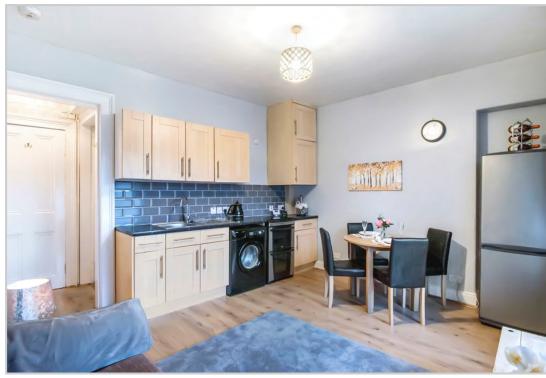

The well-proportioned layout comprises LOUNGE/KITCHEN, DOUBLE BEDROOM with recessed storage, and SHOWER ROOM. To the rear of the communal hall there is a useful private under-stair storage area, a well-maintained communal lawn/drying green, and external store (requiring refurbishment). There is onstreet unrestricted parking. The flat contents are available through separate negotiation.