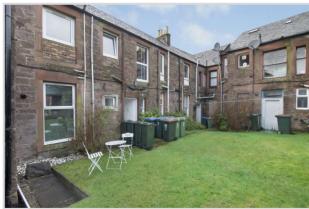

The well-proportioned layout comprises LOUNGE/KITCHEN, DOUBLE BEDROOM with recessed storage, and SHOWER ROOM. To the rear of the communal hall there is a useful private under-stair storage area, a well-maintained communal lawn/drying green, and external store (requiring refurbishment). There is onstreet unrestricted parking. The flat contents are available through separate negotiation.