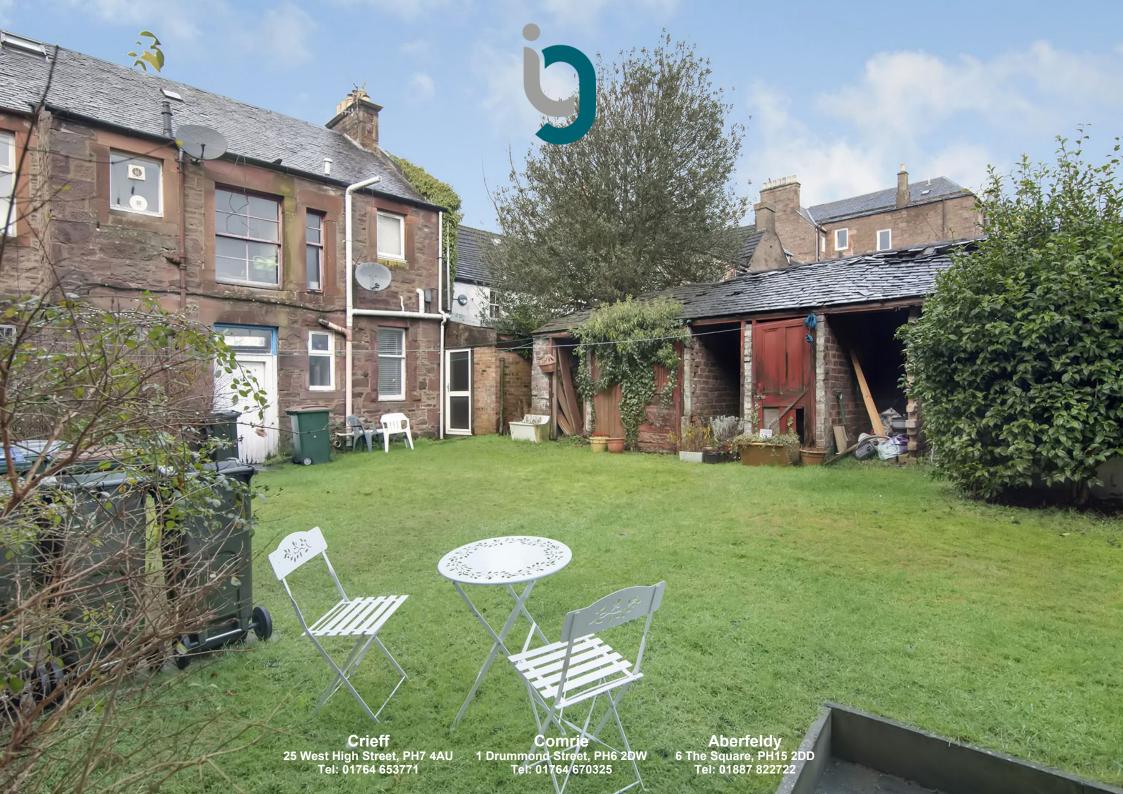

The well-proportioned layout comprises LOUNGE/KITCHEN, DOUBLE BEDROOM with recessed storage, and SHOWER ROOM. To the rear of the communal hall there is a useful private under-stair storage area, a well-maintained communal lawn/drying green, and external store (requiring refurbishment). There is onstreet unrestricted parking. The flat contents are available through separate negotiation.