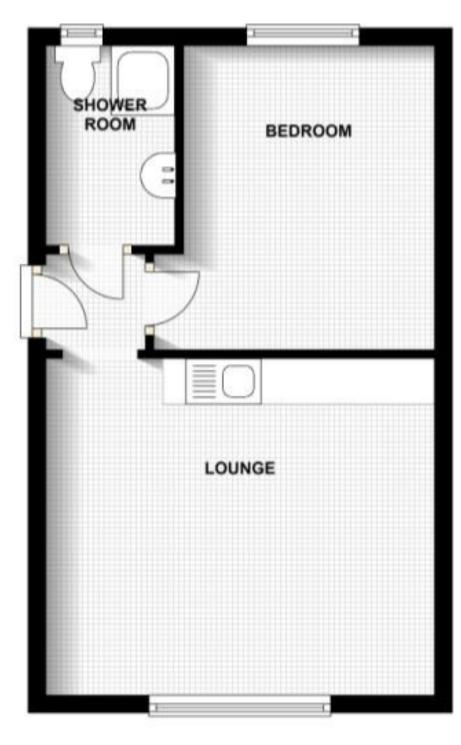

The well-proportioned layout comprises LOUNGE/KITCHEN, DOUBLE BEDROOM with recessed storage, and SHOWER ROOM. To the rear of the communal hall there is a useful private under-stair storage area, a well-maintained communal lawn/drying green, and external store (requiring refurbishment). There is onstreet unrestricted parking. The flat contents are available through separate negotiation.