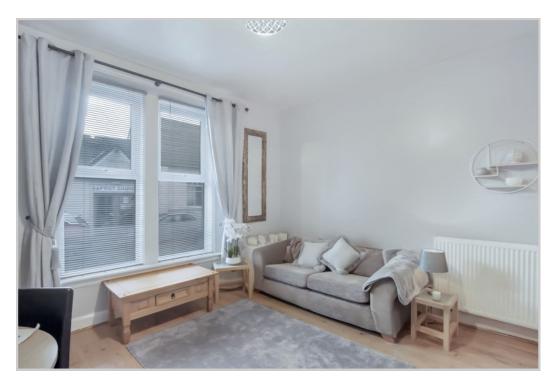

The well-proportioned layout comprises LOUNGE/KITCHEN, DOUBLE BEDROOM with recessed storage, and SHOWER ROOM. To the rear of the communal hall there is a useful private under-stair storage area, a well-maintained communal lawn/drying green, and external store (requiring refurbishment). There is onstreet unrestricted parking. The flat contents are available through separate negotiation.