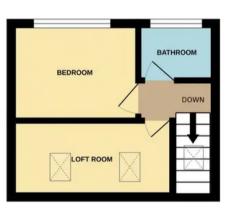

### **Bedroom Four**

Dimensions: 12' 4" x 8' 8" (3.763m x 2.638m).

## **Shower Room**

Dimensions: 6' 10" x 5' 6" (2.071m x 1.679m).

#### Bedroom 5

Dimensions: 7' 9" x 6' 6" (2.354m x 1.991m).