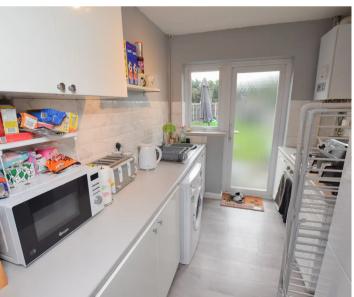

10 Turold Road, Stanford-Le-Hope Guide Price £350,000

# 10 Turold Road

Stanford-Le-Hope, Stanford-Le-Hope

Extended Family Home - Enough space for the whole family! Howgates are delighted to welcome to market this great family home. Benefitting from a loft...

EPC Energy Efficiency Rating: C

EPC Environmental Impact Rating: C

- Two Shower Rooms
- Four/ Five Bedrooms
- Garage To Rear
- Fitted Kitchen
- Spacious Living Room/ Dining Area
- Spacious Throughout
- Great Size Garden
- Loft Extension
- End Terraced Family Home
- Ideal For The Whole Family









#### Bedroom 1

Dimensions: 12' 10" x 9' 0" (3.914m x 2.754m).

#### Bedroom 2

Dimensions: 10' 4" x 9' 6" (3.156m x 2.884m).

# **Dining Area**

Dimensions: 9' 3" x 8' 4" (2.811m x 2.539m).

# First Floor Landing

Dimensions: 10' 3" x 6' 6" (3.120m x 1.988m).

### Bedroom 3

Dimensions: 11' 0" x 9' 1" (3.360m x 2.774m).

### Kitchen

Dimensions: 9' 3" x 7' 2" (2.832m x 2.176m).

### **Bedroom Four**

Dimensions: 12' 4" x 8' 8" (3.763m x 2.638m).

## **Shower Room**

Dimensions: 6' 11" x 5' 7" (2.109m x 1.699m).

## **Shower Room**

Dimensions: 6' 10" x 5' 6" (2.071m x 1.679m).

### **Entrance Porch**

Dimensions: 6' 0" x 3' 9" (1.818m x 1.149m).

#### Bedroom 5

Dimensions: 7' 9" x 6' 6" (2.354m x 1.991m).

## **Living Room**

Dimensions: 15' 11" x 14' 1" (4.842m x 4.302m).



GROUND