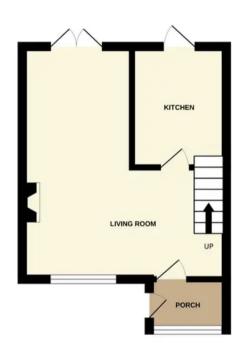

# **Dining Area**

Dimensions: 9' 3" x 8' 4" (2.811m x 2.539m).

### Kitchen

Dimensions: 9' 3" x 7' 2" (2.832m x 2.176m).

### **Entrance Porch**

Dimensions: 6' 0" x 3' 9" (1.818m x 1.149m).

## **Living Room**

Dimensions: 15' 11" x 14' 1" (4.842m x 4.302m).

GROUND FLOOR 1ST FLOOR 2ND FLOOR

Whilst every attempt has been made to ensure the accuracy of the floorplan contained here, measurements of doors, windows, rooms and any other items are approximate and no responsibility is taken for any error, omission or mis-statement. This plan is for illustrative purposes only and should be used as such by any prospective purchaser. The services, systems and appliances shown have not been tested and no guarantee as to their operability or efficiency can be given.