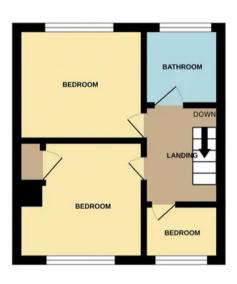

#### Bedroom 1

Dimensions: 12' 10" x 9' 0" (3.914m x 2.754m).

#### Bedroom 2

Dimensions: 10' 4" x 9' 6" (3.156m x 2.884m).

# First Floor Landing

Dimensions: 10' 3" x 6' 6" (3.120m x 1.988m).

### Bedroom 3

Dimensions: 11' 0" x 9' 1" (3.360m x 2.774m).

## **Shower Room**

Dimensions: 6' 11" x 5' 7" (2.109m x 1.699m).

## **Shower Room**

Dimensions: 6' 10" x 5' 6" (2.071m x 1.679m).