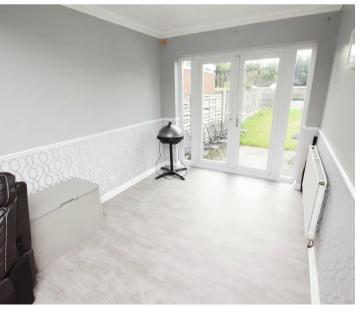

# **Dining Area**

Dimensions: 9' 3" x 8' 4" (2.811m x 2.539m).

## **Living Room**

Dimensions: 15' 11" x 14' 1" (4.842m x 4.302m).

GROUND FLOOR 1ST FLOOR 2ND FLOOR

Whilst every attempt has been made to ensure the accuracy of the floorplan contained here, measurements of doors, windows, rooms and any other items are approximate and no responsibility is taken for any error, omission or mis-statement. This plan is for illustrative purposes only and should be used as such by any prospective purchaser. The services, systems and appliances shown have not been tested and no guarantee as to their operability or efficiency can be given.