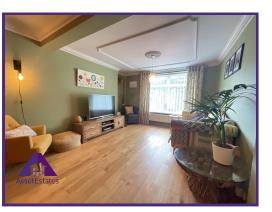

**Entrance** 

3' x 11'1" (0.92m x 3.4m)

Lounge/ Diner

14'1" x 25'4" (4.3m x 7.77m)

Kitchen

7'8" x 13'8" (2.4m x 4.23m)

**Bathroom** 

5'4" x 15'6" (1.65m x 4.76m)