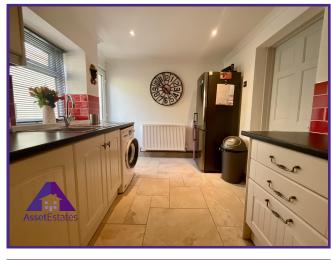

**Entrance** 

3' x 11'1" (0.92m x 3.4m)

Lounge/ Diner

14'1" x 25'4" (4.3m x 7.77m)

Kitchen

7'8" x 13'8" (2.4m x 4.23m)

**Bathroom** 

5'4" x 15'6" (1.65m x 4.76m)