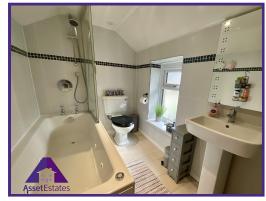

**Entrance** 

3' x 11'1" (0.92m x 3.4m)

Lounge/ Diner

14'1" x 25'4" (4.3m x 7.77m)

Kitchen

7'8" x 13'8" (2.4m x 4.23m)

**Bathroom** 

5'4" x 15'6" (1.65m x 4.76m)