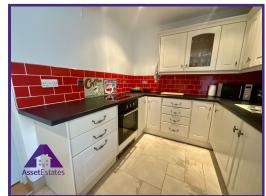

**Entrance** 

3' x 11'1" (0.92m x 3.4m)

Lounge/ Diner

14'1" x 25'4" (4.3m x 7.77m)

Kitchen

7'8" x 13'8" (2.4m x 4.23m)

**Bathroom** 

5'4" x 15'6" (1.65m x 4.76m)