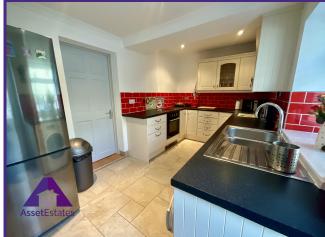

**Entrance** 

3' x 11'1" (0.92m x 3.4m)

Lounge/ Diner

14'1" x 25'4" (4.3m x 7.77m)

Kitchen

7'8" x 13'8" (2.4m x 4.23m)

**Bathroom** 

5'4" x 15'6" (1.65m x 4.76m)