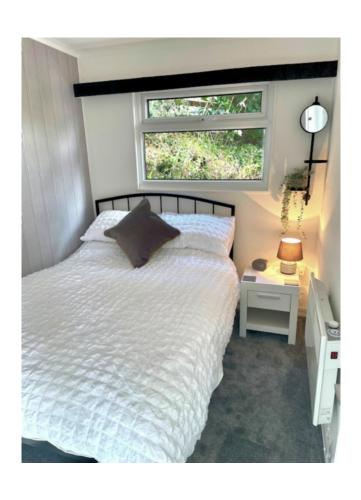

#### **BEDROOM 1**

9'8 x 6'9

Window to side, built-in cupboard housing hot water cylinder with consumer unit and hanging space below, wall mounted heaters.

# **BEDROOM 2**

9'9 x 6'5

Window to side, built in cupboard, wall mounted heaters.