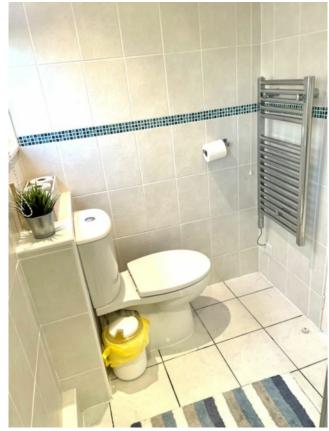

## **SHOWER ROOM**

6'9 x 4'4

14'3 x 9'

2 windows to rear, fully tiled walls and floor, shower cubicle, vanity wash basin, w c, electric towel rail, extractor.