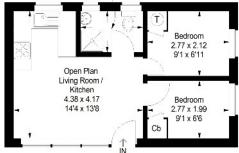

## Chalet 8 Woodlands, Bryncrug, Gwynedd, LL36 9UH

Approximate Gross Internal Area 31.3 sq m / 337 sq ft

Illustration for identification purposes only, measurements are approximate, not to scale

The chalet comprises upvc double glazed door and windows to;

#### OPEN PLAN LOUNGE AREA

Part glazed door and window to front open to;

## KITCHEN 7'4 x 6

Window to rear, white units, laminate work top, stainless steel sink and drainer, built-in oven and ceramic hob with extractor over, integrated fridge, part tiled walls, laminate floor.

## **SHOWER ROOM**

6'9 x 4'4

14'3 x 9'

2 windows to rear, fully tiled walls and floor, shower cubicle, vanity wash basin, w c, electric towel rail, extractor.

#### **BEDROOM 1**

9'8 x 6'9

Window to side, built-in cupboard housing hot water cylinder with consumer unit and hanging space below, wall mounted heaters.

# **BEDROOM 2**

9'9 x 6'5

Window to side, built in cupboard, wall mounted heaters.