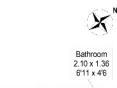

## **SHOWER ROOM**

6'9 x 4'4

14'3 x 9'

2 windows to rear, fully tiled walls and floor, shower cubicle, vanity wash basin, w c, electric towel rail, extractor.