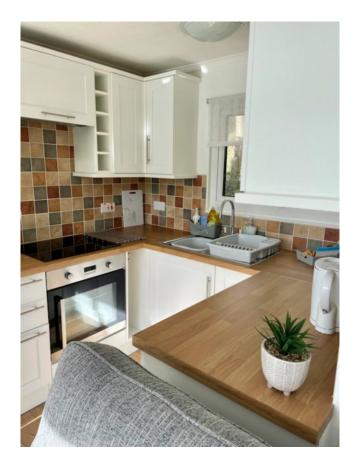

## KITCHEN 7'4 x 6

Window to rear, white units, laminate work top, stainless steel sink and drainer, built-in oven and ceramic hob with extractor over, integrated fridge, part tiled walls, laminate floor.