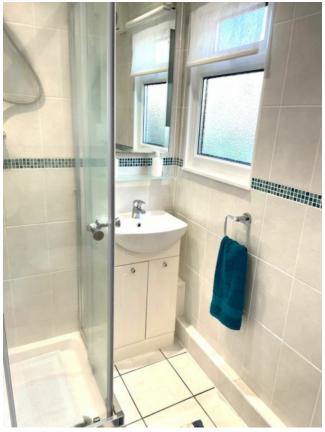

## **SHOWER ROOM**

6'9 x 4'4

14'3 x 9'

2 windows to rear, fully tiled walls and floor, shower cubicle, vanity wash basin, w c, electric towel rail, extractor.