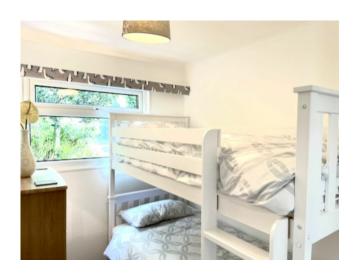

#### **BEDROOM 1**

9'8 x 6'9

Window to side, built-in cupboard housing hot water cylinder with consumer unit and hanging space below, wall mounted heaters.

# **BEDROOM 2**

9'9 x 6'5

Window to side, built in cupboard, wall mounted heaters.