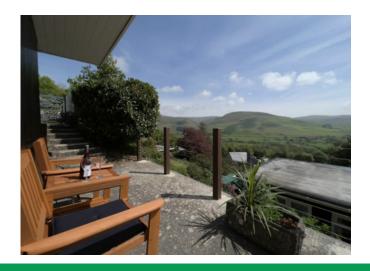

#### OUTSIDE

Space for bistro table and chairs to enjoy the stunning views towards Tywyn and hills of the valley opposite. Right of way beyond to the chalet next door, gated path to side and rear with small storage area.