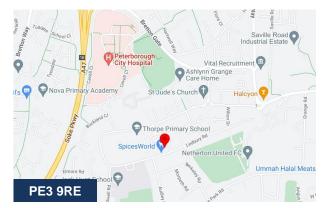

#### Location

The Salon is located on Ledbury/Winslow Road in the city of Peterborough, Cambridgeshire and positioned under 2 miles from the Queensgate Shopping complex in the centre of the City. The Salon is in a parade of retail units including Spices World, Fish and Chip Shop, Morrisons local store, an off licence and a Meat and Vegetable supplier among others.