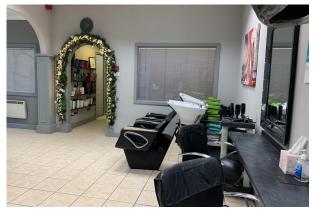

#### Description

Occupying the Ground Floor of a 3 storey brick built building situated on Ledbury/Winslow Road the salon adjoins a parade of other retailers with a real communal aspect and benefits from being located in the heart of a residential estate and served well by the local community. The main salon area is open plan, modern and light with 7 cutting and styling chairs and 4 wash bays. The premises offers a versatile arrangement with 4 separate treatment rooms to serve all aspect of the beauty and personal care industry.