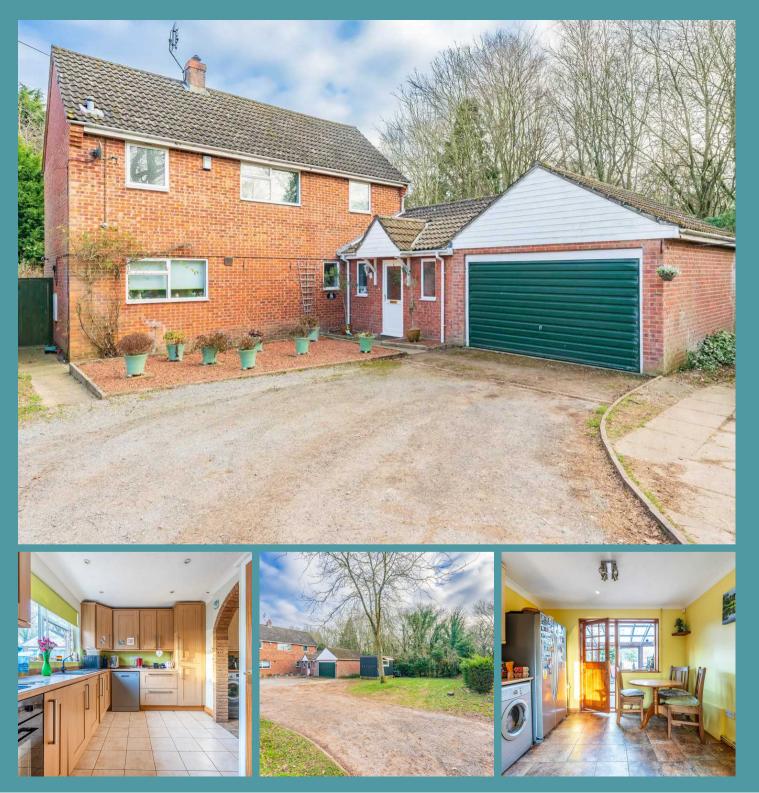

### Beetley, Dereham

Welcome to this five-bedroom property, where style meets functionality in perfect harmony. The ground floor offers a seamless flow through open-plan living spaces, including a well-equipped kitchen and a versatile bedroom/home office. Upstairs, four thoughtfully designed bedrooms await, complemented by a stylish bathroom. The expansive rear garden is a true outdoor oasis, featuring a large patio, lawn, and even a vegetable patch, while ample off-road parking and a spacious garage complete the picture of this exceptional home.

#### Beetley, Dereham

Welcome to this five-bedroom property, where style meets functionality in perfect harmony. The ground floor offers a seamless flow through openplan living spaces, including a well-equipped kitchen and a versatile bedroom/home office. Upstairs, four thoughtfully designed bedrooms await, complemented by a stylish bathroom. The expansive rear garden is a true outdoor oasis, featuring a large patio, lawn and even a vegetable patch, while ample off-road parking and a spacious garage complete the picture of this exceptional home.

#### THE PROPERTY

Welcome to this exquisite five-bedroom property, a blend of style and functionality. As you step through the entrance hallway, you'll find access to

Whilst every attempt has been made to ensure the accuracy of the floorplan contained here, measurements of doors, windows, rooms and any other items are approximate and no responsibility is taken for any error, omission or mis-statement. This plan is for illustrative purposes only and should be used as such by any prospective purchaser. The services, systems and appliances shown have not been tested and no guarantee as to their operability or efficiency can be given. Made with Metropix @2024