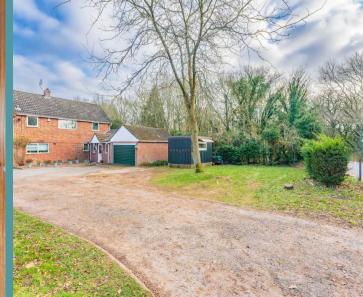

### Beetley, Dereham

Welcome to this five-bedroom property, where style meets functionality in perfect harmony. The ground floor offers a seamless flow through open-plan living spaces, including a well-equipped kitchen and a versatile bedroom/home office. Upstairs, four thoughtfully designed bedrooms await, complemented by a stylish bathroom. The expansive rear garden is a true outdoor oasis, featuring a large patio, lawn, and even a vegetable patch, while ample off-road parking and a spacious garage complete the picture of this exceptional home.

#### LOCATION

Nestled in the picturesque village of Beetley, Fakenham Road is a residence that epitomizes the essence of an ideal location. The property, situated in the NR20 postcode, offers residents the perfect blend of tranquility and convenience. With easy access to vital amenities, the nearby town of Dereham becomes a bustling hub for shopping, dining and cultural experiences. This lovely and quiet village setting provides a serene backdrop for daily life, making it an appealing choice for those seeking a peaceful retreat. Moreover, the residence falls within the catchment area of various schooling options, adding an extra layer of appeal for families. The well-rounded nature of this location, coupled with its sought-after status.