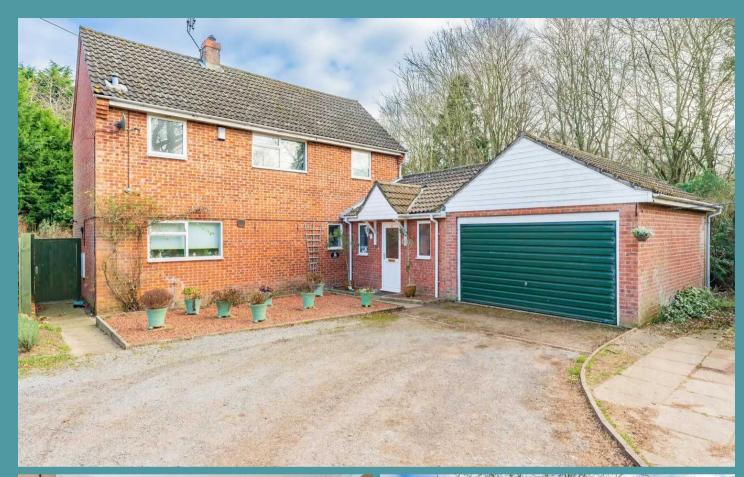

### Beetley, Dereham

Welcome to this five-bedroom property, where style meets functionality in perfect harmony. The ground floor offers a seamless flow through open-plan living spaces, including a well-equipped kitchen and a versatile bedroom/home office. Upstairs, four thoughtfully designed bedrooms await, complemented by a stylish bathroom. The expansive rear garden is a true outdoor oasis, featuring a large patio, lawn, and even a vegetable patch, while ample off-road parking and a spacious garage complete the picture of this exceptional home.

#### Beetley, Dereham

Welcome to this five-bedroom property, where style meets functionality in perfect harmony. The ground floor offers a seamless flow through openplan living spaces, including a well-equipped kitchen and a versatile bedroom/home office. Upstairs, four thoughtfully designed bedrooms await, complemented by a stylish bathroom. The expansive rear garden is a true outdoor oasis, featuring a large patio, lawn and even a vegetable patch, while ample off-road parking and a spacious garage complete the picture of this exceptional home.

#### THE PROPERTY

Welcome to this exquisite five-bedroom property, a blend of style and functionality. As you step through the entrance hallway, you'll find access to

Whilst every attempt has been made to ensure the accuracy of the floorplan contained here, measurements of doors, windows, rooms and any other items are approximate and no responsibility is taken for any error, omission or mis-statement. This plan is for illustrative purposes only and should be used as such by any prospective purchaser. The services, systems and appliances shown have not been tested and no guarantee as to their operability or efficiency can be given. Made with Metropix @2024