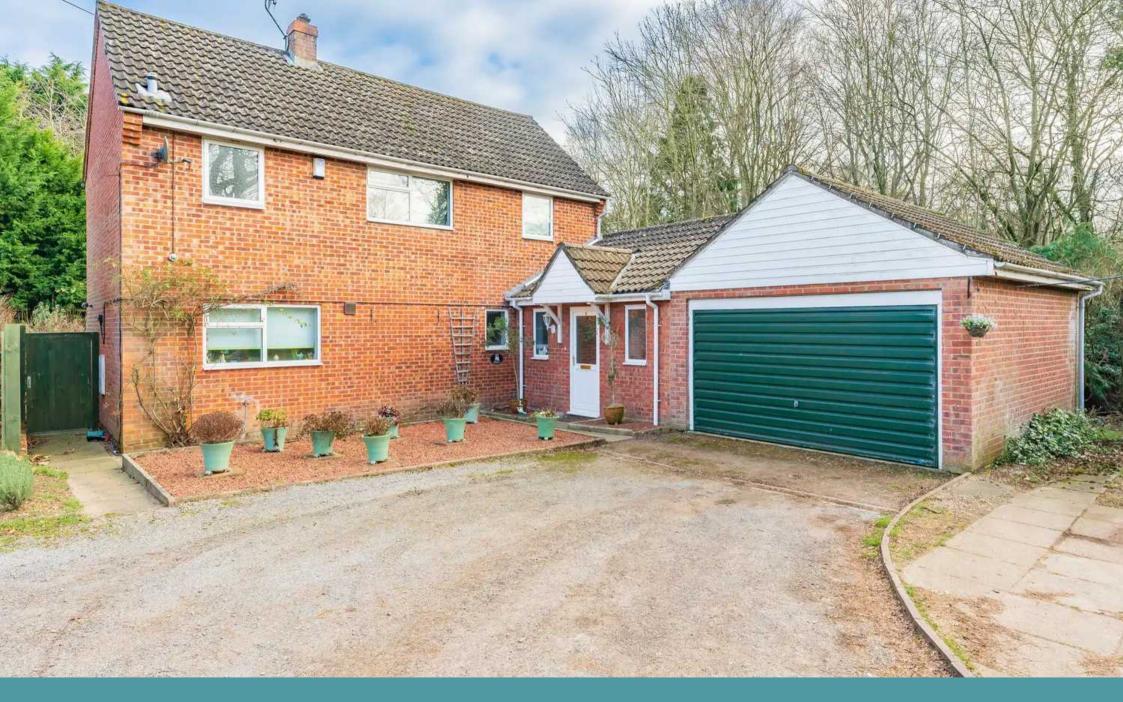

### Beetley, Dereham

Welcome to this five-bedroom property, where style meets functionality in perfect harmony. The ground floor offers a seamless flow through open-plan living spaces, including a well-equipped kitchen and a versatile bedroom/home office. Upstairs, four thoughtfully designed bedrooms await, complemented by a stylish bathroom. The expansive rear garden is a true outdoor oasis, featuring a large patio, lawn, and even a vegetable patch, while ample off-road parking and a spacious garage complete the picture of this exceptional home.

#### Beetley, Dereham

Welcome to this five-bedroom property, where style meets functionality in perfect harmony. The ground floor offers a seamless flow through openplan living spaces, including a well-equipped kitchen and a versatile bedroom/home office. Upstairs, four thoughtfully designed bedrooms await, complemented by a stylish bathroom. The expansive rear garden is a true outdoor oasis, featuring a large patio, lawn and even a vegetable patch, while ample off-road parking and a spacious garage complete the picture of this exceptional home.

#### THE PROPERTY

Welcome to this exquisite five-bedroom property, a blend of style and functionality. As you step through the entrance hallway, you'll find access to

Whilst every attempt has been made to ensure the accuracy of the floorplan contained here, measurements of doors, windows, rooms and any other items are approximate and no responsibility is taken for any error, omission or mis-statement. This plan is for illustrative purposes only and should be used as such by any prospective purchaser. The services, systems and appliances shown have not been tested and no guarantee as to their operability or efficiency can be given. Made with Metropix @2024