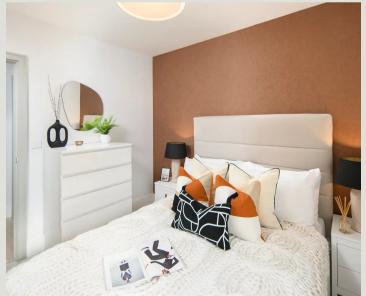

### Bedroom 1

11' 9" x 11' 6" (3.59m x 3.51m)

The perfect escape for calm and comfort. Contemporary stone-colour painted internal doors with chrome ironmongery, fitted carpets. Sliding wardrobe doors with interior shelf and chrome hanging rail to bedroom one.