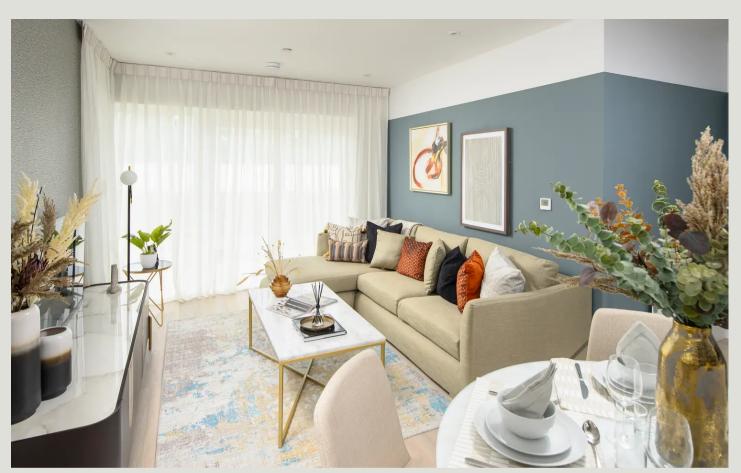

## Living Room

16' 0" x 11' 2" (4.87m x 3.40m)

Thoughtfully designed, contemporary spaces to relax, with large windows to maximise light and create the ideal space to unwind and entertain.