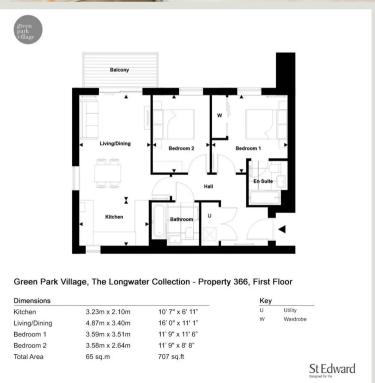

Tenure: Leasehold

- 2 bedroom, 2 bathroom apartment
- 707 sq. ft.
- 1 allocated parking space included
- Private balcony
- Situated on the first floor
- North-West aspect

## Living Room

16' 0" x 11' 2" (4.87m x 3.40m)

Thoughtfully designed, contemporary spaces to relax, with large windows to maximise light and create the ideal space to unwind and entertain.

#### Kitchen

10' 7" x 6' 11" (3.23m x 2.10m)

Contemporary kitchen with palette options on contrasting timber and concrete-effect finishes (subject to cut off dates). Slimline concrete-effect laminate worktops with full height bronze mirror splashbacks to selected walls. Contemporary stainless steel sink with polished chrome mixer tap, Bosch built-in single oven, Bosch built-in 4-zone induction hob with Re-circulating canopy extractor over. Integrated fridge/freezer, Integrated dishwasher. Feature LED lighting to underside of wall cabinets, Integrated compartmental recycling bins.

### Bedroom 1

11' 9" x 11' 6" (3.59m x 3.51m)

The perfect escape for calm and comfort. Contemporary stone-colour painted internal doors with chrome ironmongery, fitted carpets. Sliding wardrobe doors with interior shelf and chrome hanging rail to bedroom one.

#### **En-Suite**

Low level dark timber-effect vanity unit with surface mounted Geberit porcelain basin, Feature geometric basin mounted chrome VADO tap set. Geberit back-to-wall WC with soft-close seat and cover, chrome dual flush plate and concealed cistern. Stone resin shower tray with glass sliding door, chrome finished overhead rain shower with separate handheld shower and thermostatic VADO shower mixer. High level mirror cabinet with integrated shaver socket, feature niches, Chrome heated towel radiator.