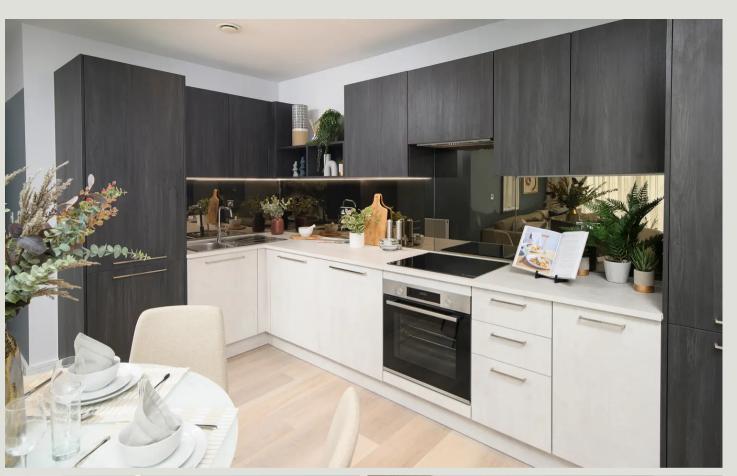

#### Kitchen

10' 7" x 6' 11" (3.23m x 2.10m)

Contemporary kitchen with palette options on contrasting timber and concrete-effect finishes (subject to cut off dates). Slimline concrete-effect laminate worktops with full height bronze mirror splashbacks to selected walls. Contemporary stainless steel sink with polished chrome mixer tap, Bosch built-in single oven, Bosch built-in 4-zone induction hob with Re-circulating canopy extractor over. Integrated fridge/freezer, Integrated dishwasher. Feature LED lighting to underside of wall cabinets, Integrated compartmental recycling bins.