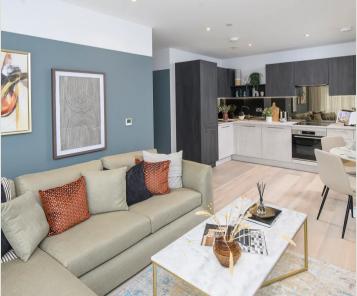

## Living Room

16' 0" x 11' 2" (4.87m x 3.40m)

Thoughtfully designed, contemporary spaces to relax, with large windows to maximise light and create the ideal space to unwind and entertain.