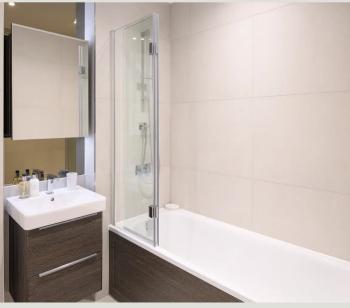

#### **En-Suite**

Low level dark timber-effect vanity unit with surface mounted Geberit porcelain basin, Feature geometric basin mounted chrome VADO tap set. Geberit back-to-wall WC with soft-close seat and cover, chrome dual flush plate and concealed cistern. Stone resin shower tray with glass sliding door, chrome finished overhead rain shower with separate handheld shower and thermostatic VADO shower mixer. High level mirror cabinet with integrated shaver socket, feature niches, Chrome heated towel radiator.