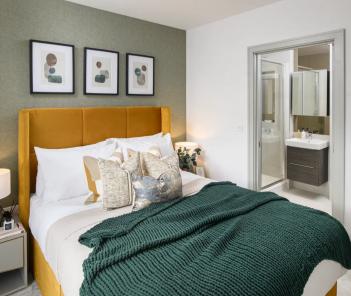

### Bedroom 1

11' 9" x 11' 6" (3.59m x 3.51m)

The perfect escape for calm and comfort. Contemporary stone-colour painted internal doors with chrome ironmongery, fitted carpets. Sliding wardrobe doors with interior shelf and chrome hanging rail to bedroom one.