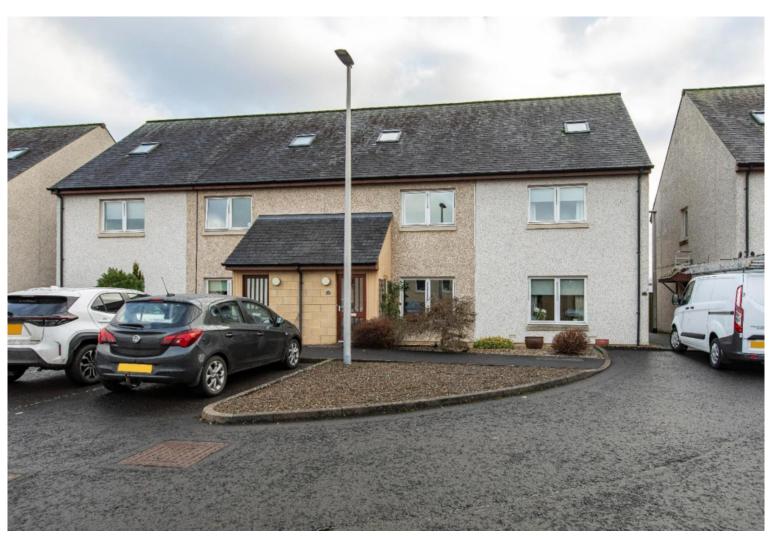

# 18 Mansefield Court, Kelso

Guide Price £170,000

Located within a popular and convenient area, just a short walk from the town centre, schools and swimming pool, 18 Mansefield Court is a deceptively spacious and beautifully presented mid-terraced property. Situated within a peaceful cul-desac setting, the modern property was built by highly regarded local builder M&J Ballantyne in 2006. The accommodation comprises: Vestibule, Lounge, Hall, Dining Kitchen, Downstairs WC, Two Bedrooms and Bathroom. Externally there is an easily maintained walled garden to the rear with a shed and a gate providing access and private car park provides parking for residents and visitors. Scope to add a third bedroom and en-suite in the attic, subject to planning consents. Early viewing essential.

## 18 Mansefield Court, Kelso

TD5 7BE

Guide Price £170,000

Vestibule Lounge Hall Dining Kitchen Downstairs WC Two Bedrooms Bathroom

Gas Central Heating Double Glazing

Walled Garden to Rear Shed Residents Car Park