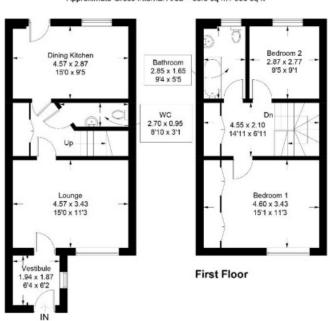

#### 18 Mansefield Court, Kelso

Approximate Gross Internal Area = 83.6 sq m / 900 sq ft

Illustration for identification purposes only, measurements are approximate, not to scale. floorplansUsketch.com © (ID1037180)

#### Full members of:

**Ground Floor** 