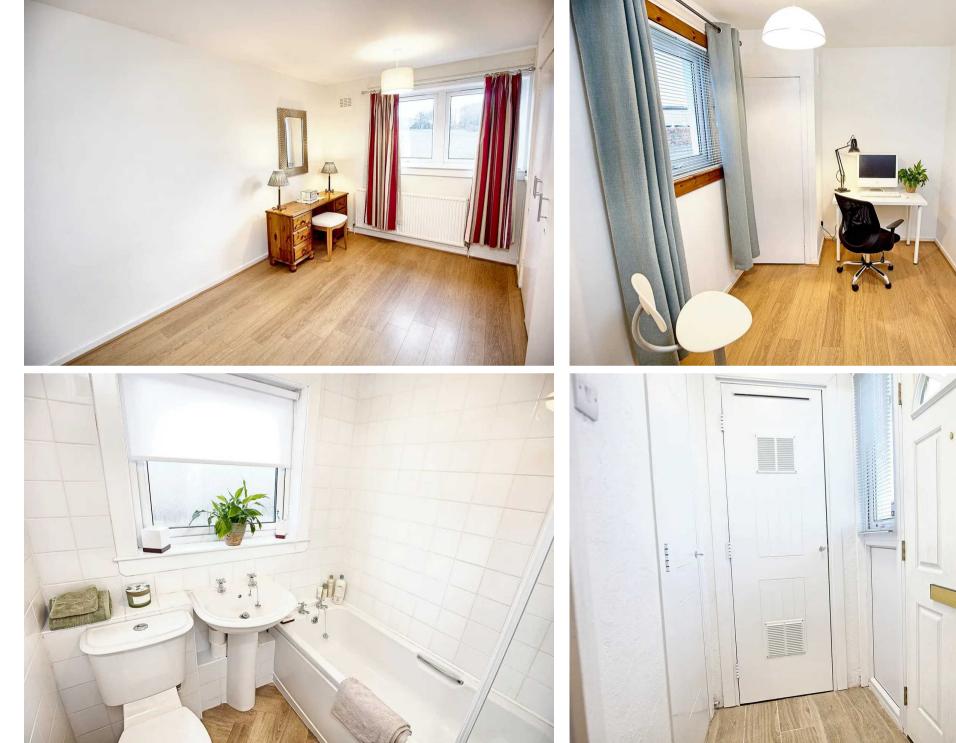

#### **Upper Landing**

Doors to bedrooms and bathroom. Double doors to shelved cupboard. Hatch to part floored attic.

#### Bedroom One

11' 5" x 10' 0" (3.48m x 3.05m)

Spacious double bedroom with rear facing window offering views over open countryside. Two double wardrobes, one with shelves and on with handing rails. Radiator, new laminate flooring.