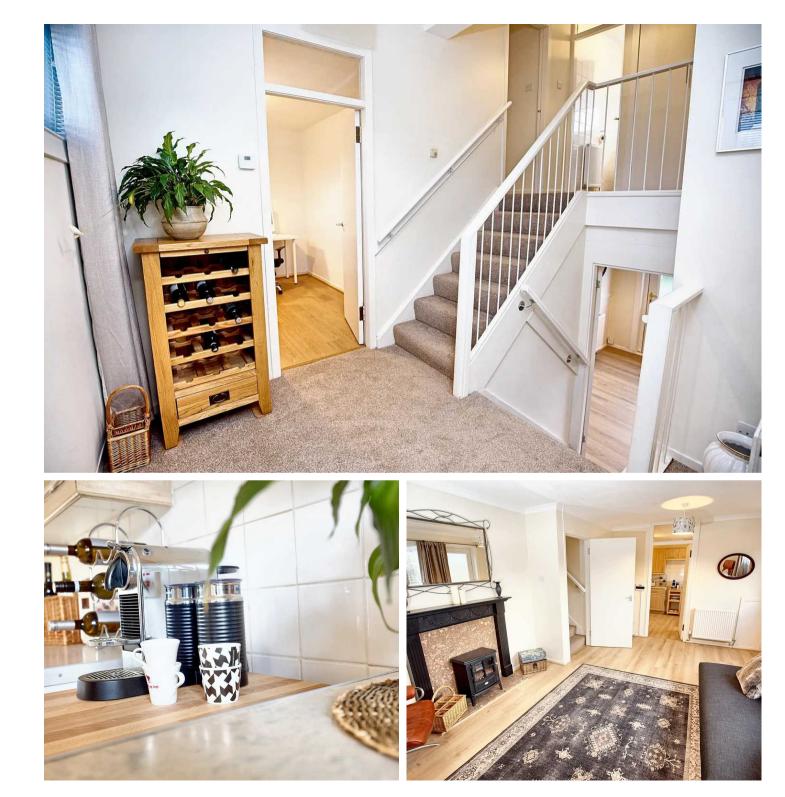

#### Hall

Welcoming hallway with doors to vestibule and downstairs bedroom. New carpeted hall and staircases. Front facing window with new venetian blind. Radiator.

## 16' 6" x 13' 2" (5.03m x 4.01m)

Spacious sitting room with rear facing window offering countryside views. Opaque glazed door to rear garden. Fire surround with marble inset and hearth. Shelved cupboard. New laminate flooring through lounge and kitchen/dining room. Radiator.

#### 13' 2" x 8' 2" (4.01m x 2.49m)

Fitted with base and wall mounted units, 1.5 bowl stainless steel sink, side drainer and mixer tap, complementary worktop with tiling above. The washing machine and dishwasher are included in the sale but are not warranted. 4 shelved cupboards. Rear facing window offering open views. New roller blind, two 3-way spotlights, radiator.