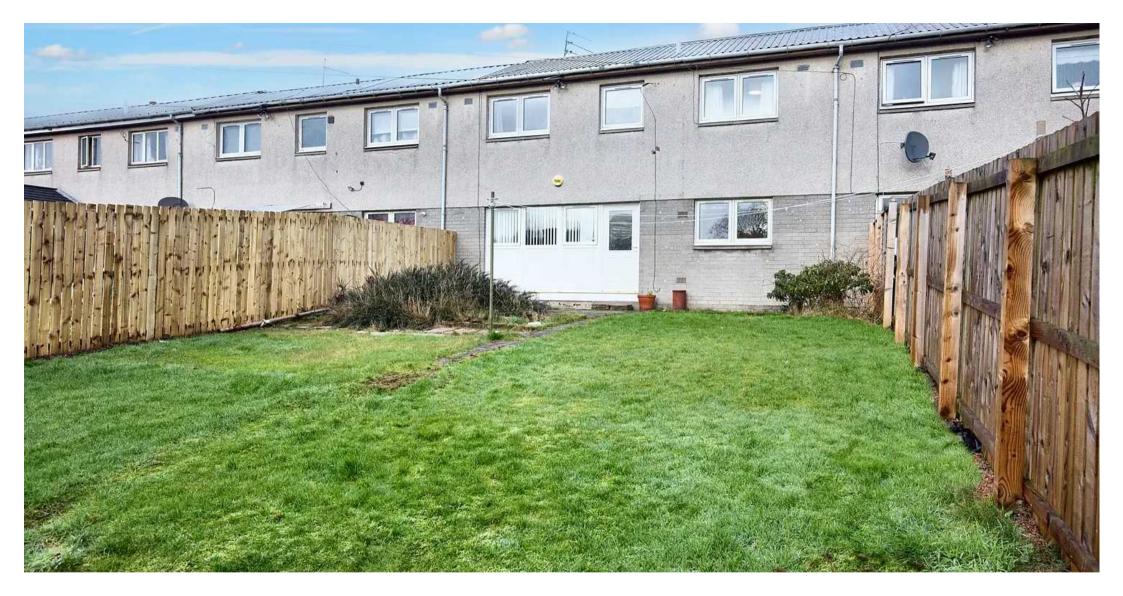

## 16' 6" x 13' 2" (5.03m x 4.01m)

Spacious sitting room with rear facing window offering countryside views. Opaque glazed door to rear garden. Fire surround with marble inset and hearth. Shelved cupboard. New laminate flooring through lounge and kitchen/dining room. Radiator.