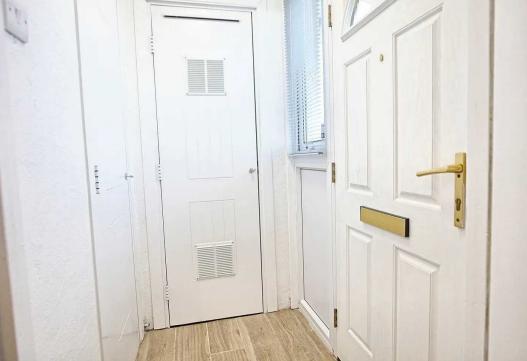

# Vestibule

Access through door with opaque double glazed inset. Window to side with new venetian blind. Doors to two large cupboards, one housing new combi gas central heating boiler.