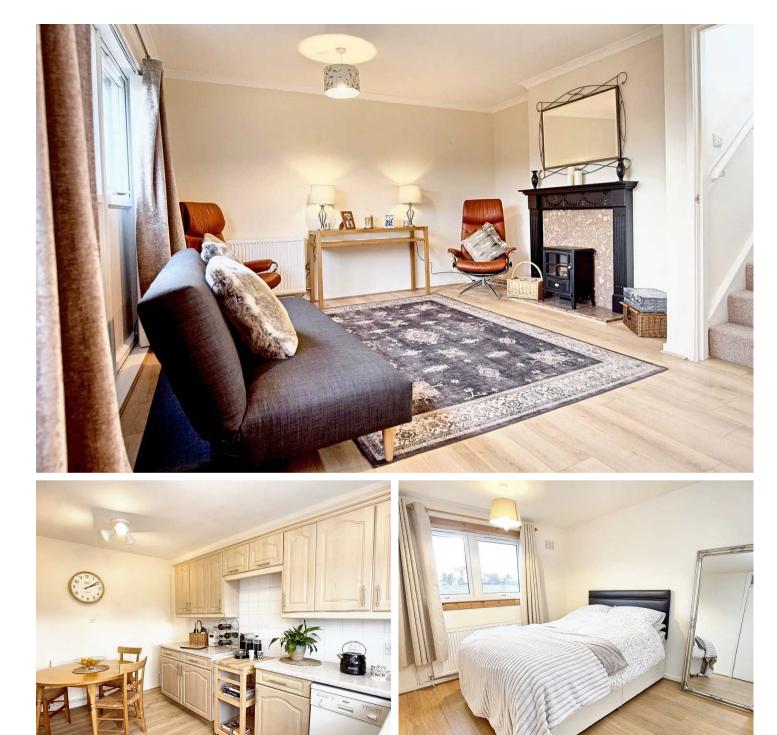

#### Lounge

## 16' 6" x 13' 2" (5.03m x 4.01m)

Spacious sitting room with rear facing window offering countryside views. Opaque glazed door to rear garden. Fire surround with marble inset and hearth. Shelved cupboard. New laminate flooring through lounge and kitchen/dining room. Radiator.

# Fitted Kitchen/Dining Room

#### 13' 2" x 8' 2" (4.01m x 2.49m)

Fitted with base and wall mounted units, 1.5 bowl stainless steel sink, side drainer and mixer tap, complementary worktop with tiling above. The washing machine and dishwasher are included in the sale but are not warranted. 4 shelved cupboards. Rear facing window offering open views. New roller blind, two 3-way spotlights, radiator.