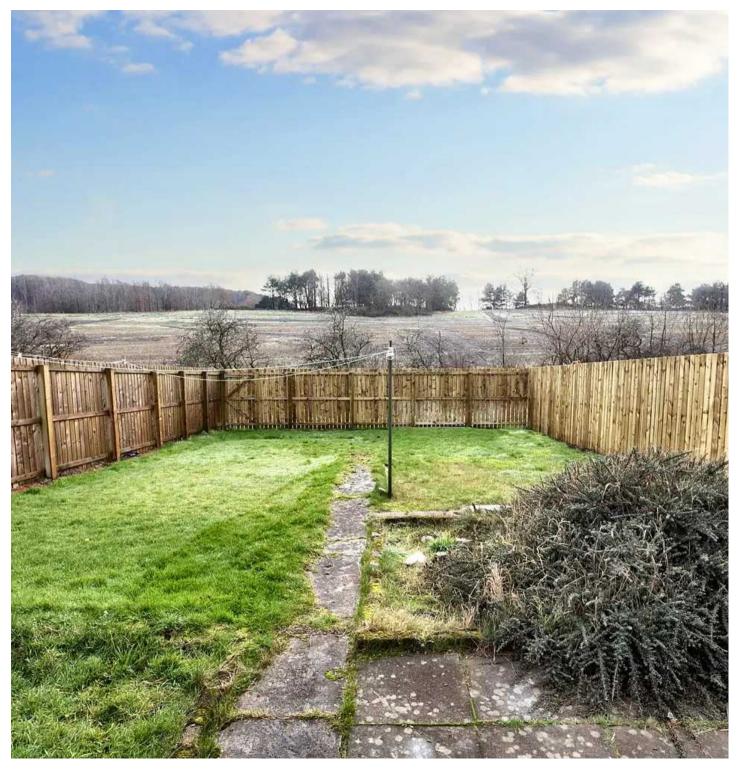

## 16' 6" x 13' 2" (5.03m x 4.01m)

Spacious sitting room with rear facing window offering countryside views. Opaque glazed door to rear garden. Fire surround with marble inset and hearth. Shelved cupboard. New laminate flooring through lounge and kitchen/dining room. Radiator.