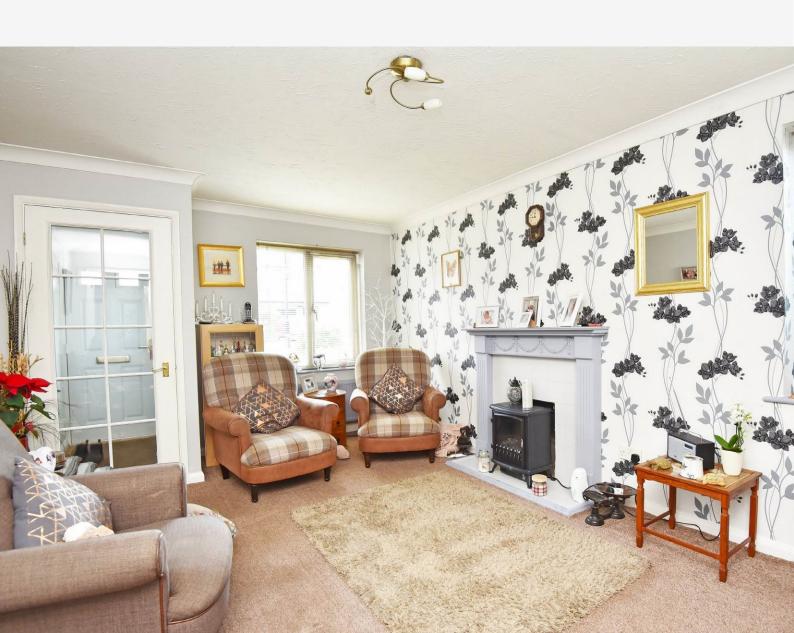

# GROUND FLOOR LOUNGE

A spacious reception room with window to front. Attractive fireplace with living flame, gas fire.