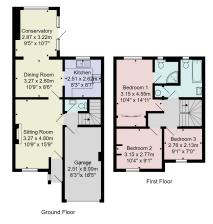

Council Tax Band - D

Total Area: 104.1 m² ... 1120 ft²

All measurements are approximate and for display purposes only.

No liability is accepted by either the apeny of Bor Properly Solutions Lits as the exact measurements of the rooms

Box Property Solutions Lid retains the copyright on this plan and allows agents to use it with agreed permission.