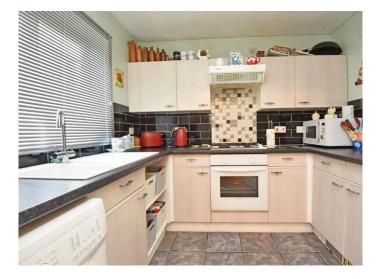

### **DINING KITCHEN**

With a spacious dining area and window overlooking the garden. The kitchen comprises a range of modern fitted units with gas hob, electric oven and space for appliances.