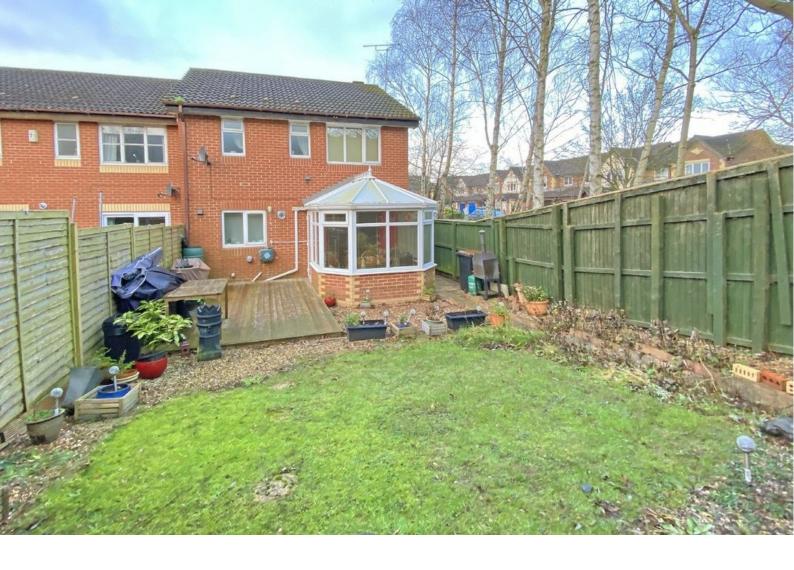

#### **OUTSIDE**

A driveway to the front provides parking and leads to the garage. To the rear of the property there is an attractive garden with lawn and paved sitting area and decked terrace.

Tenure - Freehold