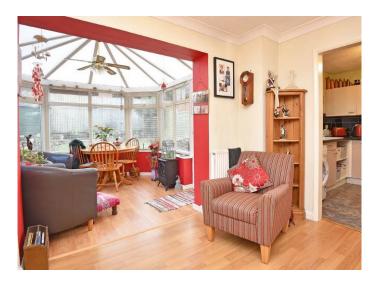

## **CONSERVATORY**

Providing a further sitting area with windows and glazed doors overlooking the garden.