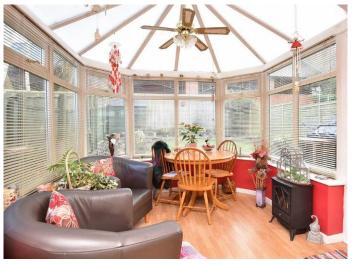

## **CONSERVATORY**

Providing a further sitting area with windows and glazed doors overlooking the garden.