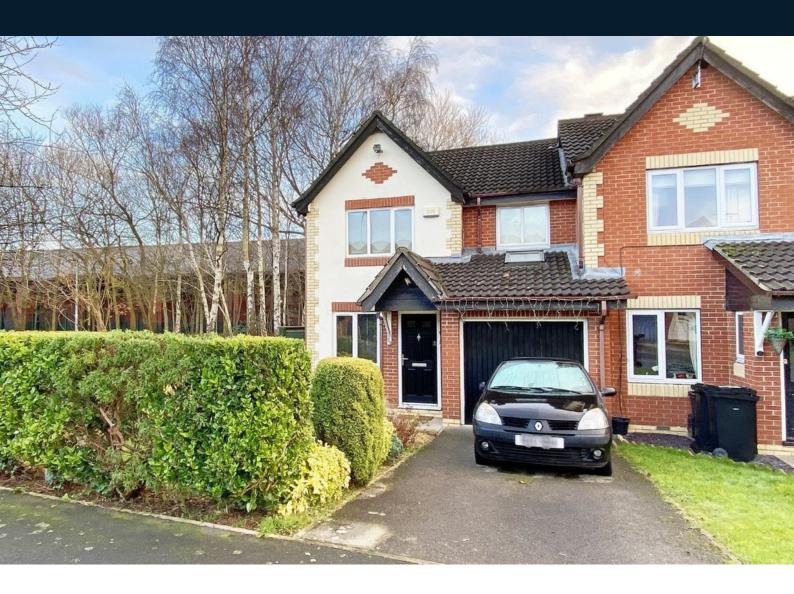

# 20 Hookstone Grange Court, Harrogate, HG2 7BP

A well presented and spacious three bedroomed end of terraced modern property with attractive garden, situated in this quiet and convenient location.

This impressive property is appointed to a high standard and provide generous accommodation comprising a good-sized sitting room together with a dining kitchen and conservatory extension. On the ground floor there is also a downstairs WC.

The property is situated at the head of this quiet cul-de-sac within this quiet and convenient location, well served by excellent local amenities, including the railway station.

#### **OUTSIDE**

A driveway to the front provides parking and leads to the garage. To the rear of the property there is an attractive garden with lawn and paved sitting area and decked terrace.

Tenure - Freehold