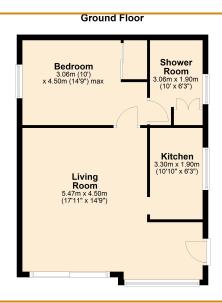

## £650 pcm

Poplar Farm, Main Road, Three Holes, Cambridgeshire PE14 9JG

LIVING ROOM 5.47m (17'11") x 4.50m (14'9")

KITCHEN 3.30m (10'10") x 1.90m (6'3")

SHOWER ROOM 3.06m (10') x 1.90m (6'3")

BEDROOM 4.50m (14'9") max. x 3.06m (10')