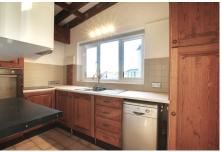

The unique and individual accommodation comprises spacious living room, kitchen, bedroom and shower room.

Energy rating - D

## £650 pcm

Poplar Farm, Main Road, Three Holes, Cambridgeshire PE14 9JG

LIVING ROOM 5.47m (17'11") x 4.50m (14'9")

KITCHEN 3.30m (10'10") x 1.90m (6'3")

SHOWER ROOM 3.06m (10') x 1.90m (6'3")

BEDROOM 4.50m (14'9") max. x 3.06m (10')