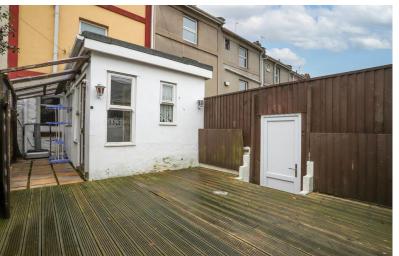

Upstairs, on the first or top floor, there are two further bedrooms, both light and airy doubles, and a shower room, containing a corner shower, a pedestal basin, and a WC. Outside, the rear courtyard garden is a good size, with a sheltered area that has a polycarbonate roof, and a fully decked courtyard, great for a barbecue or drinks with friends and family. A door at the side provides right of way access to a neighbouring garden.