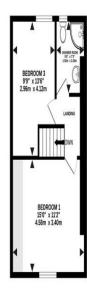

Upstairs, on the first or top floor, there are two further bedrooms, both light and airy doubles, and a shower room, containing a corner shower, a pedestal basin, and a WC. Outside, the rear courtyard garden is a good size, with a sheltered area that has a polycarbonate roof, and a fully decked courtyard, great for a barbecue or drinks with friends and family. A door at the side provides right of way access to a neighbouring garden.

Tenure- Freehold Council Tax Band- B LOWER GROUND FLOOR 293 sq.ft. (27.2 sq.m.) approx. GROUND FLOOR 367 sq.ft. (34.1 sq.m.) approx 1ST FLOOR 360 sq ft. (33.5 sq.m.) approx.

## TOTAL FLOOR AREA: 1020 sq.ft. (94.8 sq.m.) approx.

White every attempt has been made to ensure the accuracy of the floorpian contained here, measurements of doors, various, course and any other terms are approximate and on exposociality is based to any every, emission or mis desertion. This plans to filt based the proposes only and other sends as such they appropriately purchased. The services, systems and appliances shown have not been lessed and no guarantee as to their opposition of efficiency can the green.