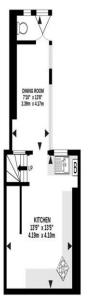

## **ABOUT THE PROPERTY**

Inside, the decor is somewhat tired and would benefit from modernisation, though it already benefits from gas central heating and mostly double glazing.

The property is arranged over three floors and the accommodation briefly comprises, on the ground floor, a good sized living room with painted exposed beams, dado rails, and a window to the front, a hallway with staircases to the first floor and lower ground floor, and a double bedroom with a window to the rear, downstairs on the lower ground floor is a decent-sized kitchen with wall-mounted condensing combi-boiler that provides the central heating and hot water on demand, a dining room extension with plenty of space for a table and seating, ideal for any occasion, a convenient WC, and a door to the courtyard garden.

Tenure- Freehold Council Tax Band- B LOWER GROUND FLOOR 293 sq.ft. (27.2 sq.m.) approx. GROUND FLOOR 367 sq.ft. (34.1 sq.m.) approx 1ST FLOOR 360 sq ft. (33.5 sq.m.) approx.

## TOTAL FLOOR AREA: 1020 sq.ft. (94.8 sq.m.) approx.

White every attempt has been made to ensure the accuracy of the floorpian contained here, measurements of doors, various, course and any other terms are approximate and on exposociality is based to any every, emission or mis desertion. This plans to filt based the proposes only and other sends as such they appropriately purchased. The services, systems and appliances shown have not been lessed and no guarantee as to their opposition of efficiency can the green.