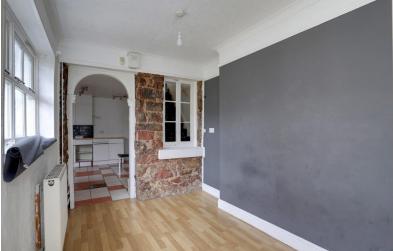

## **ABOUT THE PROPERTY**

Inside, the decor is somewhat tired and would benefit from modernisation, though it already benefits from gas central heating and mostly double glazing.

The property is arranged over three floors and the accommodation briefly comprises, on the ground floor, a good sized living room with painted exposed beams, dado rails, and a window to the front, a hallway with staircases to the first floor and lower ground floor, and a double bedroom with a window to the rear, downstairs on the lower ground floor is a decent-sized kitchen with wall-mounted condensing combi-boiler that provides the central heating and hot water on demand, a dining room extension with plenty of space for a table and seating, ideal for any occasion, a convenient WC, and a door to the courtyard garden.