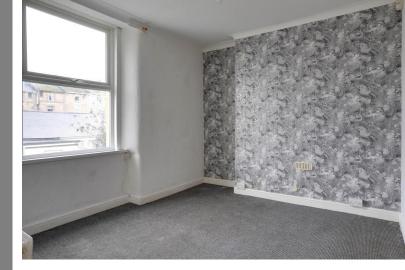

Upstairs, on the first or top floor, there are two further bedrooms, both light and airy doubles, and a shower room, containing a corner shower, a pedestal basin, and a WC. Outside, the rear courtyard garden is a good size, with a sheltered area that has a polycarbonate roof, and a fully decked courtyard, great for a barbecue or drinks with friends and family. A door at the side provides right of way access to a neighbouring garden.