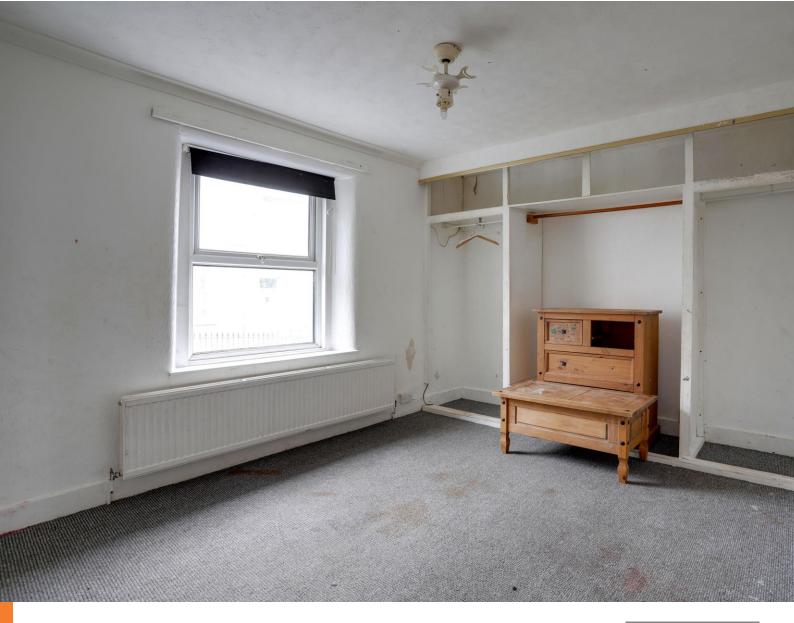

## **ABOUT THE PROPERTY**

Inside, the decor is somewhat tired and would benefit from modernisation, though it already benefits from gas central heating and mostly double glazing.

The property is arranged over three floors and the accommodation briefly comprises, on the ground floor, a good sized living room with painted exposed beams, dado rails, and a window to the front, a hallway with staircases to the first floor and lower ground floor, and a double bedroom with a window to the rear, downstairs on the lower ground floor is a decent-sized kitchen with wall-mounted condensing combi-boiler that provides the central heating and hot water on demand, a dining room extension with plenty of space for a table and seating, ideal for any occasion, a convenient WC, and a door to the courtyard garden.

Upstairs, on the first or top floor, there are two further bedrooms, both light and airy doubles, and a shower room, containing a corner shower, a pedestal basin, and a WC. Outside, the rear courtyard garden is a good size, with a sheltered area that has a polycarbonate roof, and a fully decked courtyard, great for a barbecue or drinks with friends and family. A door at the side provides right of way access to a neighbouring garden.