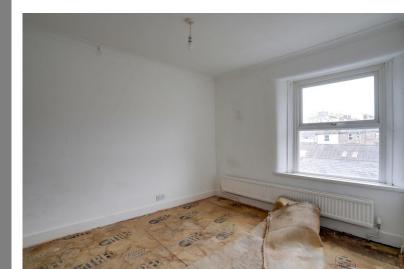

## **ABOUT THE PROPERTY**

Inside, the decor is somewhat tired and would benefit from modernisation, though it already benefits from gas central heating and mostly double glazing.

The property is arranged over three floors and the accommodation briefly comprises, on the ground floor, a good sized living room with painted exposed beams, dado rails, and a window to the front, a hallway with staircases to the first floor and lower ground floor, and a double bedroom with a window to the rear, downstairs on the lower ground floor is a decent-sized kitchen with wall-mounted condensing combi-boiler that provides the central heating and hot water on demand, a dining room extension with plenty of space for a table and seating, ideal for any occasion, a convenient WC, and a door to the courtyard garden.

Upstairs, on the first or top floor, there are two further bedrooms, both light and airy doubles, and a shower room, containing a corner shower, a pedestal basin, and a WC. Outside, the rear courtyard garden is a good size, with a sheltered area that has a polycarbonate roof, and a fully decked courtyard, great for a barbecue or drinks with friends and family. A door at the side provides right of way access to a neighbouring garden.