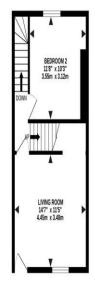

## **ABOUT THE PROPERTY**

Inside, the decor is somewhat tired and would benefit from modernisation, though it already benefits from gas central heating and mostly double glazing.

The property is arranged over three floors and the accommodation briefly comprises, on the ground floor, a good sized living room with painted exposed beams, dado rails, and a window to the front, a hallway with staircases to the first floor and lower ground floor, and a double bedroom with a window to the rear, downstairs on the lower ground floor is a decent-sized kitchen with wall-mounted condensing combi-boiler that provides the central heating and hot water on demand, a dining room extension with plenty of space for a table and seating, ideal for any occasion, a convenient WC, and a door to the courtyard garden.

Upstairs, on the first or top floor, there are two further bedrooms, both light and airy doubles, and a shower room, containing a corner shower, a pedestal basin, and a WC. Outside, the rear courtyard garden is a good size, with a sheltered area that has a polycarbonate roof, and a fully decked courtyard, great for a barbecue or drinks with friends and family. A door at the side provides right of way access to a neighbouring garden.

Tenure- Freehold Council Tax Band- B LOWER GROUND FLOOR 293 sq.ft. (27.2 sq.m.) approx. GROUND FLOOR 367 sq.ft. (34.1 sq.m.) approx 1ST FLOOR 360 sq ft. (33.5 sq.m.) approx.

## TOTAL FLOOR AREA: 1020 sq.ft. (94.8 sq.m.) approx.

White every attempt has been made to ensure the accuracy of the floorpian contained here, measurements of doors, various, course and any other terms are approximate and on exposociality is based to any every, emission or mis desertion. This plans to filt based the proposes only and other sends as such they appropriately purchased. The services, systems and appliances shown have not been lessed and no guarantee as to their opposition of efficiency can the green.