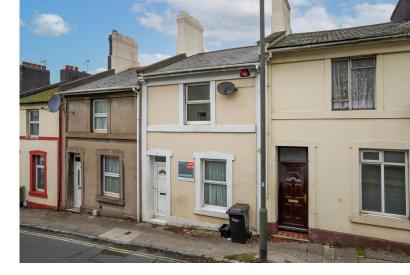

No Chain- Three Bedroom Terraced House

46 Princes Road | Torquay | TQ1 1NP

Victorian (1837 - 1901

## **ABOUT THE PROPERTY**

Inside, the decor is somewhat tired and would benefit from modernisation, though it already benefits from gas central heating and mostly double glazing.

The property is arranged over three floors and the accommodation briefly comprises, on the ground floor, a good sized living room with painted exposed beams, dado rails, and a window to the front, a hallway with staircases to the first floor and lower ground floor, and a double bedroom with a window to the rear, downstairs on the lower ground floor is a decent-sized kitchen with wall-mounted condensing combi-boiler that provides the central heating and hot water on demand, a dining room extension with plenty of space for a table and seating, ideal for any occasion, a convenient WC, and a door to the courtyard garden.