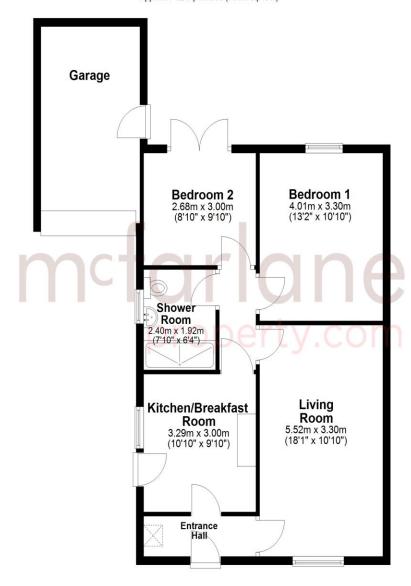

### **Ground Floor**

Approx. 74.2 sq. metres (799.0 sq. feet)

Total area: approx. 74.2 sq. metres (799.0 sq. feet)

Our team are friendly, experienced and are all local. They know it better than they do their own living rooms and can help you find what you're looking for because we love where we live.