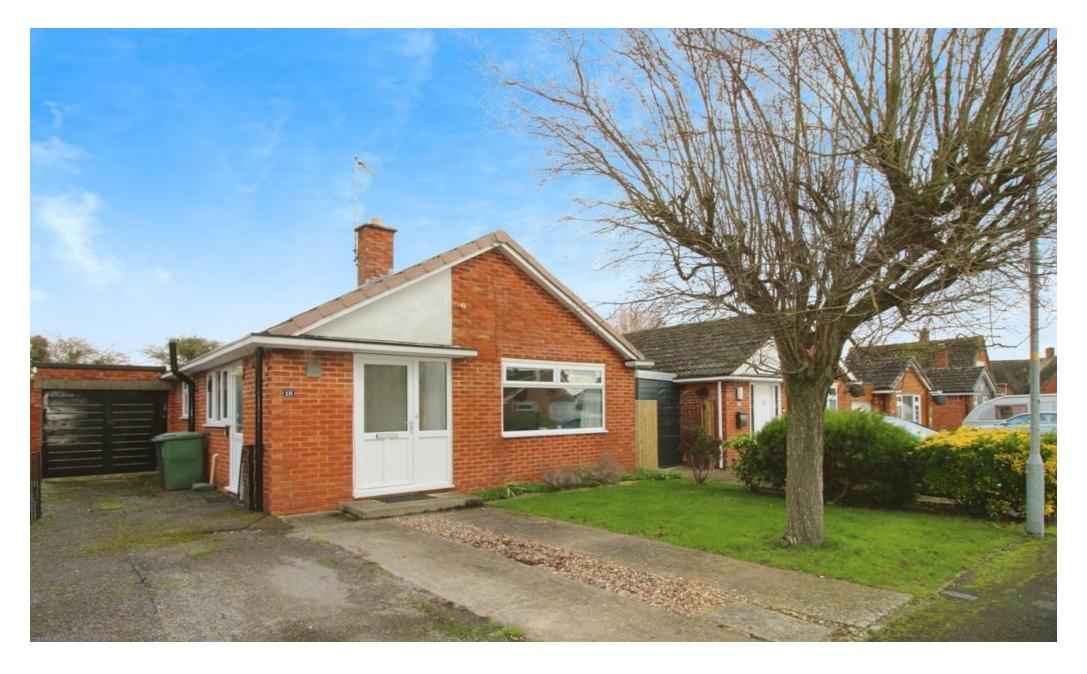

# Two Bedroom Bungalow

Cricklade, North Wiltshire

- Detached Bungalow with No Chain
- Two Bedrooms
- Gardens & Garage

A well-presented and positioned Two Bedroom detached bungalow in Cricklade. Located in the Pauls Croft development near to the bustling High Street and varied amenities available. The accommodation is over one floor and briefly comprises: Entrance Hallway, Living Room, Kitchen Breakfast Room, Two Bedrooms with Modern Shower Room with Walk in Shower. There is also an Attached Garage with Parking and a Mature Private Rear Garden. The property benefits from uPVC doors and windows, plus gas fired central heating. This lovely home is offered for sale with no onward chain.