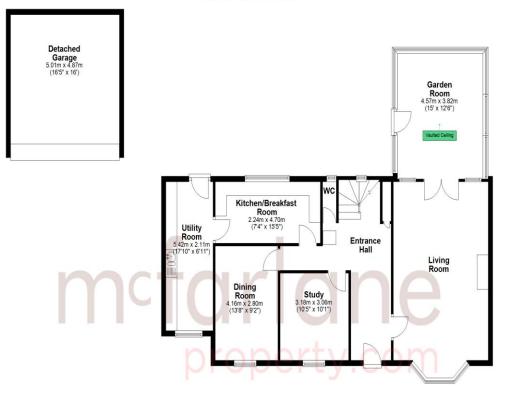

Ground Floor Approx. 133.9 sq. metres (1441.4 sq. feet)

First Floor Approx. 80.4 sq. metres (865.4 sq. feet)

Total area: approx. 214.3 sq. metres (2306.8 sq. feet)