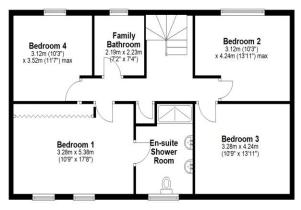

Ground Floor Approx. 133.9 sq. metres (1441.4 sq. feet)

First Floor Approx. 80.4 sq. metres (865.4 sq. feet)

Total area: approx. 214.3 sq. metres (2306.8 sq. feet)