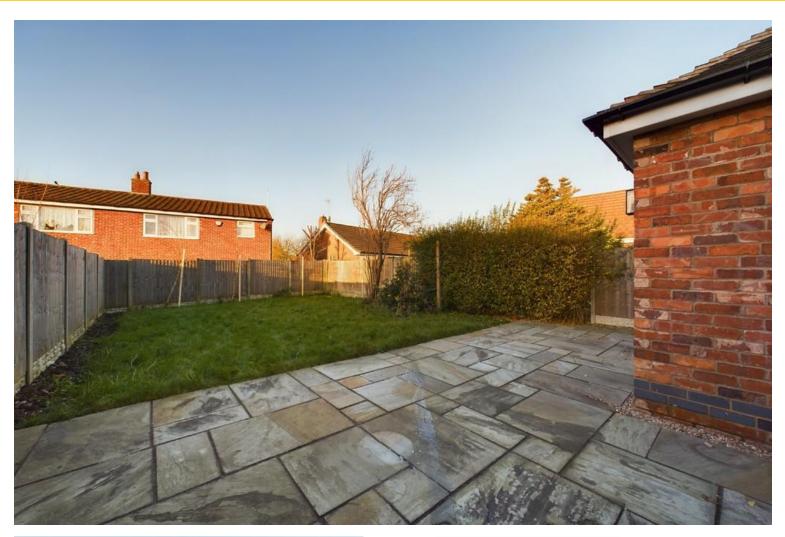

The dining space overlooks the kitchen and also has access to the rear garden through French doors. This area features neutral décor and tiled flooring.

The rear garden is flat and features a paved patio area and lawn.