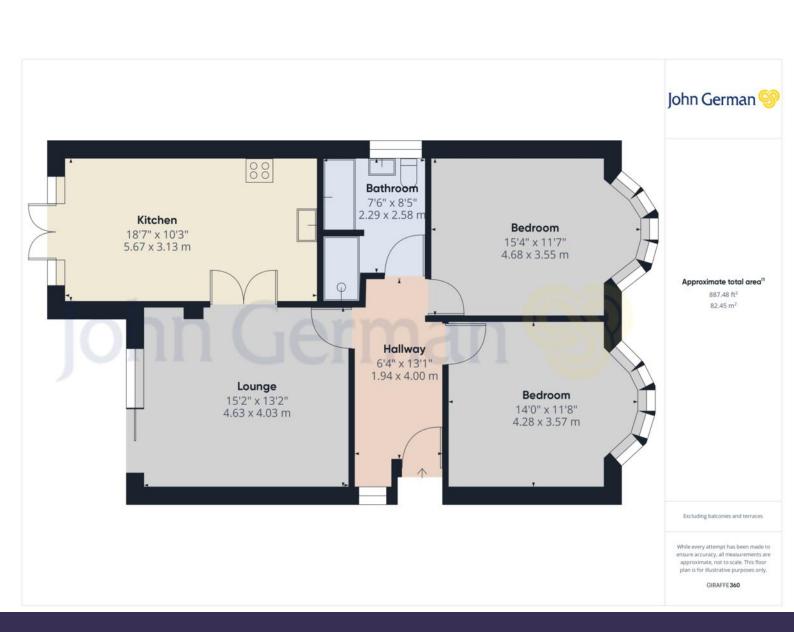

£260,000

As you pull up to the home you will notice the level of maintenance that has been undertaken on the home. Through the front door you walk into the extra wide main entrance hall.

Both of the large bedrooms are located at the front of the home, both benefit from neutral décor and bay windows.

The beautiful refitted bathroom is located in the middle of the home, this features a four piece suite comprising large shower, bath, wash hand basin with storage and WC.

The lounge is located at the rear of the home and overlooks the rear garden. The lounge features neutral décor, carpets and large sliding doors giving access to the rear garden.

The stunning refitted open plan kitchen/dining room is next to the lounge and is accessed through glazed double doors. The kitchen features both overhead and under counter cupboards, tiled splashbacks, a selection of appliances including oven, hob and extractor and space for further appliances.

The dining space overlooks the kitchen and also has access to the rear garden through French doors. This area features neutral décor and tiled flooring.

The rear garden is flat and features a paved patio area and lawn.

The bungalow benefits from underfloor heating to the hallway, lounge, kitchen/diner and central heating radiators to the bathroom and bedrooms.

**Tenure:** Freehold (purchasers are advised to satisfy themselves as to the tenure via their legal representative).