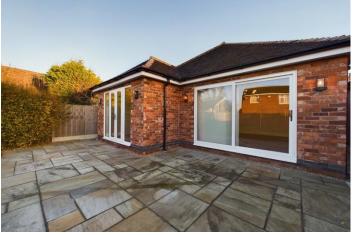

The beautiful refitted bathroom is located in the middle of the home, this features a four piece suite comprising large shower, bath, wash hand basin with storage and WC.

The lounge is located at the rear of the home and overlooks the rear garden. The lounge features neutral décor, carpets and large sliding doors giving access to the rear garden.

The stunning refitted open plan kitchen/dining room is next to the lounge and is accessed through glazed double doors. The kitchen features both overhead and under counter cupboards, tiled splashbacks, a selection of appliances including oven, hob and extractor and space for further appliances.

The dining space overlooks the kitchen and also has access to the rear garden through French doors. This area features neutral décor and tiled flooring.

The rear garden is flat and features a paved patio area and lawn.