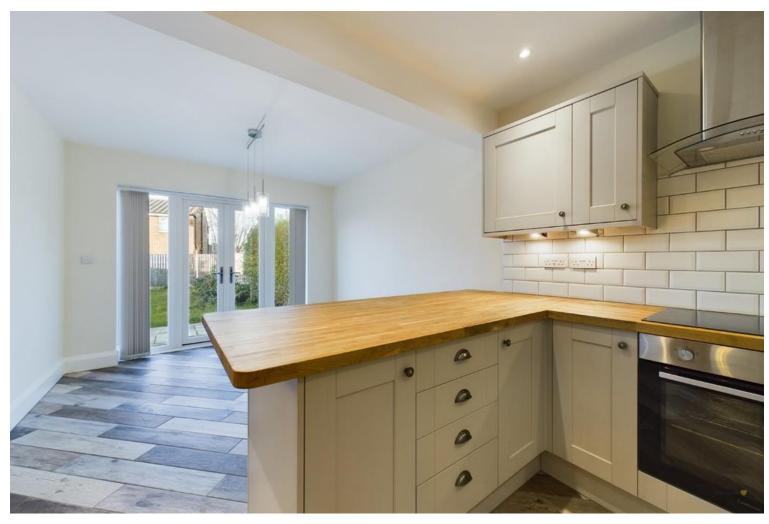

The stunning refitted open plan kitchen/dining room is next to the lounge and is accessed through glazed double doors. The kitchen features both overhead and under counter cupboards, tiled splashbacks, a selection of appliances including oven, hob and extractor and space for further appliances.

The dining space overlooks the kitchen and also has access to the rear garden through French doors. This area features neutral décor and tiled flooring.

The rear garden is flat and features a paved patio area and lawn.