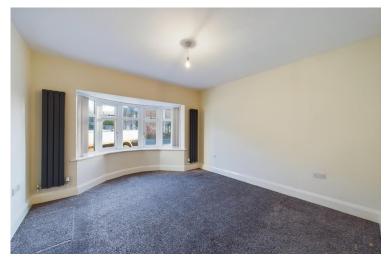

£260,000

As you pull up to the home you will notice the level of maintenance that has been undertaken on the home. Through the front door you walk into the extra wide main entrance hall.

Both of the large bedrooms are located at the front of the home, both benefit from neutral décor and bay windows.

The beautiful refitted bathroom is located in the middle of the home, this features a four piece suite comprising large shower, bath, wash hand basin with storage and WC.

The lounge is located at the rear of the home and overlooks the rear garden. The lounge features neutral décor, carpets and large sliding doors giving access to the rear garden.