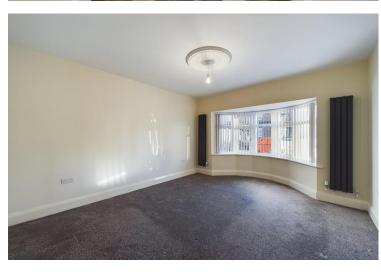

£260,000

As you pull up to the home you will notice the level of maintenance that has been undertaken on the home. Through the front door you walk into the extra wide main entrance hall.

Both of the large bedrooms are located at the front of the home, both benefit from neutral décor and bay windows.

The beautiful refitted bathroom is located in the middle of the home, this features a four piece suite comprising large shower, bath, wash hand basin with storage and WC.

The lounge is located at the rear of the home and overlooks the rear garden. The lounge features neutral décor, carpets and large sliding doors giving access to the rear garden.