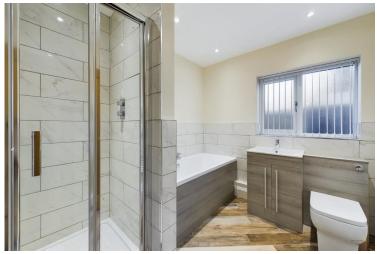

The beautiful refitted bathroom is located in the middle of the home, this features a four piece suite comprising large shower, bath, wash hand basin with storage and WC.

The lounge is located at the rear of the home and overlooks the rear garden. The lounge features neutral décor, carpets and large sliding doors giving access to the rear garden.