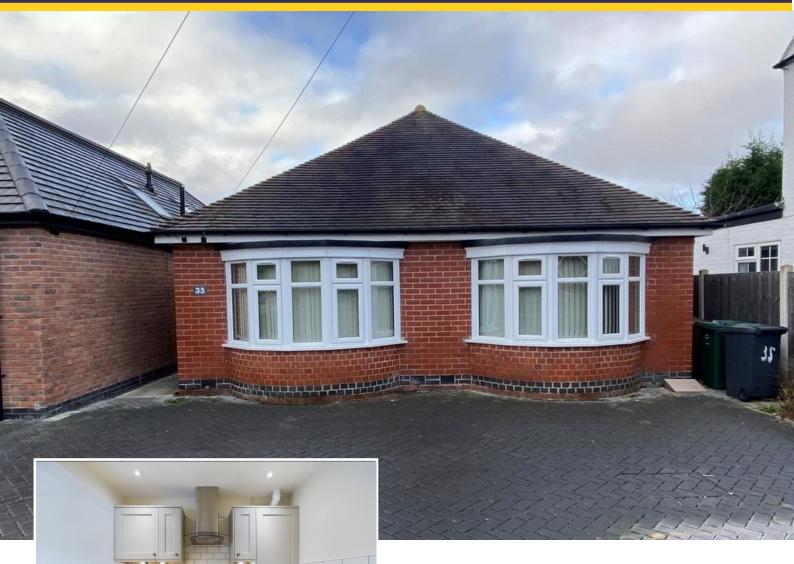

## **Main Street**

Overseal, Swadlincote, DE12 6LG

This well presented renovated two bedroom detached bungalow is jam packed full of features including off street parking, spacious bedrooms and a large rear garden. The property is ideally located close to local shops, eateries, parklands and has great public transport routes.

£260,000

As you pull up to the home you will notice the level of maintenance that has been undertaken on the home. Through the front door you walk into the extra wide main entrance hall.

Both of the large bedrooms are located at the front of the home, both benefit from neutral décor and bay windows.