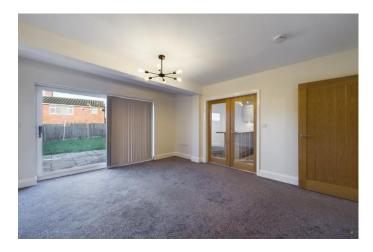

The beautiful refitted bathroom is located in the middle of the home, this features a four piece suite comprising large shower, bath, wash hand basin with storage and WC.

The lounge is located at the rear of the home and overlooks the rear garden. The lounge features neutral décor, carpets and large sliding doors giving access to the rear garden.