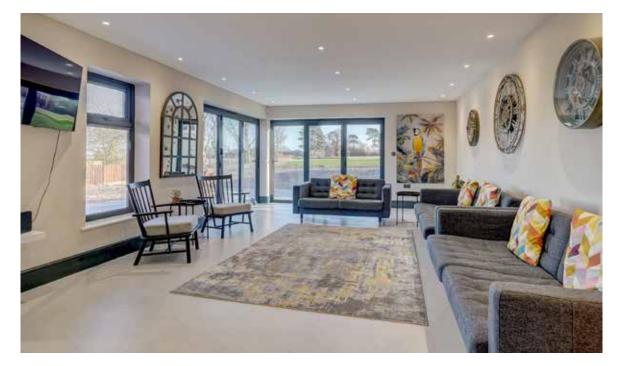

#### Sociable And Stylish

Whilst it was the superb setting that initially drew the owners here, the exceptional interior is now a huge attraction. What was a smaller cottage is now a beautifully spacious and bright contemporary home that skilfully balances open plan living with quieter spaces for relaxation. "We wanted to make the most of the setting, with large picture windows that frame those amazing views. The floor to ceiling windows in the master bedroom offer the very best view of all. We also wanted everything finished to a very high standard, intending to make it our forever home. We've added extras, like the Quooker tap in the kitchen, three double ovens, a central island with integrated appliances and more. The flooring has been carefully chosen to be heavy duty and family friendly whilst being warm and soft underfoot. We put so much thought into everything."

#### Ready For Every Occasion

The rooms here are exceptionally well proportioned and the owners have made excellent use of space. Double doors lead you into an entrance hall that doubles as a snug, cosy with the log burner, plus access to the useful utility room and ground floor shower room. Move through here and make your way through the lobby, the family room to one side filled with morning sunshine and incorporating built-in storage for toys and games. You enter the dining room, open on one side to the magnificent kitchen and on the other side to the main sitting room. Both the sitting and dining rooms have bifold doors, so again, you can enjoy a real connection to the natural world outside. These areas are also perfect for entertaining and for memorable parties with space for plenty of guests. Upstairs, you have lots of room for your guests too. The two largest bedrooms have en-suites, while the other four bedrooms share a generous family bathroom. All the bath and shower rooms here have a truly luxurious and high-spec feel, as though you're in a boutique hotel. No expense has been spared! Step outside and there's another very attractive feature - a large Scandi-style cabin that has been used as a games room. This would be perfect for any budding artist or craftsperson, as a music room, a den for teens hosting friends without getting under their parents' feet, or as a super home office. There are so many options here - this is a house that puts a massive tick in every box!