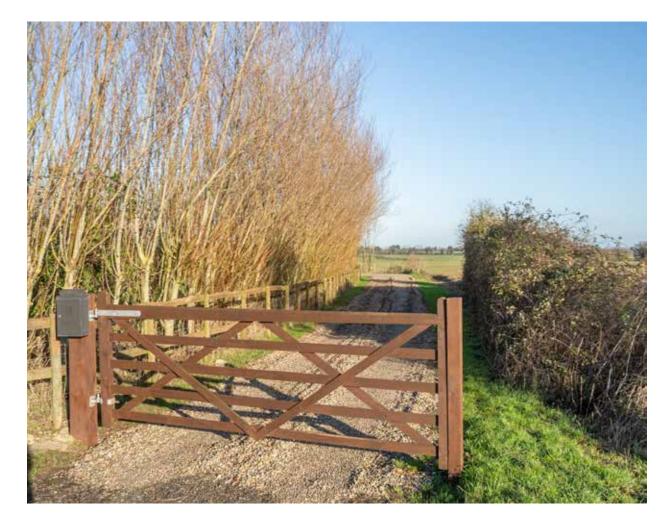

### **KEY FEATURES**

- An Immaculately Presented and Extended Cottage with Stunning and Far-Reaching Views
- Located in a Semi-Rural Position in Toft Monks and a Short Distance to Beccles
- Benefitting from Six Bedrooms; Three with En-Suite Bathrooms
- Open Plan Kitchen, Dining and Living Accommodation
- Separate Reception Room, currently used as a Playroom/Games Rooms/Cinema Room
- Large Driveway and Ample Parking for Several Vehicles
- A Detached Wooden Annexe Building Offering a Variety of Uses
- Large Plot measuring just under 1 acre including Pond, Gardens and Courtyard
- The Accommodation extends to 2,497sq.ft
- Energy Rating: C

#### Directions - Please Scan The QR Code Below

When leaving Beccles head towards Norwich on the A146, when you reach the roundabout take the 3rd exit onto the A143 towards Haddiscoe. Continue along this road until you reach the signpost on the left hand side for Clinks Farm Shop. Turn on to Pound Lane and continue along this road for just over half a mile and the property will be found on the right hand side.