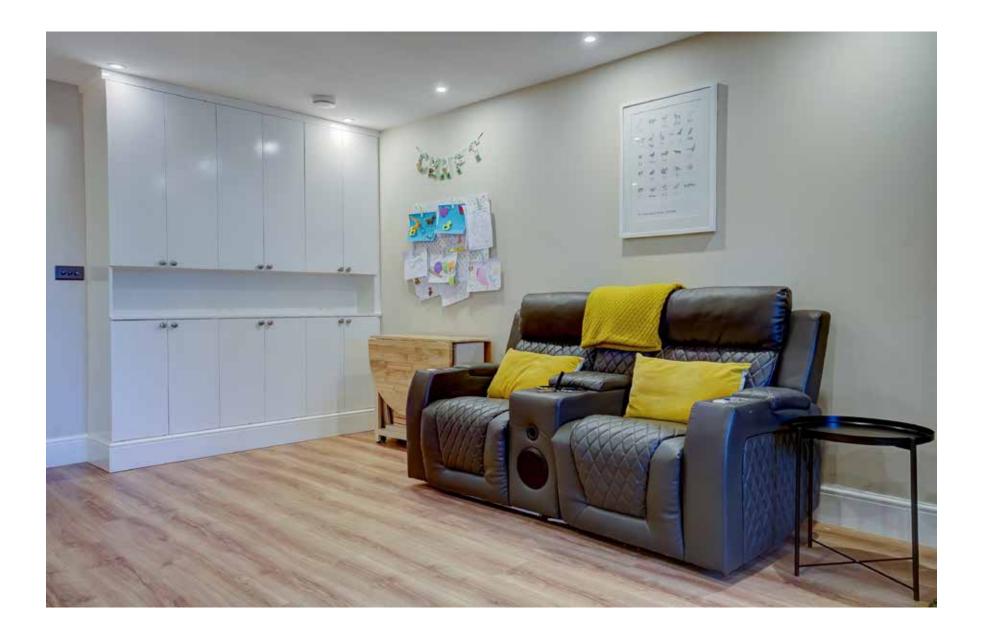

#### Ready For Every Occasion

The rooms here are exceptionally well proportioned and the owners have made excellent use of space. Double doors lead you into an entrance hall that doubles as a snug, cosy with the log burner, plus access to the useful utility room and ground floor shower room. Move through here and make your way through the lobby, the family room to one side filled with morning sunshine and incorporating built-in storage for toys and games. You enter the dining room, open on one side to the magnificent kitchen and on the other side to the main sitting room. Both the sitting and dining rooms have bifold doors, so again, you can enjoy a real connection to the natural world outside. These areas are also perfect for entertaining and for memorable parties with space for plenty of guests. Upstairs, you have lots of room for your guests too. The two largest bedrooms have en-suites, while the other four bedrooms share a generous family bathroom. All the bath and shower rooms here have a truly luxurious and high-spec feel, as though you're in a boutique hotel. No expense has been spared! Step outside and there's another very attractive feature - a large Scandi-style cabin that has been used as a games room. This would be perfect for any budding artist or craftsperson, as a music room, a den for teens hosting friends without getting under their parents' feet, or as a super home office. There are so many options here - this is a house that puts a massive tick in every box!