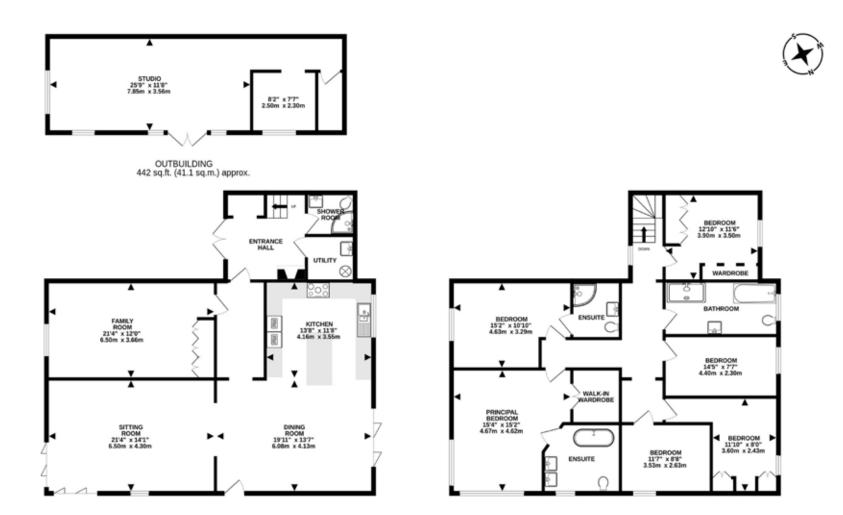

Norfolk Country Properties. Registered in England and Wales No. 06777456. Registered Office - Blyth House, Rendham Road, Saxmundham IP17 1WA copyright © 2016 Fine & Country Ltd.

GROUND FLOOR 1246 sq.ft. (115.7 sq.m.) approx. 1ST FLOOR 1251 sq.ft. (116.3 sq.m.) approx.

FLOOR AREA - HOUSE (EXCLUDING OUTBUILDING) : 2497 sq.ft. (232 sq.m.) approx. TOTAL FLOOR AREA : 2939 sq.ft. (273.1 sq.m.) approx.

Whilst every attempt has been made to ensure the accuracy of the floor plan contained here, all measurements are approximate and no responsibility is taken for any error, omission or mis-statement. This plan is for illustrative purposes only, www.nortolkpropertyphotos.co.uk Made with Metropic #2024