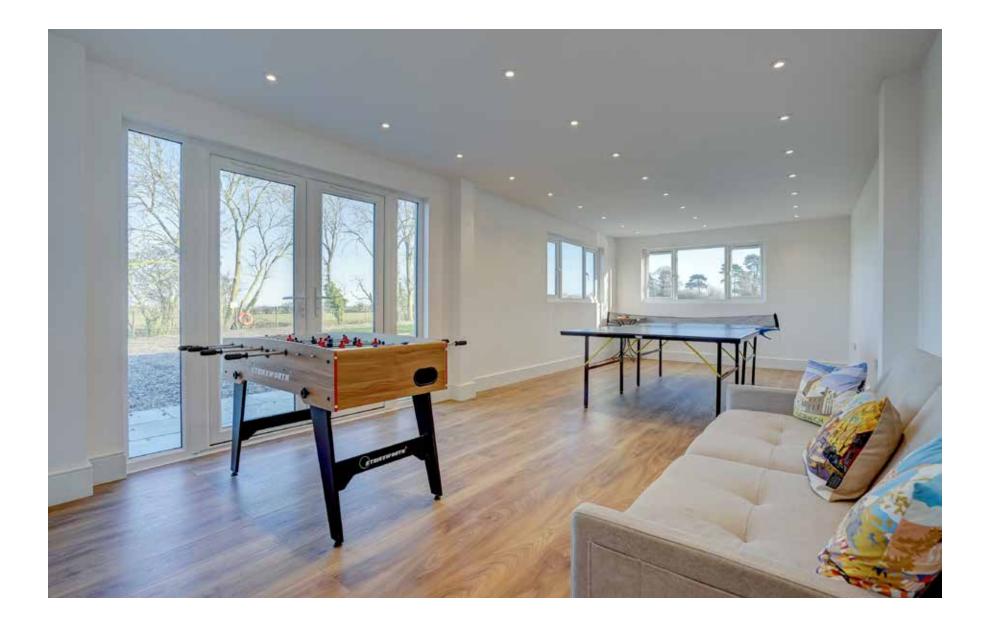

Complete with a modern outbuilding that's currently a games room, this generous home has heaps of style and is filled with light throughout the spacious accommodation. It's recently been extended and renovated, so there's no work to do – move in and enjoy it all, right from the start!

#### Ready For Every Occasion

The rooms here are exceptionally well proportioned and the owners have made excellent use of space. Double doors lead you into an entrance hall that doubles as a snug, cosy with the log burner, plus access to the useful utility room and ground floor shower room. Move through here and make your way through the lobby, the family room to one side filled with morning sunshine and incorporating built-in storage for toys and games. You enter the dining room, open on one side to the magnificent kitchen and on the other side to the main sitting room. Both the sitting and dining rooms have bifold doors, so again, you can enjoy a real connection to the natural world outside. These areas are also perfect for entertaining and for memorable parties with space for plenty of guests. Upstairs, you have lots of room for your guests too. The two largest bedrooms have en-suites, while the other four bedrooms share a generous family bathroom. All the bath and shower rooms here have a truly luxurious and high-spec feel, as though you're in a boutique hotel. No expense has been spared! Step outside and there's another very attractive feature - a large Scandi-style cabin that has been used as a games room. This would be perfect for any budding artist or craftsperson, as a music room, a den for teens hosting friends without getting under their parents' feet, or as a super home office. There are so many options here - this is a house that puts a massive tick in every box!