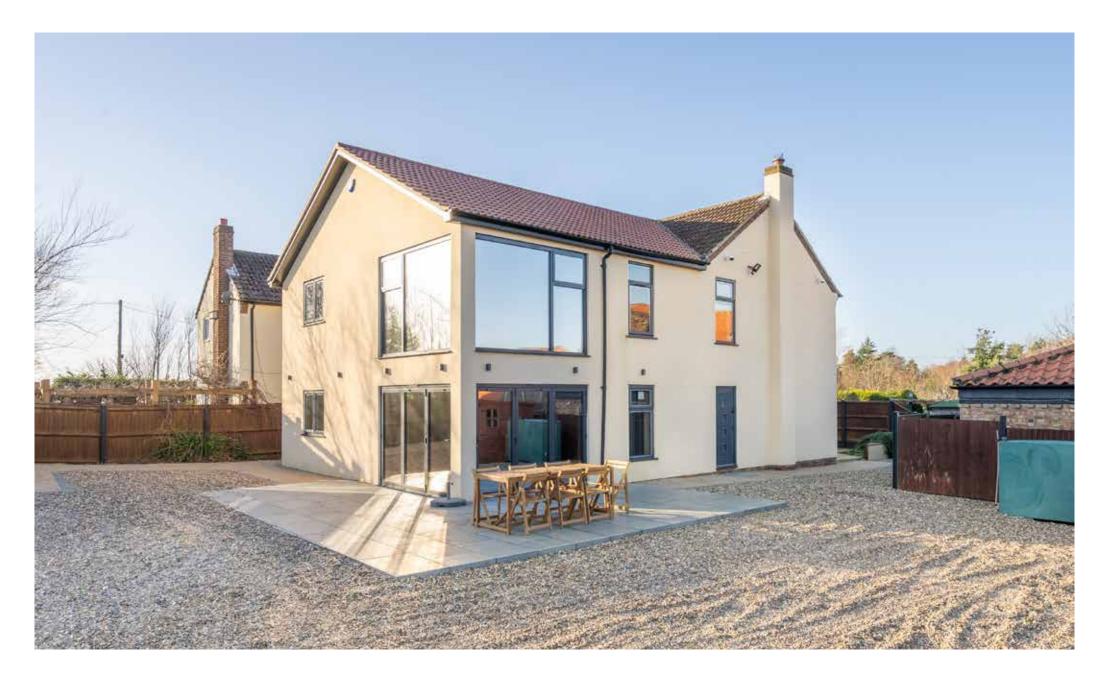

### **KEY FEATURES**

- An Immaculately Presented and Extended Cottage with Stunning and Far-Reaching Views
- Located in a Semi-Rural Position in Toft Monks and a Short Distance to Beccles
- Benefitting from Six Bedrooms; Three with En-Suite Bathrooms
- Open Plan Kitchen, Dining and Living Accommodation
- Separate Reception Room, currently used as a Playroom/Games Rooms/Cinema Room
- Large Driveway and Ample Parking for Several Vehicles
- A Detached Wooden Annexe Building Offering a Variety of Uses
- Large Plot measuring just under 1 acre including Pond, Gardens and Courtyard
- The Accommodation extends to 2,497sq.ft
- Energy Rating: C

Complete with a modern outbuilding that's currently a games room, this generous home has heaps of style and is filled with light throughout the spacious accommodation. It's recently been extended and renovated, so there's no work to do – move in and enjoy it all, right from the start!

#### Ready For Every Occasion

The rooms here are exceptionally well proportioned and the owners have made excellent use of space. Double doors lead you into an entrance hall that doubles as a snug, cosy with the log burner, plus access to the useful utility room and ground floor shower room. Move through here and make your way through the lobby, the family room to one side filled with morning sunshine and incorporating built-in storage for toys and games. You enter the dining room, open on one side to the magnificent kitchen and on the other side to the main sitting room. Both the sitting and dining rooms have bifold doors, so again, you can enjoy a real connection to the natural world outside. These areas are also perfect for entertaining and for memorable parties with space for plenty of guests. Upstairs, you have lots of room for your guests too. The two largest bedrooms have en-suites, while the other four bedrooms share a generous family bathroom. All the bath and shower rooms here have a truly luxurious and high-spec feel, as though you're in a boutique hotel. No expense has been spared! Step outside and there's another very attractive feature - a large Scandi-style cabin that has been used as a games room. This would be perfect for any budding artist or craftsperson, as a music room, a den for teens hosting friends without getting under their parents' feet, or as a super home office. There are so many options here - this is a house that puts a massive tick in every box!