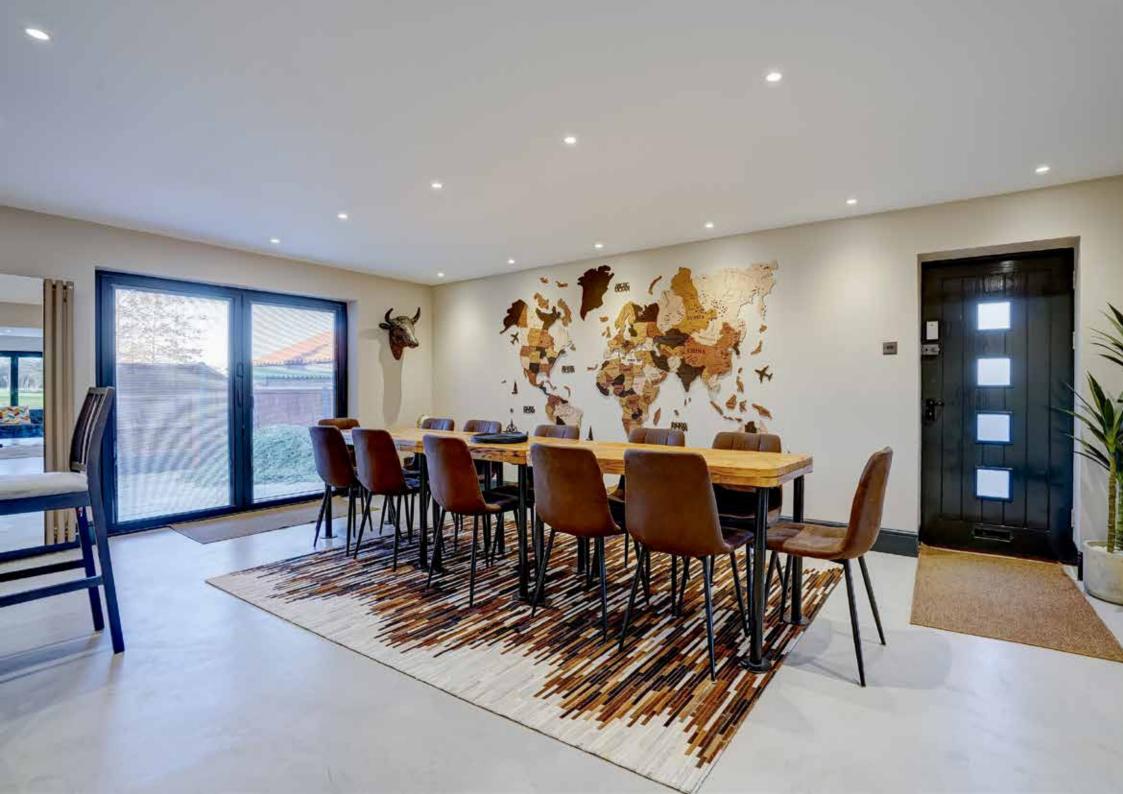

#### Ready For Every Occasion

The rooms here are exceptionally well proportioned and the owners have made excellent use of space. Double doors lead you into an entrance hall that doubles as a snug, cosy with the log burner, plus access to the useful utility room and ground floor shower room. Move through here and make your way through the lobby, the family room to one side filled with morning sunshine and incorporating built-in storage for toys and games. You enter the dining room, open on one side to the magnificent kitchen and on the other side to the main sitting room. Both the sitting and dining rooms have bifold doors, so again, you can enjoy a real connection to the natural world outside. These areas are also perfect for entertaining and for memorable parties with space for plenty of guests. Upstairs, you have lots of room for your guests too. The two largest bedrooms have en-suites, while the other four bedrooms share a generous family bathroom. All the bath and shower rooms here have a truly luxurious and high-spec feel, as though you're in a boutique hotel. No expense has been spared! Step outside and there's another very attractive feature - a large Scandi-style cabin that has been used as a games room. This would be perfect for any budding artist or craftsperson, as a music room, a den for teens hosting friends without getting under their parents' feet, or as a super home office. There are so many options here - this is a house that puts a massive tick in every box!