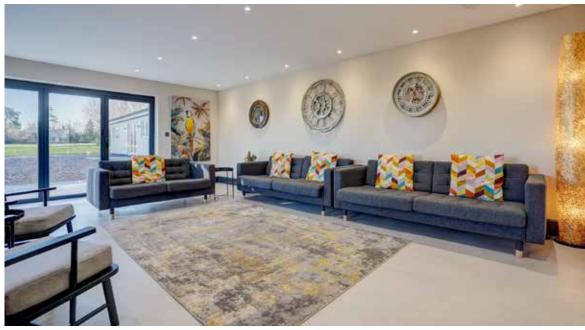

#### Ready For Every Occasion

The rooms here are exceptionally well proportioned and the owners have made excellent use of space. Double doors lead you into an entrance hall that doubles as a snug, cosy with the log burner, plus access to the useful utility room and ground floor shower room. Move through here and make your way through the lobby, the family room to one side filled with morning sunshine and incorporating built-in storage for toys and games. You enter the dining room, open on one side to the magnificent kitchen and on the other side to the main sitting room. Both the sitting and dining rooms have bifold doors, so again, you can enjoy a real connection to the natural world outside. These areas are also perfect for entertaining and for memorable parties with space for plenty of guests. Upstairs, you have lots of room for your guests too. The two largest bedrooms have en-suites, while the other four bedrooms share a generous family bathroom. All the bath and shower rooms here have a truly luxurious and high-spec feel, as though you're in a boutique hotel. No expense has been spared! Step outside and there's another very attractive feature - a large Scandi-style cabin that has been used as a games room. This would be perfect for any budding artist or craftsperson, as a music room, a den for teens hosting friends without getting under their parents' feet, or as a super home office. There are so many options here - this is a house that puts a massive tick in every box!