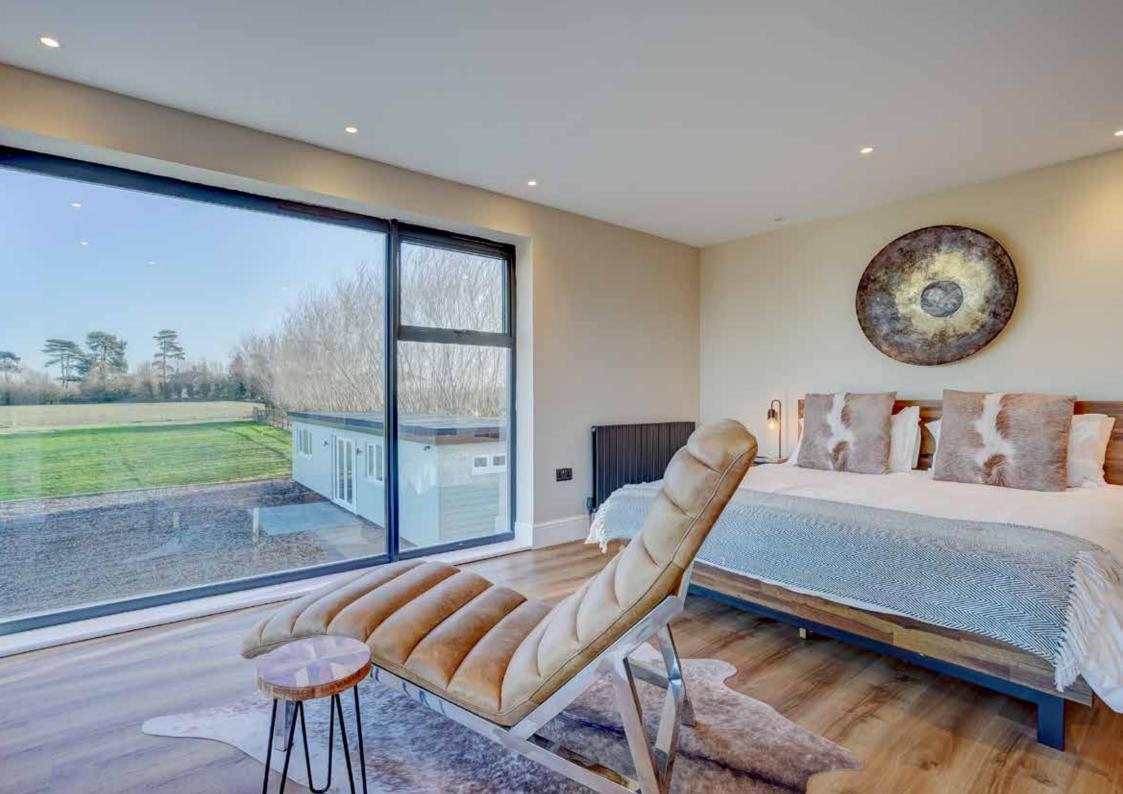

#### Sociable And Stylish

Whilst it was the superb setting that initially drew the owners here, the exceptional interior is now a huge attraction. What was a smaller cottage is now a beautifully spacious and bright contemporary home that skilfully balances open plan living with quieter spaces for relaxation. "We wanted to make the most of the setting, with large picture windows that frame those amazing views. The floor to ceiling windows in the master bedroom offer the very best view of all. We also wanted everything finished to a very high standard, intending to make it our forever home. We've added extras, like the Quooker tap in the kitchen, three double ovens, a central island with integrated appliances and more. The flooring has been carefully chosen to be heavy duty and family friendly whilst being warm and soft underfoot. We put so much thought into everything."

#### Ready For Every Occasion

The rooms here are exceptionally well proportioned and the owners have made excellent use of space. Double doors lead you into an entrance hall that doubles as a snug, cosy with the log burner, plus access to the useful utility room and ground floor shower room. Move through here and make your way through the lobby, the family room to one side filled with morning sunshine and incorporating built-in storage for toys and games. You enter the dining room, open on one side to the magnificent kitchen and on the other side to the main sitting room. Both the sitting and dining rooms have bifold doors, so again, you can enjoy a real connection to the natural world outside. These areas are also perfect for entertaining and for memorable parties with space for plenty of guests. Upstairs, you have lots of room for your guests too. The two largest bedrooms have en-suites, while the other four bedrooms share a generous family bathroom. All the bath and shower rooms here have a truly luxurious and high-spec feel, as though you're in a boutique hotel. No expense has been spared! Step outside and there's another very attractive feature - a large Scandi-style cabin that has been used as a games room. This would be perfect for any budding artist or craftsperson, as a music room, a den for teens hosting friends without getting under their parents' feet, or as a super home office. There are so many options here - this is a house that puts a massive tick in every box!