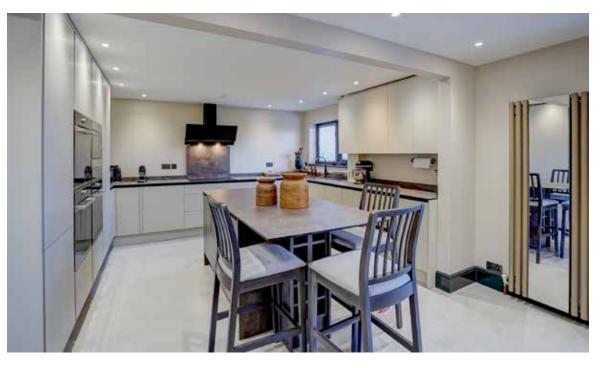

#### Sociable And Stylish

Whilst it was the superb setting that initially drew the owners here, the exceptional interior is now a huge attraction. What was a smaller cottage is now a beautifully spacious and bright contemporary home that skilfully balances open plan living with quieter spaces for relaxation. "We wanted to make the most of the setting, with large picture windows that frame those amazing views. The floor to ceiling windows in the master bedroom offer the very best view of all. We also wanted everything finished to a very high standard, intending to make it our forever home. We've added extras, like the Quooker tap in the kitchen, three double ovens, a central island with integrated appliances and more. The flooring has been carefully chosen to be heavy duty and family friendly whilst being warm and soft underfoot. We put so much thought into everything."

#### Ready For Every Occasion

The rooms here are exceptionally well proportioned and the owners have made excellent use of space. Double doors lead you into an entrance hall that doubles as a snug, cosy with the log burner, plus access to the useful utility room and ground floor shower room. Move through here and make your way through the lobby, the family room to one side filled with morning sunshine and incorporating built-in storage for toys and games. You enter the dining room, open on one side to the magnificent kitchen and on the other side to the main sitting room. Both the sitting and dining rooms have bifold doors, so again, you can enjoy a real connection to the natural world outside. These areas are also perfect for entertaining and for memorable parties with space for plenty of guests. Upstairs, you have lots of room for your guests too. The two largest bedrooms have en-suites, while the other four bedrooms share a generous family bathroom. All the bath and shower rooms here have a truly luxurious and high-spec feel, as though you're in a boutique hotel. No expense has been spared! Step outside and there's another very attractive feature - a large Scandi-style cabin that has been used as a games room. This would be perfect for any budding artist or craftsperson, as a music room, a den for teens hosting friends without getting under their parents' feet, or as a super home office. There are so many options here - this is a house that puts a massive tick in every box!