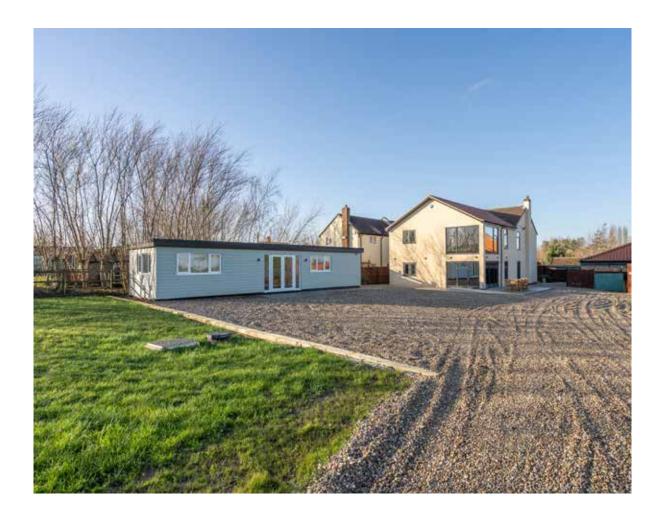

Complete with a modern outbuilding that's currently a games room, this generous home has heaps of style and is filled with light throughout the spacious accommodation. It's recently been extended and renovated, so there's no work to do – move in and enjoy it all, right from the start!

#### Ready For Every Occasion

The rooms here are exceptionally well proportioned and the owners have made excellent use of space. Double doors lead you into an entrance hall that doubles as a snug, cosy with the log burner, plus access to the useful utility room and ground floor shower room. Move through here and make your way through the lobby, the family room to one side filled with morning sunshine and incorporating built-in storage for toys and games. You enter the dining room, open on one side to the magnificent kitchen and on the other side to the main sitting room. Both the sitting and dining rooms have bifold doors, so again, you can enjoy a real connection to the natural world outside. These areas are also perfect for entertaining and for memorable parties with space for plenty of guests. Upstairs, you have lots of room for your guests too. The two largest bedrooms have en-suites, while the other four bedrooms share a generous family bathroom. All the bath and shower rooms here have a truly luxurious and high-spec feel, as though you're in a boutique hotel. No expense has been spared! Step outside and there's another very attractive feature - a large Scandi-style cabin that has been used as a games room. This would be perfect for any budding artist or craftsperson, as a music room, a den for teens hosting friends without getting under their parents' feet, or as a super home office. There are so many options here - this is a house that puts a massive tick in every box!