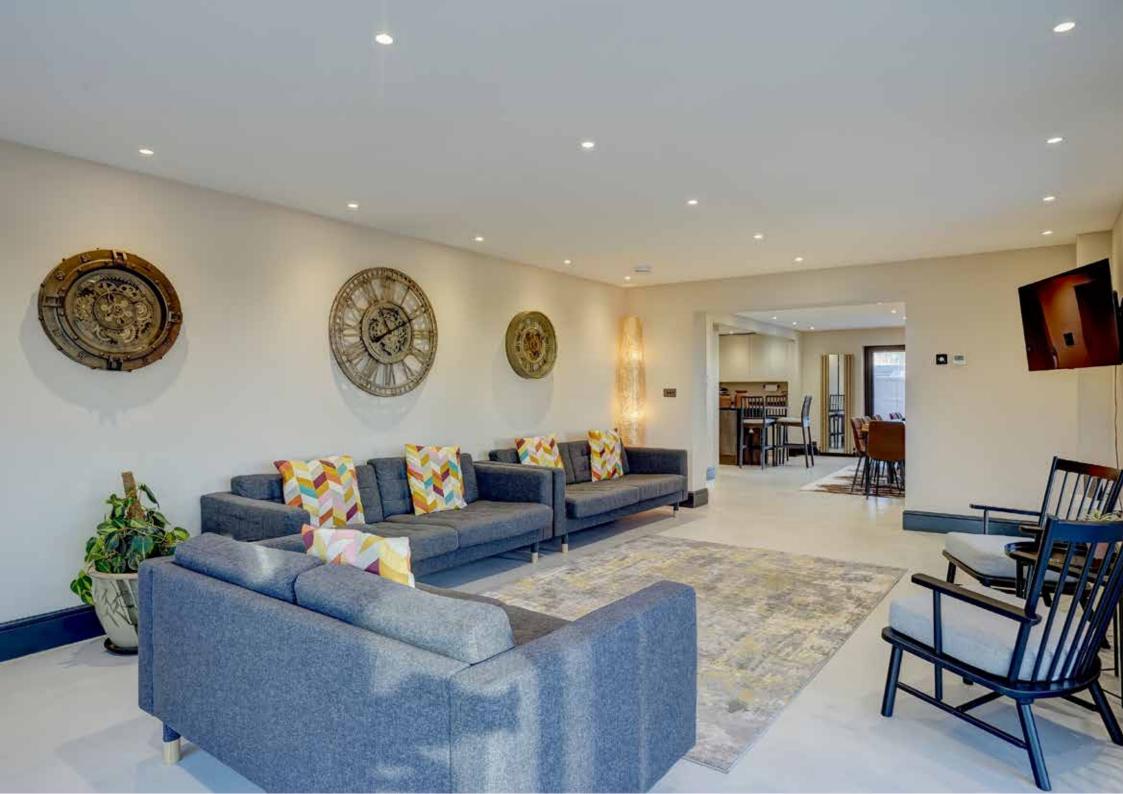

#### Ready For Every Occasion

The rooms here are exceptionally well proportioned and the owners have made excellent use of space. Double doors lead you into an entrance hall that doubles as a snug, cosy with the log burner, plus access to the useful utility room and ground floor shower room. Move through here and make your way through the lobby, the family room to one side filled with morning sunshine and incorporating built-in storage for toys and games. You enter the dining room, open on one side to the magnificent kitchen and on the other side to the main sitting room. Both the sitting and dining rooms have bifold doors, so again, you can enjoy a real connection to the natural world outside. These areas are also perfect for entertaining and for memorable parties with space for plenty of guests. Upstairs, you have lots of room for your guests too. The two largest bedrooms have en-suites, while the other four bedrooms share a generous family bathroom. All the bath and shower rooms here have a truly luxurious and high-spec feel, as though you're in a boutique hotel. No expense has been spared! Step outside and there's another very attractive feature - a large Scandi-style cabin that has been used as a games room. This would be perfect for any budding artist or craftsperson, as a music room, a den for teens hosting friends without getting under their parents' feet, or as a super home office. There are so many options here - this is a house that puts a massive tick in every box!