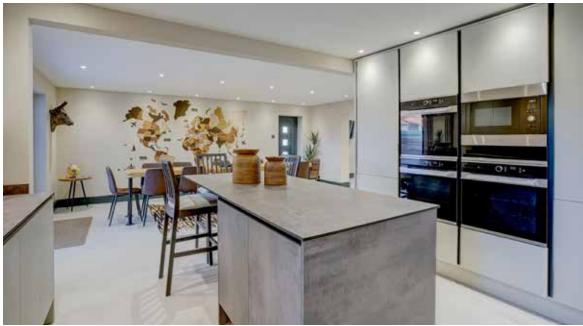

#### Sociable And Stylish

Whilst it was the superb setting that initially drew the owners here, the exceptional interior is now a huge attraction. What was a smaller cottage is now a beautifully spacious and bright contemporary home that skilfully balances open plan living with quieter spaces for relaxation. "We wanted to make the most of the setting, with large picture windows that frame those amazing views. The floor to ceiling windows in the master bedroom offer the very best view of all. We also wanted everything finished to a very high standard, intending to make it our forever home. We've added extras, like the Quooker tap in the kitchen, three double ovens, a central island with integrated appliances and more. The flooring has been carefully chosen to be heavy duty and family friendly whilst being warm and soft underfoot. We put so much thought into everything."

#### Ready For Every Occasion

The rooms here are exceptionally well proportioned and the owners have made excellent use of space. Double doors lead you into an entrance hall that doubles as a snug, cosy with the log burner, plus access to the useful utility room and ground floor shower room. Move through here and make your way through the lobby, the family room to one side filled with morning sunshine and incorporating built-in storage for toys and games. You enter the dining room, open on one side to the magnificent kitchen and on the other side to the main sitting room. Both the sitting and dining rooms have bifold doors, so again, you can enjoy a real connection to the natural world outside. These areas are also perfect for entertaining and for memorable parties with space for plenty of guests. Upstairs, you have lots of room for your guests too. The two largest bedrooms have en-suites, while the other four bedrooms share a generous family bathroom. All the bath and shower rooms here have a truly luxurious and high-spec feel, as though you're in a boutique hotel. No expense has been spared! Step outside and there's another very attractive feature - a large Scandi-style cabin that has been used as a games room. This would be perfect for any budding artist or craftsperson, as a music room, a den for teens hosting friends without getting under their parents' feet, or as a super home office. There are so many options here - this is a house that puts a massive tick in every box!