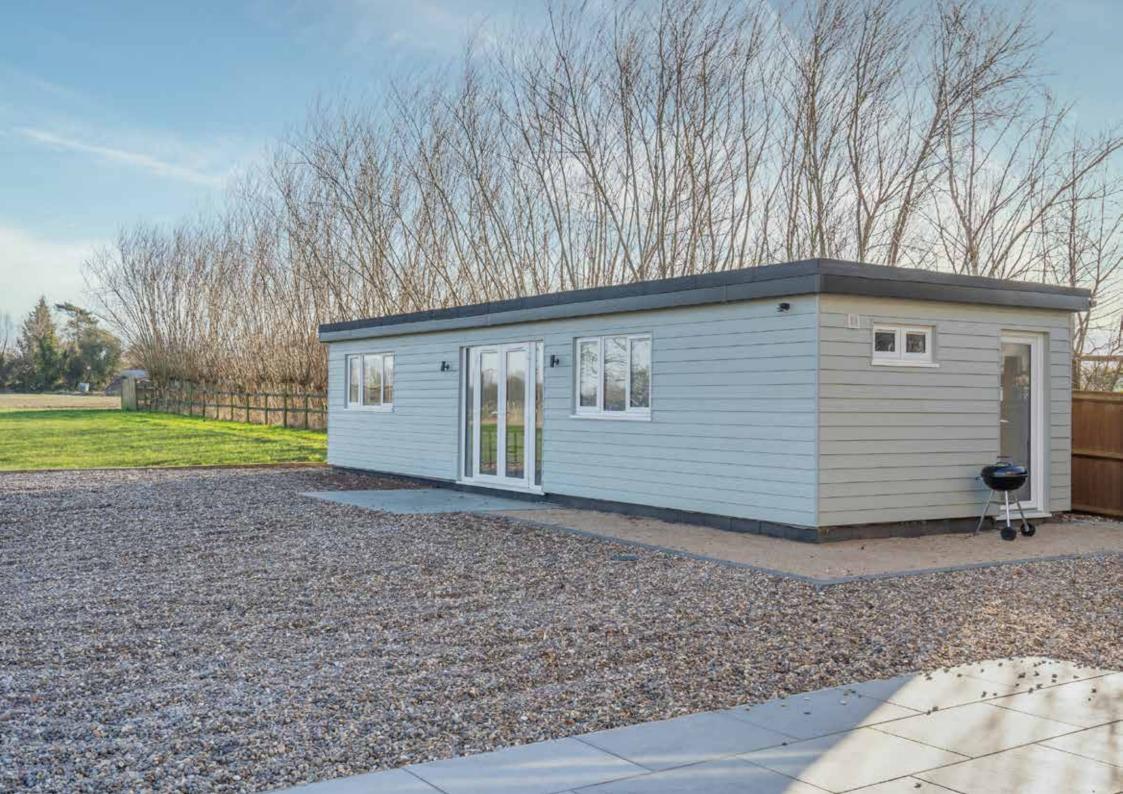

Complete with a modern outbuilding that's currently a games room, this generous home has heaps of style and is filled with light throughout the spacious accommodation. It's recently been extended and renovated, so there's no work to do – move in and enjoy it all, right from the start!

#### Ready For Every Occasion

The rooms here are exceptionally well proportioned and the owners have made excellent use of space. Double doors lead you into an entrance hall that doubles as a snug, cosy with the log burner, plus access to the useful utility room and ground floor shower room. Move through here and make your way through the lobby, the family room to one side filled with morning sunshine and incorporating built-in storage for toys and games. You enter the dining room, open on one side to the magnificent kitchen and on the other side to the main sitting room. Both the sitting and dining rooms have bifold doors, so again, you can enjoy a real connection to the natural world outside. These areas are also perfect for entertaining and for memorable parties with space for plenty of guests. Upstairs, you have lots of room for your guests too. The two largest bedrooms have en-suites, while the other four bedrooms share a generous family bathroom. All the bath and shower rooms here have a truly luxurious and high-spec feel, as though you're in a boutique hotel. No expense has been spared! Step outside and there's another very attractive feature - a large Scandi-style cabin that has been used as a games room. This would be perfect for any budding artist or craftsperson, as a music room, a den for teens hosting friends without getting under their parents' feet, or as a super home office. There are so many options here - this is a house that puts a massive tick in every box!