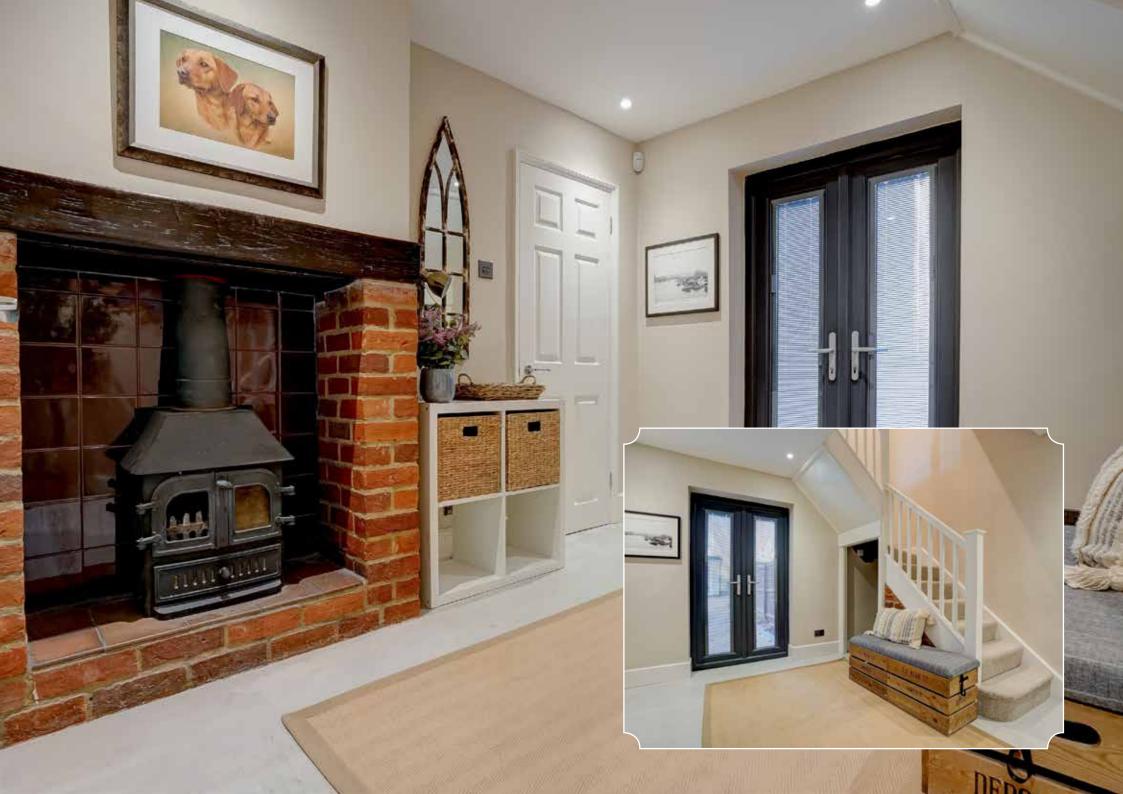

#### Ready For Every Occasion

The rooms here are exceptionally well proportioned and the owners have made excellent use of space. Double doors lead you into an entrance hall that doubles as a snug, cosy with the log burner, plus access to the useful utility room and ground floor shower room. Move through here and make your way through the lobby, the family room to one side filled with morning sunshine and incorporating built-in storage for toys and games. You enter the dining room, open on one side to the magnificent kitchen and on the other side to the main sitting room. Both the sitting and dining rooms have bifold doors, so again, you can enjoy a real connection to the natural world outside. These areas are also perfect for entertaining and for memorable parties with space for plenty of guests. Upstairs, you have lots of room for your guests too. The two largest bedrooms have en-suites, while the other four bedrooms share a generous family bathroom. All the bath and shower rooms here have a truly luxurious and high-spec feel, as though you're in a boutique hotel. No expense has been spared! Step outside and there's another very attractive feature - a large Scandi-style cabin that has been used as a games room. This would be perfect for any budding artist or craftsperson, as a music room, a den for teens hosting friends without getting under their parents' feet, or as a super home office. There are so many options here - this is a house that puts a massive tick in every box!