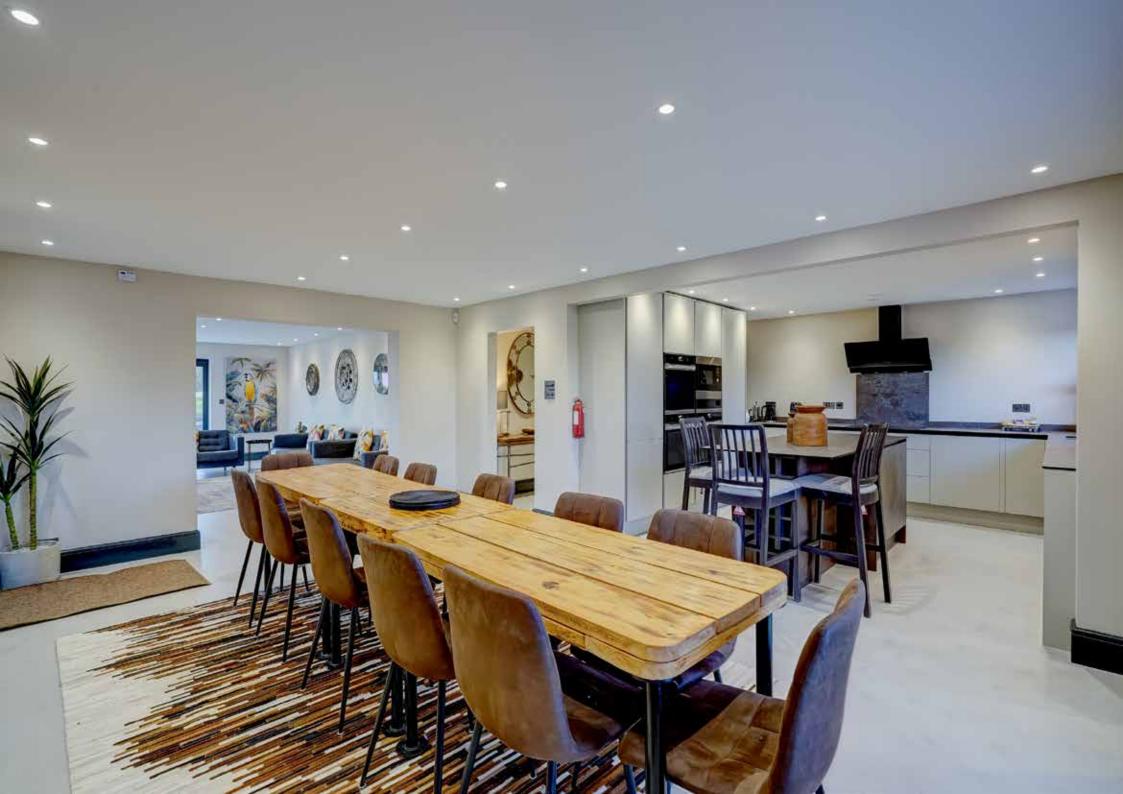

#### Sociable And Stylish

Whilst it was the superb setting that initially drew the owners here, the exceptional interior is now a huge attraction. What was a smaller cottage is now a beautifully spacious and bright contemporary home that skilfully balances open plan living with quieter spaces for relaxation. "We wanted to make the most of the setting, with large picture windows that frame those amazing views. The floor to ceiling windows in the master bedroom offer the very best view of all. We also wanted everything finished to a very high standard, intending to make it our forever home. We've added extras, like the Quooker tap in the kitchen, three double ovens, a central island with integrated appliances and more. The flooring has been carefully chosen to be heavy duty and family friendly whilst being warm and soft underfoot. We put so much thought into everything."

#### Ready For Every Occasion

The rooms here are exceptionally well proportioned and the owners have made excellent use of space. Double doors lead you into an entrance hall that doubles as a snug, cosy with the log burner, plus access to the useful utility room and ground floor shower room. Move through here and make your way through the lobby, the family room to one side filled with morning sunshine and incorporating built-in storage for toys and games. You enter the dining room, open on one side to the magnificent kitchen and on the other side to the main sitting room. Both the sitting and dining rooms have bifold doors, so again, you can enjoy a real connection to the natural world outside. These areas are also perfect for entertaining and for memorable parties with space for plenty of guests. Upstairs, you have lots of room for your guests too. The two largest bedrooms have en-suites, while the other four bedrooms share a generous family bathroom. All the bath and shower rooms here have a truly luxurious and high-spec feel, as though you're in a boutique hotel. No expense has been spared! Step outside and there's another very attractive feature - a large Scandi-style cabin that has been used as a games room. This would be perfect for any budding artist or craftsperson, as a music room, a den for teens hosting friends without getting under their parents' feet, or as a super home office. There are so many options here - this is a house that puts a massive tick in every box!