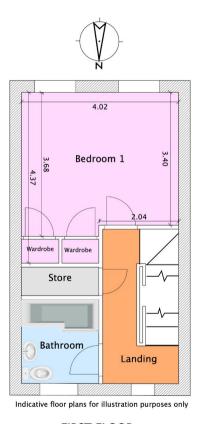

## **‡** Kennedys

FIRST FLOOR

SECOND FLOOR

Upon entering, the ground floor comprises a hallway, a well-appointed kitchen with appliances, and a spacious lounge featuring doors that open to the rear garden. The first floor hosts a generously sized double bedroom with built-in wardrobes and a bathroom equipped with a bath with shower over, WC, and basin. Moving up to the second floor, you'll find two comfortable single bedrooms.