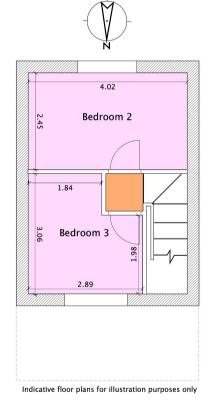

## **‡** Kennedys

FIRST FLOOR

SECOND FLOOR

Upon entering, the ground floor comprises a hallway, a well-appointed kitchen with appliances, and a spacious lounge featuring doors that open to the rear garden. The first floor hosts a generously sized double bedroom with built-in wardrobes and a bathroom equipped with a bath with shower over, WC, and basin. Moving up to the second floor, you'll find two comfortable single bedrooms.