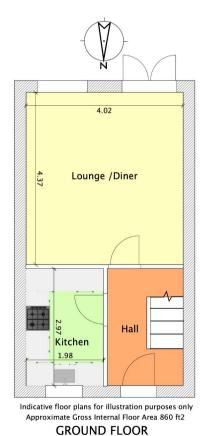

Upon entering, the ground floor comprises a hallway, a well-appointed kitchen with appliances, and a spacious lounge featuring doors that open to the rear garden. The first floor hosts a generously sized double bedroom with built-in wardrobes and a bathroom equipped with a bath with shower over, WC, and basin. Moving up to the second floor, you'll find two comfortable single bedrooms.

## **‡** Kennedys

FIRST FLOOR

SECOND FLOOR