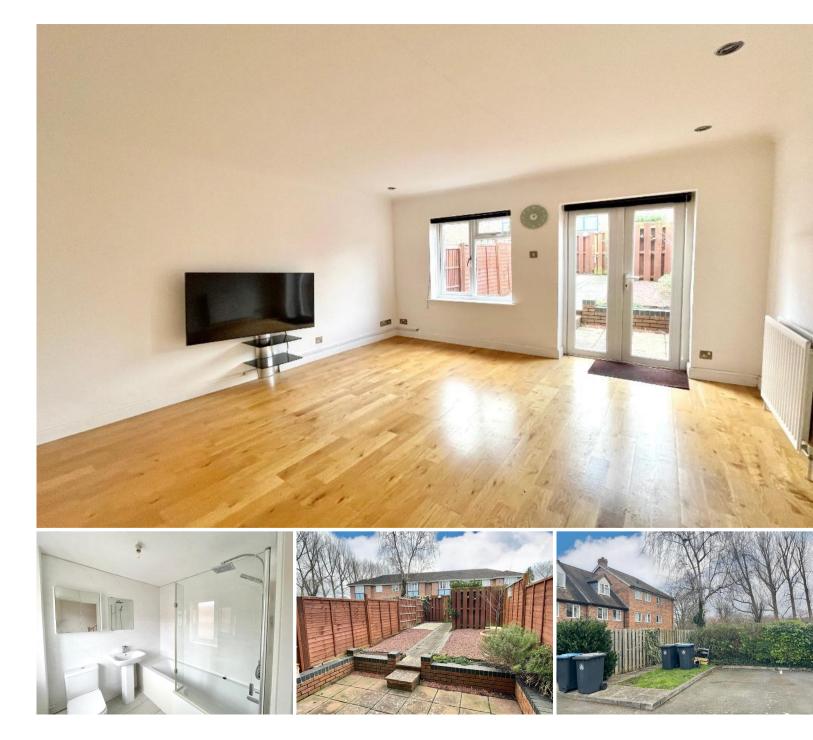

Upon entering, the ground floor comprises a hallway, a well-appointed kitchen with appliances, and a spacious lounge featuring doors that open to the rear garden. The first floor hosts a generously sized double bedroom with built-in wardrobes and a bathroom equipped with a bath with shower over, WC, and basin. Moving up to the second floor, you'll find two comfortable single bedrooms.

The rear garden is designed for low maintenance, featuring a patio area. A gate provides access to the allocated parking space at the rear of the property.