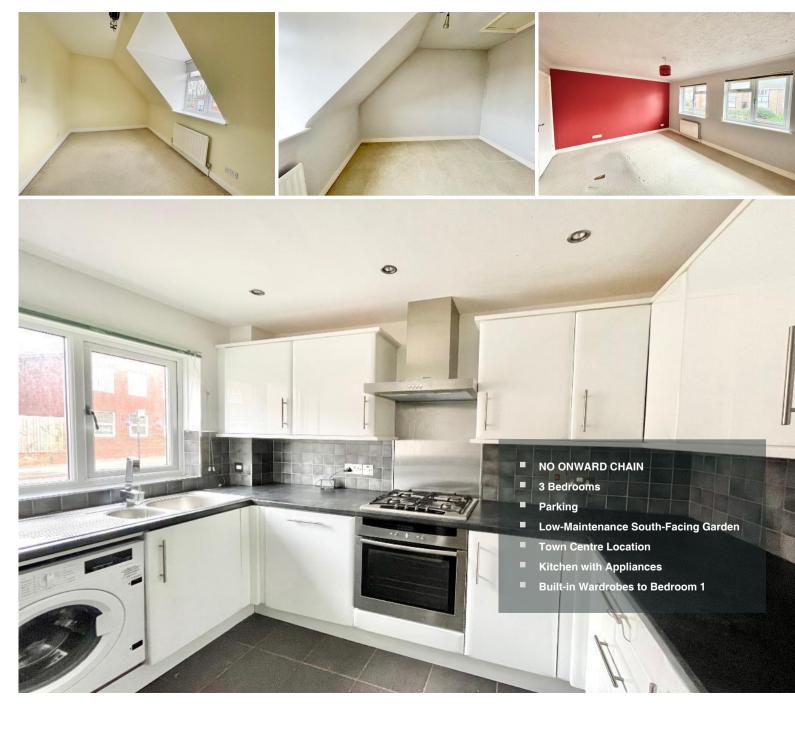

### Description

A fabulous 3 storey 3 bedroomed townhouse, ideally situated in the centre of the delightful market town of Alcester, Warwickshire. This property comes with the convenience of allocated parking and a garden. NO ONWARD CHAIN.

Upon entering, the ground floor comprises a hallway, a well-appointed kitchen with appliances, and a spacious lounge featuring doors that open to the rear garden. The first floor hosts a generously sized double bedroom with built-in wardrobes and a bathroom equipped with a bath with shower over, WC, and basin. Moving up to the second floor, you'll find two comfortable single bedrooms.

#### Additional Information

We are informed by the vendor that the property is freehold and benefits from mains gas, electricity and drainage. We are advised that there is a management/service charge for the parking space of £TBC per year and a ground rent of £TBC per year. All information should be checked by your solicitor prior to exchange of contracts. Council Tax Band C with Stratford on Avon District Council