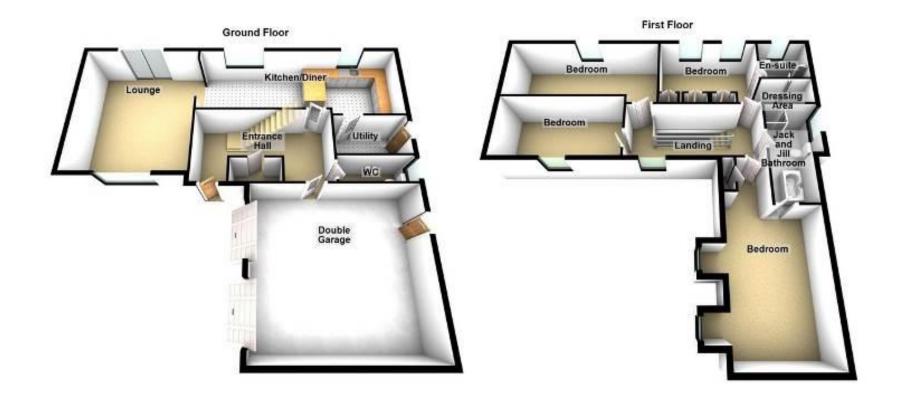

### Floorplans

#### Property Room sizes

**ENTRANCE HALL** 

LOUNGE

18' 7" x 14' 7" (5.66m x 4.44m)

KITCHEN/DINER

23'6" x 11'6" (7.16m x 3.51m)

UTILITY ROOM

7' 2" x 6' 9" (2.18m x 2.06m)

WC

7' 2" x 3' 8" (2.18m x 1.12m)

**BEDROOM** 

20' 6" x 12' 8" (6.25m x 3.86m)

**ENSUITE** 

7' 1" x 6' 8" (2.16m x 2.03m)

**BEDROOM** 

14' 4" x 13' 1" (4.37m x 3.99m)

BEDROOM

17' 2" x 12' 8" (5.23m x 3.86m)

BEDROOM

14' 2" x 8' 5" (4.32m x 2.57m)

JACK & JILL BATHROOM

13'8" x 7' 2" (4.17m x 2.18m)

DOUBLE GARAGE

PLEASE NOTE: These particulars whilst believed to be accurate are set out as a general outline only for guidance and do not constitute any part of an offer or contract intending, purchasers should not rely on them as statements or representations of fact, but must satisfy themselves by inspection or otherwise as to their accuracy. No person in this firm's employment has the authority to make or give representation or warranty in respect of the property. All room sizes are approximate and for general guidance only. They cannot be relied upon for fitting carpets, furniture etc.