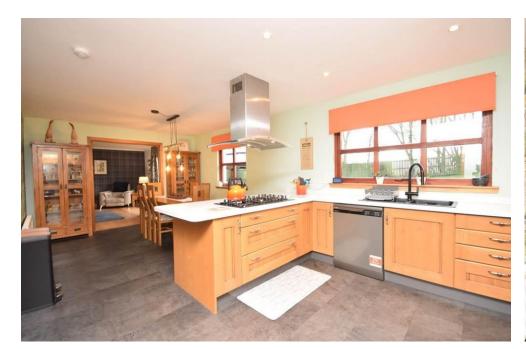

## Property Summary

Next home are delighted to bring to the market this immaculately presented 4 bedroom detached villa situated in the sought after village of Luncarty.

The property occupies an excellent sized plot and would make an ideal family home with spacious accommodation set over 2 levels comprising: entrance hall with storage, lounge with woodburning stove, open plan kitchen dining room, utility room, 4 double bedrooms with principal en-suite and a very modern jack and Jill 4 piece bathroom with roll top bath, double shower unit, w/c and wash hand basin.

#### Property Room sizes

**ENTRANCE HALL** 

LOUNGE

18' 7" x 14' 7" (5.66m x 4.44m)

KITCHEN/DINER

23'6" x 11'6" (7.16m x 3.51m)

UTILITY ROOM

7' 2" x 6' 9" (2.18m x 2.06m)