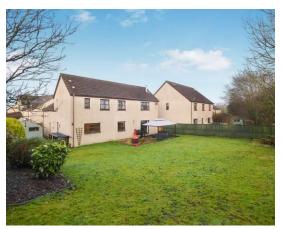

Off street is provided via a driveway that leads to a double garage. There is a large rear garden that is fully enclosed with timber fencing, mainly laid to lawn for ease of maintenance and a patio area ideal for hosting and relaxing in the summer months.