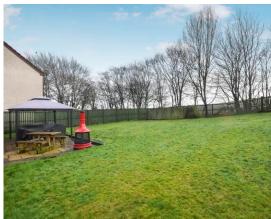

Off street is provided via a driveway that leads to a double garage. There is a large rear garden that is fully enclosed with timber fencing, mainly laid to lawn for ease of maintenance and a patio area ideal for hosting and relaxing in the summer months.