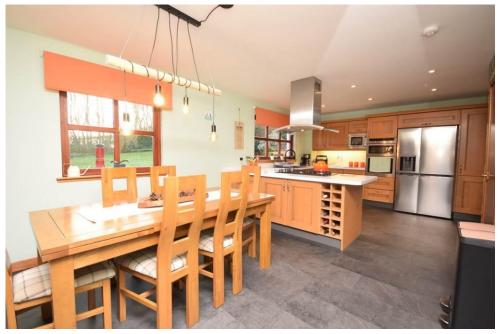

## Property Summary

Next home are delighted to bring to the market this immaculately presented 4 bedroom detached villa situated in the sought after village of Luncarty.

The property occupies an excellent sized plot and would make an ideal family home with spacious accommodation set over 2 levels comprising: entrance hall with storage, lounge with woodburning stove, open plan kitchen dining room, utility room, 4 double bedrooms with principal en-suite and a very modern jack and Jill 4 piece bathroom with roll top bath, double shower unit, w/c and wash hand basin.

#### Property Room sizes

**ENTRANCE HALL** 

LOUNGE

18' 7" x 14' 7" (5.66m x 4.44m)

KITCHEN/DINER

23'6" x 11'6" (7.16m x 3.51m)

UTILITY ROOM

7' 2" x 6' 9" (2.18m x 2.06m)