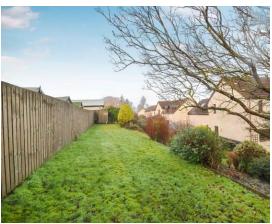

Off street is provided via a driveway that leads to a double garage. There is a large rear garden that is fully enclosed with timber fencing, mainly laid to lawn for ease of maintenance and a patio area ideal for hosting and relaxing in the summer months.