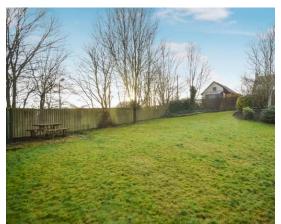

Off street is provided via a driveway that leads to a double garage. There is a large rear garden that is fully enclosed with timber fencing, mainly laid to lawn for ease of maintenance and a patio area ideal for hosting and relaxing in the summer months.