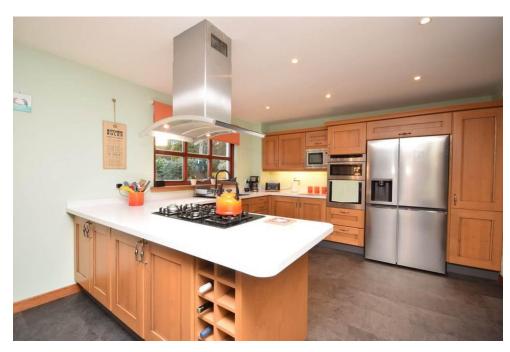

## Property Summary

Next home are delighted to bring to the market this immaculately presented 4 bedroom detached villa situated in the sought after village of Luncarty.

The property occupies an excellent sized plot and would make an ideal family home with spacious accommodation set over 2 levels comprising: entrance hall with storage, lounge with woodburning stove, open plan kitchen dining room, utility room, 4 double bedrooms with principal en-suite and a very modern jack and Jill 4 piece bathroom with roll top bath, double shower unit, w/c and wash hand basin.

#### Property Room sizes

**ENTRANCE HALL** 

LOUNGE

18' 7" x 14' 7" (5.66m x 4.44m)

KITCHEN/DINER

23'6" x 11'6" (7.16m x 3.51m)

UTILITY ROOM

7' 2" x 6' 9" (2.18m x 2.06m)