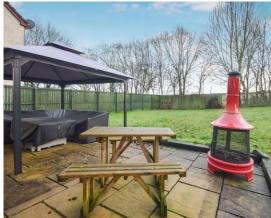

Off street is provided via a driveway that leads to a double garage. There is a large rear garden that is fully enclosed with timber fencing, mainly laid to lawn for ease of maintenance and a patio area ideal for hosting and relaxing in the summer months.