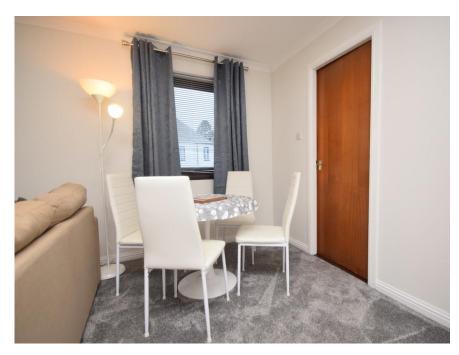

## Property Summary

Next Home are delighted to bring this immaculately presented 2 bedroom top floor apartment with countryside views to the Auchteradrer market.

The property would make the ideal first home with very spacious accommodation comprising: Communal stairwell, entrance vestibule with cupboard, entrance hall with 2 further storage cupboards, very bright and spacious lounge/diner, tastefully decorated kitchen, conservatory that leads to a balcony which has uninterrupted views of the countryside and space for outdoor dining table and chairs for relaxing in the summer months, 2 double bedrooms with newly fitted principal en-suite and a modern shower room.

#### Property Room sizes

**ENTRANCE VESTIBULE** 

**HALLWAY** 

LOUNGE/DINER

18'8" x 13' (5.69m x 3.96m)

KITCHEN

12' x 7' 3" (3.66m x 2.21m)

CONSERVATORY