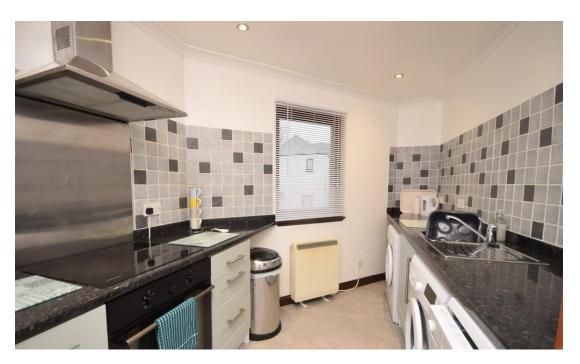

## Property Summary

Next Home are delighted to bring this immaculately presented 2 bedroom top floor apartment with countryside views to the Auchteradrer market.

The property would make the ideal first home with very spacious accommodation comprising: Communal stairwell, entrance vestibule with cupboard, entrance hall with 2 further storage cupboards, very bright and spacious lounge/diner, tastefully decorated kitchen, conservatory that leads to a balcony which has uninterrupted views of the countryside and space for outdoor dining table and chairs for relaxing in the summer months, 2 double bedrooms with newly fitted principal en-suite and a modern shower room.

#### Property Room sizes

**ENTRANCE VESTIBULE** 

**HALLWAY** 

LOUNGE/DINER

18'8" x 13' (5.69m x 3.96m)

KITCHEN

12' x 7' 3" (3.66m x 2.21m)

CONSERVATORY