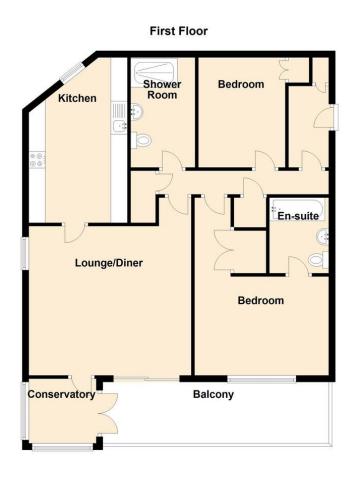

### Floorplans

#### Property Room sizes

**ENTRANCE VESTIBULE** 

**HALLWAY** 

LOUNGE/DINER

18'8" x 13' (5.69m x 3.96m)

KITCHEN

12' x 7' 3" (3.66m x 2.21m)

CONSERVATORY

7' 7" x 7' 3" (2.31m x 2.21m)

**BALCONY** 

17' x 6' 3" (5.18m x 1.91m)

**BEDROOM** 

17' x 12' 1" (5.18m x 3.68m)

**ENSUITE** 

6'8" x 62' (2.03m x 18.9m)

BEDROOM

7' 8" x 7' 2" (2.34m x 2.18m)

SHOWER ROOM

9'6"x4'7" (2.9m x 1.4m)

PLEASE NOTE: These particulars whilst believed to be accurate are set out as a general outline only for guidance and do not constitute any part of an offer or contract intending, purchasers should not rely on them as statements or representations of fact, but must satisfy themselves by inspection or otherwise as to their accuracy. No person in this firm's employment has the authority to make or give representation or warranty in respect of the property. All roomsizes are approximate and for general guidance only. They cannot be relied upon for fitting carpets, fumiture etc.