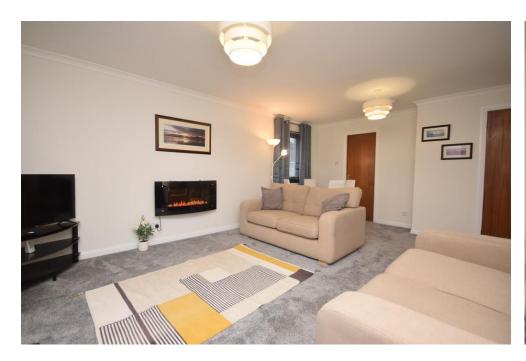

## Property Summary

Next Home are delighted to bring this immaculately presented 2 bedroom top floor apartment with countryside views to the Auchteradrer market.

The property would make the ideal first home with very spacious accommodation comprising: Communal stairwell, entrance vestibule with cupboard, entrance hall with 2 further storage cupboards, very bright and spacious lounge/diner, tastefully decorated kitchen, conservatory that leads to a balcony which has uninterrupted views of the countryside and space for outdoor dining table and chairs for relaxing in the summer months, 2 double bedrooms with newly fitted principal en-suite and a modern shower room.

#### Property Room sizes

**ENTRANCE VESTIBULE** 

**HALLWAY** 

LOUNGE/DINER

18'8" x 13' (5.69m x 3.96m)

KITCHEN

12' x 7' 3" (3.66m x 2.21m)

CONSERVATORY