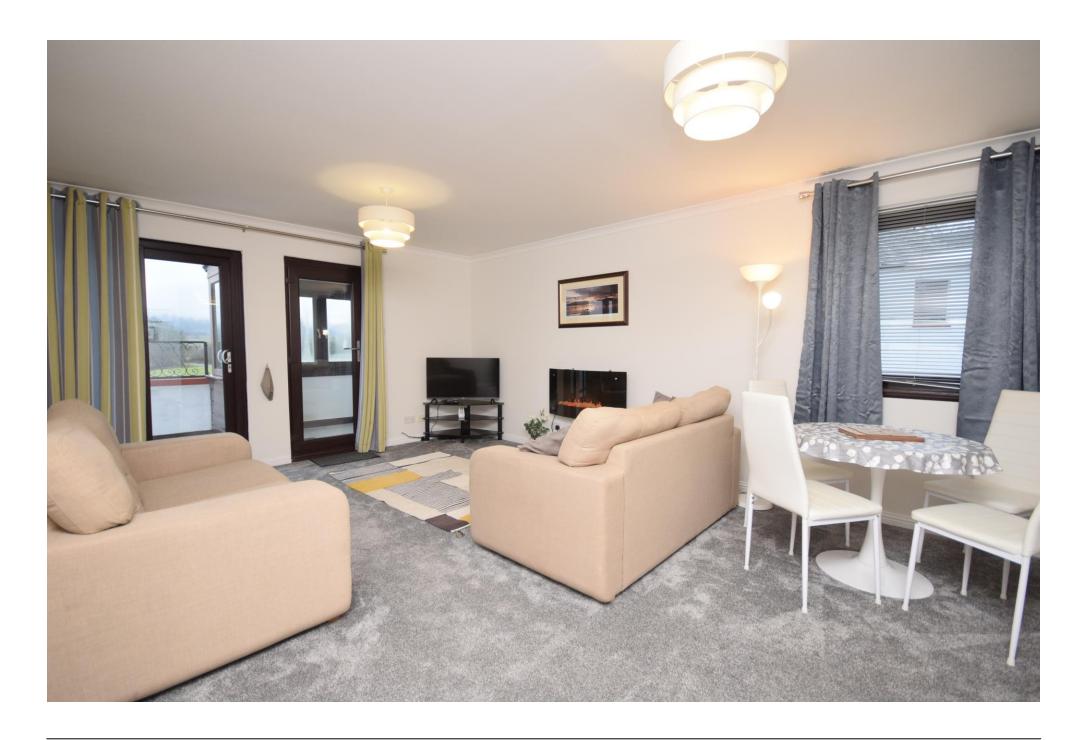

## Property Summary

Next Home are delighted to bring this immaculately presented 2 bedroom top floor apartment with countryside views to the Auchteradrer market.

The property would make the ideal first home with very spacious accommodation comprising: Communal stairwell, entrance vestibule with cupboard, entrance hall with 2 further storage cupboards, very bright and spacious lounge/diner, tastefully decorated kitchen, conservatory that leads to a balcony which has uninterrupted views of the countryside and space for outdoor dining table and chairs for relaxing in the summer months, 2 double bedrooms with newly fitted principal en-suite and a modern shower room.

#### Property Room sizes

**ENTRANCE VESTIBULE** 

**HALLWAY** 

LOUNGE/DINER

18'8" x 13' (5.69m x 3.96m)

KITCHEN

12' x 7' 3" (3.66m x 2.21m)

CONSERVATORY