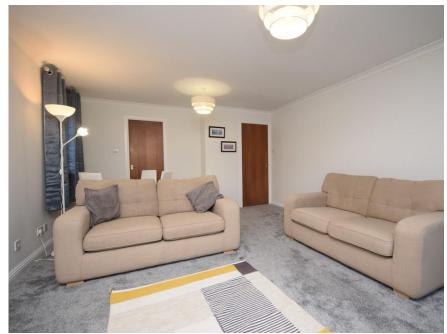

## Property Summary

Next Home are delighted to bring this immaculately presented 2 bedroom top floor apartment with countryside views to the Auchteradrer market.

The property would make the ideal first home with very spacious accommodation comprising: Communal stairwell, entrance vestibule with cupboard, entrance hall with 2 further storage cupboards, very bright and spacious lounge/diner, tastefully decorated kitchen, conservatory that leads to a balcony which has uninterrupted views of the countryside and space for outdoor dining table and chairs for relaxing in the summer months, 2 double bedrooms with newly fitted principal en-suite and a modern shower room.

#### Property Room sizes

**ENTRANCE VESTIBULE** 

**HALLWAY** 

LOUNGE/DINER

18'8" x 13' (5.69m x 3.96m)

KITCHEN

12' x 7' 3" (3.66m x 2.21m)

CONSERVATORY