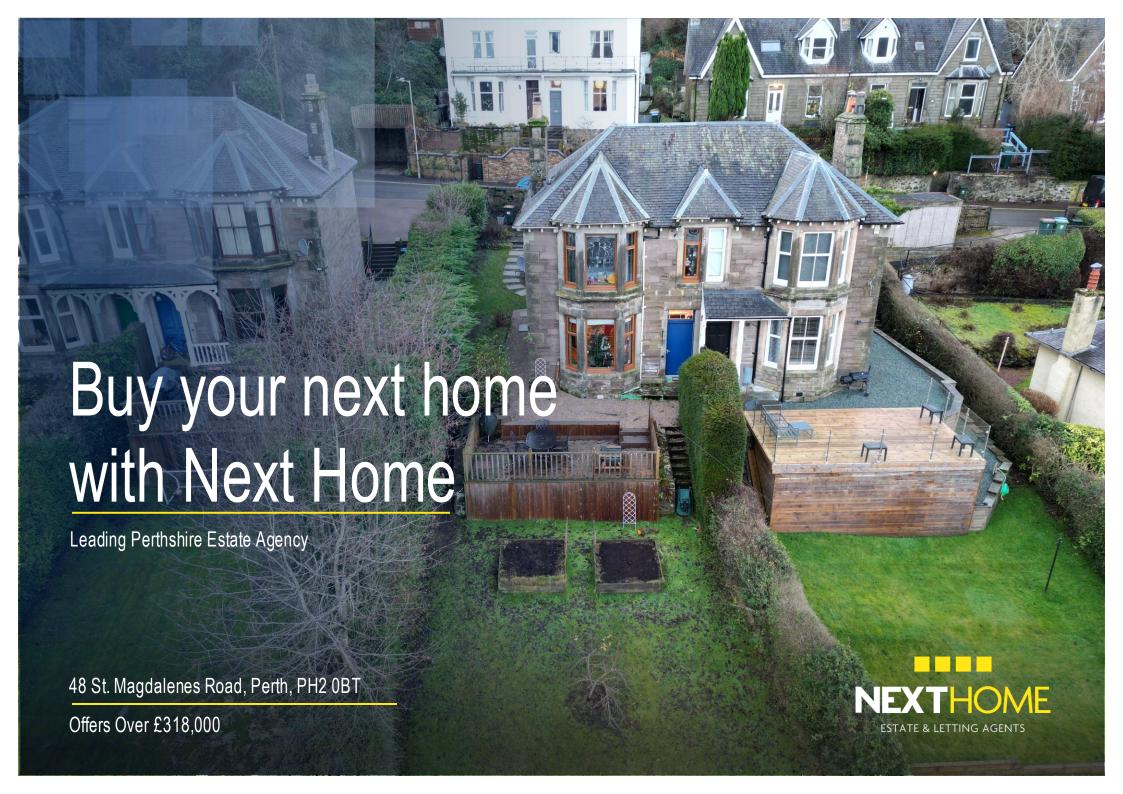

# Property Summary

A rare opportunity to purchase this charming and immaculately presented SEMI DETACHED TRADITIONAL FOUR BEDROOM VILLA situated within the desirable Craigie area of Perth.

The spacious and versatile accommodation comprises entrance vestibule; wide and welcoming reception hall; bright lounge with feature bay window and wood burning stove together with high ceilings and cornicing; dining room with large under stair larder cupboard; modern kitchen with integrated appliances and rear facing door; mezzanine landing with double bedroom and recently installed bathroom and shower room; 3 further bedrooms with lovely views are located on the first floor.

There is double glazing and gas central heating throughout.

Externally the sizeable garden is enclosed and the rear garden is laid to lawn with decking area providing and ideal haven for relaxing during the summer months.

## Key property features

- ▼ Traditional Semi Detached Villa
- ✓ Modern Kitchen
- **৺** Dining Room
- ✓ Spacious lounge with wood burning stove
- **У** 4 Bedrooms
- **♥** Bathroom & Shower room
- **♥** Charming features
- Lovely views
- **✓** Large enclosed garden
- ✓ Double glazing & Gas central heating