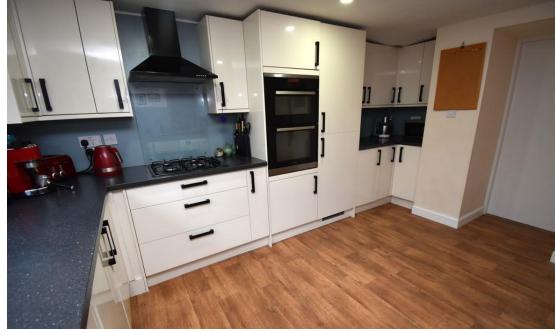

# Property Summary

A rare opportunity to purchase this charming and immaculately presented SEMI DETACHED TRADITIONAL FOUR BEDROOM VILLA situated within the desirable Craigie area of Perth.

The spacious and versatile accommodation comprises entrance vestibule; wide and welcoming reception hall; bright lounge with feature bay window and wood burning stove together with high ceilings and cornicing; dining room with large under stair larder cupboard; modern kitchen with integrated appliances and rear facing door; mezzanine landing with double bedroom and recently installed bathroom and shower room; 3 further bedrooms with lovely views are located on the first floor.

## Key property features

- ▼ Traditional Semi Detached Villa
- ✓ Modern Kitchen
- **৺** Dining Room
- ✓ Spacious lounge with wood burning stove
- **У** 4 Bedrooms
- **♥** Bathroom & Shower room
- **♥** Charming features
- Lovely views
- **✓** Large enclosed garden
- ✓ Double glazing & Gas central heating