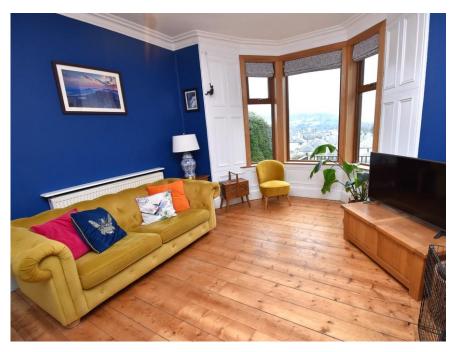

# Property Summary

A rare opportunity to purchase this charming and immaculately presented SEMI DETACHED TRADITIONAL FOUR BEDROOM VILLA situated within the desirable Craigie area of Perth.

The spacious and versatile accommodation comprises entrance vestibule; wide and welcoming reception hall; bright lounge with feature bay window and wood burning stove together with high ceilings and cornicing; dining room with large under stair larder cupboard; modern kitchen with integrated appliances and rear facing door; mezzanine landing with double bedroom and recently installed bathroom and shower room; 3 further bedrooms with lovely views are located on the first floor.

## Key property features

- ▼ Traditional Semi Detached Villa
- ✓ Modern Kitchen
- **৺** Dining Room
- ✓ Spacious lounge with wood burning stove
- **У** 4 Bedrooms
- **♥** Bathroom & Shower room
- **♥** Charming features
- Lovely views
- **✓** Large enclosed garden
- ✓ Double glazing & Gas central heating