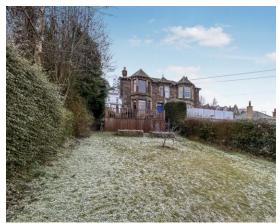

There is double glazing and gas central heating throughout.

Externally the sizeable garden is enclosed and the rear garden is laid to lawn with decking area providing and ideal haven for relaxing during the summer months.