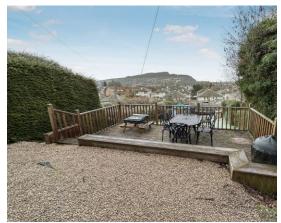

There is double glazing and gas central heating throughout.

Externally the sizeable garden is enclosed and the rear garden is laid to lawn with decking area providing and ideal haven for relaxing during the summer months.