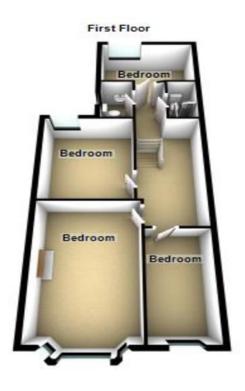

# Floorplans

12'0" x 10' 10" (3.66m x 3.3m)

BEDROOM 1

18'5" x 11' 01" (5.61m x 3.38m)

BEDROOM

12' 7" x 10' 7" (3.84m x 3.23m)

**BEDROOM** 

11'3" x 6' 4" (3.43m x 1.93m)

BEDROOM

10'9" x 7' 4" (3.28m x 2.24m)

**BATHROOM** 

4' 11" x 4' 10" (1.5m x 1.47m)

SHOWER ROOM

6'8" x 2' 1" (2.03m x 0.64m)

PLEASE NOTE: These particulars whilst believed to be accurate are set out as a general outline only for guidance and do not constitute any part of an offer or contract intending, purchasers should not rely on them as statements or representations of fact, but must satisfy themselves by inspection or otherwise as to their accuracy. No person in this firm's employment has the authority to make or give representation or warranty in respect of the property. All roomsizes are approximate and for general guidance only. They cannot be relied upon for fitting carpets, fumiture etc.