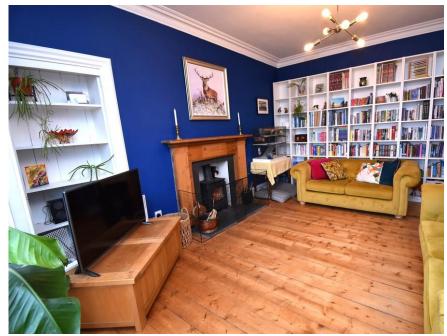

# Property Summary

A rare opportunity to purchase this charming and immaculately presented SEMI DETACHED TRADITIONAL FOUR BEDROOM VILLA situated within the desirable Craigie area of Perth.

The spacious and versatile accommodation comprises entrance vestibule; wide and welcoming reception hall; bright lounge with feature bay window and wood burning stove together with high ceilings and cornicing; dining room with large under stair larder cupboard; modern kitchen with integrated appliances and rear facing door; mezzanine landing with double bedroom and recently installed bathroom and shower room; 3 further bedrooms with lovely views are located on the first floor.

## Key property features

- ▼ Traditional Semi Detached Villa
- ✓ Modern Kitchen
- **৺** Dining Room
- ✓ Spacious lounge with wood burning stove
- **У** 4 Bedrooms
- **♥** Bathroom & Shower room
- **♥** Charming features
- Lovely views
- **✓** Large enclosed garden
- ✓ Double glazing & Gas central heating