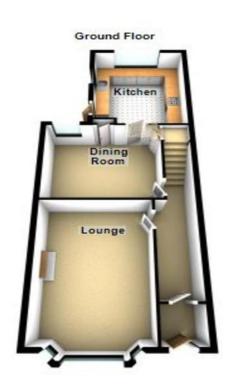

# Floorplans

### Property Room sizes

HALL

16' 11" x 4' 5" (5.16m x 1.35m)

LOUNGE

18' 11" x 13' 0" (5.77m x 3.96m)

**DINING ROOM** 

13' 2" x 11' 9" (4.01m x 3.58m)

KITCHEN

12'0" x 10' 10" (3.66m x 3.3m)

BEDROOM 1

18'5" x 11' 01" (5.61m x 3.38m)

BEDROOM

12' 7" x 10' 7" (3.84m x 3.23m)

**BEDROOM** 

11'3" x 6' 4" (3.43m x 1.93m)

BEDROOM