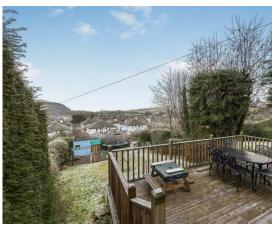

There is double glazing and gas central heating throughout.

Externally the sizeable garden is enclosed and the rear garden is laid to lawn with decking area providing and ideal haven for relaxing during the summer months.