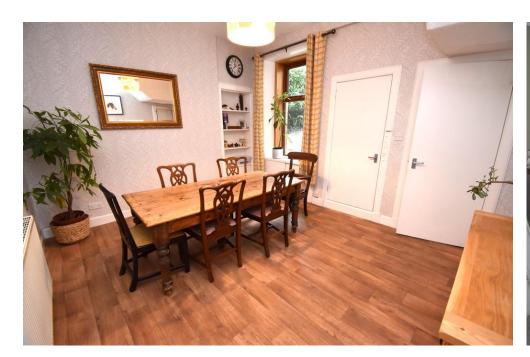

# Property Summary

A rare opportunity to purchase this charming and immaculately presented SEMI DETACHED TRADITIONAL FOUR BEDROOM VILLA situated within the desirable Craigie area of Perth.

The spacious and versatile accommodation comprises entrance vestibule; wide and welcoming reception hall; bright lounge with feature bay window and wood burning stove together with high ceilings and cornicing; dining room with large under stair larder cupboard; modern kitchen with integrated appliances and rear facing door; mezzanine landing with double bedroom and recently installed bathroom and shower room; 3 further bedrooms with lovely views are located on the first floor.

### Property Room sizes

HALL

16' 11" x 4' 5" (5.16m x 1.35m)

LOUNGE

18' 11" x 13' 0" (5.77m x 3.96m)

**DINING ROOM** 

13' 2" x 11' 9" (4.01m x 3.58m)

KITCHEN