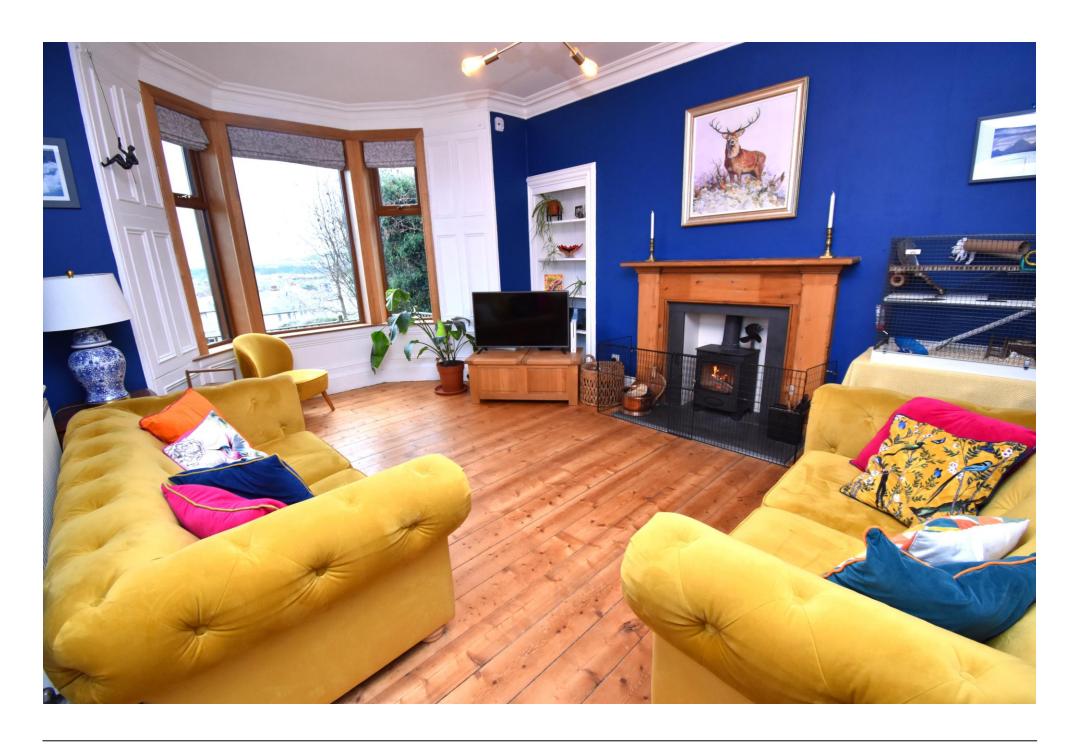

# Property Summary

A rare opportunity to purchase this charming and immaculately presented SEMI DETACHED TRADITIONAL FOUR BEDROOM VILLA situated within the desirable Craigie area of Perth.

The spacious and versatile accommodation comprises entrance vestibule; wide and welcoming reception hall; bright lounge with feature bay window and wood burning stove together with high ceilings and cornicing; dining room with large under stair larder cupboard; modern kitchen with integrated appliances and rear facing door; mezzanine landing with double bedroom and recently installed bathroom and shower room; 3 further bedrooms with lovely views are located on the first floor.

## Key property features

- ▼ Traditional Semi Detached Villa
- ✓ Modern Kitchen
- **৺** Dining Room
- ✓ Spacious lounge with wood burning stove
- **У** 4 Bedrooms
- **♥** Bathroom & Shower room
- **♥** Charming features
- Lovely views
- **✓** Large enclosed garden
- ✓ Double glazing & Gas central heating