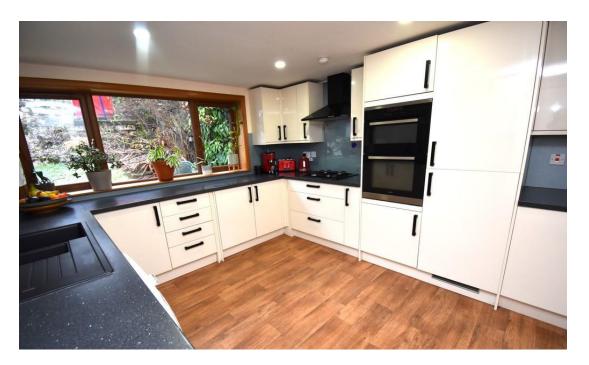

# Property Summary

A rare opportunity to purchase this charming and immaculately presented SEMI DETACHED TRADITIONAL FOUR BEDROOM VILLA situated within the desirable Craigie area of Perth.

The spacious and versatile accommodation comprises entrance vestibule; wide and welcoming reception hall; bright lounge with feature bay window and wood burning stove together with high ceilings and cornicing; dining room with large under stair larder cupboard; modern kitchen with integrated appliances and rear facing door; mezzanine landing with double bedroom and recently installed bathroom and shower room; 3 further bedrooms with lovely views are located on the first floor.