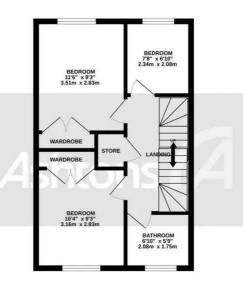

#### GROUND FLOOR 413 sq.ft. (38.3 sq.m.) approx

1ST FLOOR 413 sq.ft. (38.3 sq.m.) approx.

#### 2ND FLOOR 332 sq.ft. (30.8 sq.m.) approx.

### TOTAL FLOOR AREA : 1157 sq.ft. (107.5 sq.m.) approx.

Whilst every attempt has been made to ensure the accuracy of the foorplan contained here, measurements of doors, windows, rooms and any other items are approximate and no responsibility is taken for any erorry, omission or miss statement. This plan is for illustrative purposes only and should be used as such by any prospective purchaser. The services, systems and appliances shown have not been tested and no guarantee as to their operability or efficiency can be given. Made with Metropix €2024