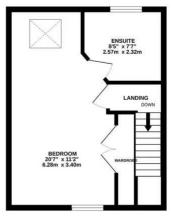

#### 2ND FLOOR 332 sq.ft. (30.8 sq.m.) approx.

### TOTAL FLOOR AREA : 1157 sq.ft. (107.5 sq.m.) approx.

Whilst every attempt has been made to ensure the accuracy of the foorplan contained here, measurements of doors, windows, rooms and any other items are approximate and no responsibility is taken for any erorry, omission or miss statement. This plan is for illustrative purposes only and should be used as such by any prospective purchaser. The services, systems and appliances shown have not been tested and no guarantee as to their operability or efficiency can be given. Made with Metropix €2024