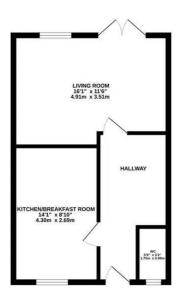

#### GROUND FLOOR 413 sq.ft. (38.3 sq.m.) approx

1ST FLOOR 413 sq.ft. (38.3 sq.m.) approx.

### TOTAL FLOOR AREA : 1157 sq.ft. (107.5 sq.m.) approx.

Whilst every attempt has been made to ensure the accuracy of the foorplan contained here, measurements of doors, windows, rooms and any other items are approximate and no responsibility is taken for any erorry, omission or miss statement. This plan is for illustrative purposes only and should be used as such by any prospective purchaser. The services, systems and appliances shown have not been tested and no guarantee as to their operability or efficiency can be given. Made with Metropix €2024