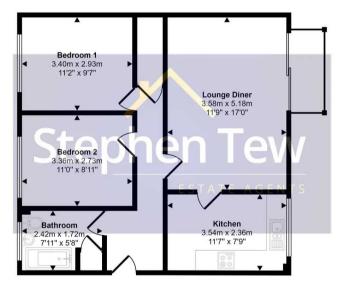

#### Entrance Hall

18' 6" x 5' 9" (5.64m x 1.75m) Laminate flooring, radiator. Access to storage cupboard.

## Lounge / Diner

17' 5" x 12' 2" (5.32m x 3.71m) Spacious Lounge / Diner. Modern wall fitted radiator, UPVC double glazed sliding patio door leading onto a south facing balcony with sea views.

## 8' 0" x 12' 0" (2.43m x 3.67m)

Recently fitted kitchen c. 6 months old. Matching range of base units with fitted worktops, stainless steel sink with draining board and mixer tap, integrated electric oven with four induction ring hob and pantry cupboard with sliding door/shelving. UPVC double glazed window to the front elevation, radiator.

## Bedroom 1

9' 10" x 11' 3" (2.99m x 3.42m) UPVC double glazed window to the rear elevation, radiator.

## Bedroom 2

9' 0" x 11' 3" (2.75m x 3.44m) UPVC double glazed window to the rear elevation, radiator.

### Bathroom

8' 2" x 6' 0" (2.49m x 1.82m)

Three piece bathroom suite comprising of low flush WC, wash basin and panelled bath with overhead shower attachment. Storage cupboard, UPVC double glazed window, radiator.