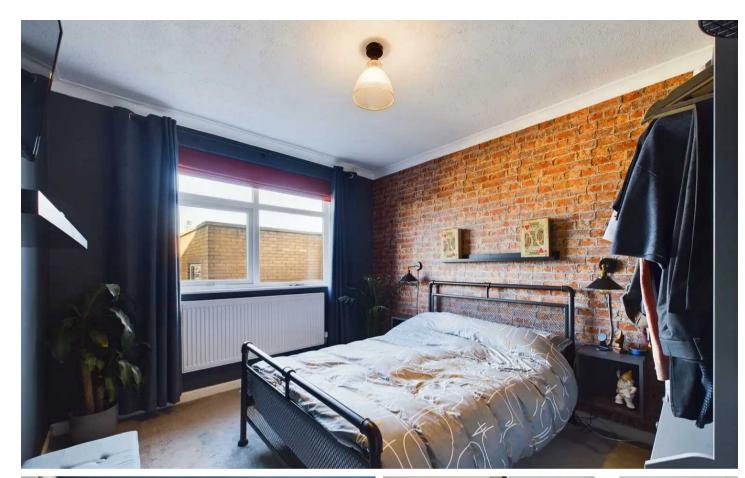

## Lounge / Diner

17' 5" x 12' 2" (5.32m x 3.71m) Spacious Lounge / Diner. Modern wall fitted radiator, UPVC double glazed sliding patio door leading onto a south facing balcony with sea views.

## Bedroom 1

9' 10" x 11' 3" (2.99m x 3.42m) UPVC double glazed window to the rear elevation, radiator.

## Bedroom 2

9' 0" x 11' 3" (2.75m x 3.44m) UPVC double glazed window to the rear elevation, radiator.