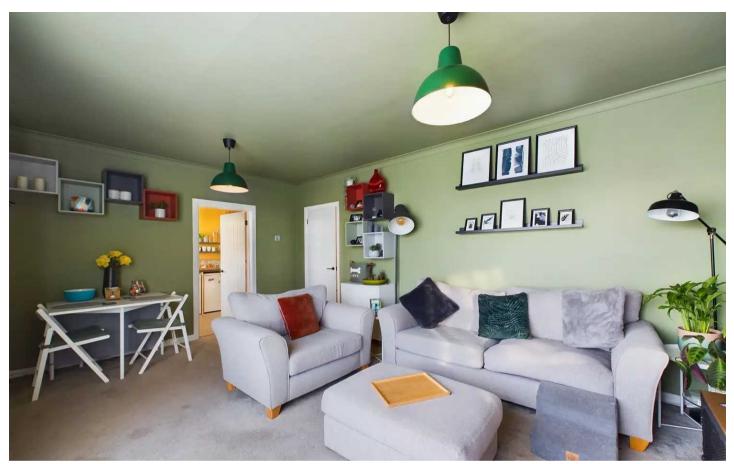

## Lounge / Diner

17' 5" x 12' 2" (5.32m x 3.71m) Spacious Lounge / Diner. Modern wall fitted radiator, UPVC double glazed sliding patio door leading onto a south facing balcony with sea views.