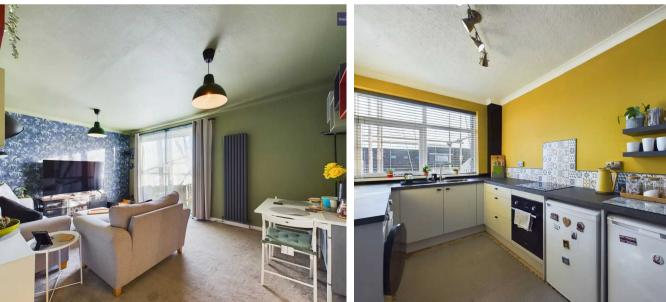

## Lounge / Diner

17' 5" x 12' 2" (5.32m x 3.71m) Spacious Lounge / Diner. Modern wall fitted radiator, UPVC double glazed sliding patio door leading onto a south facing balcony with sea views.

## 8' 0" x 12' 0" (2.43m x 3.67m)

Recently fitted kitchen c. 6 months old. Matching range of base units with fitted worktops, stainless steel sink with draining board and mixer tap, integrated electric oven with four induction ring hob and pantry cupboard with sliding door/shelving. UPVC double glazed window to the front elevation, radiator.