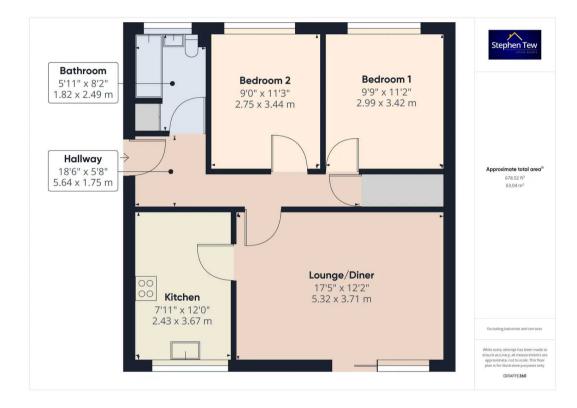

#### Entrance Hall

18' 6" x 5' 9" (5.64m x 1.75m) Laminate flooring, radiator. Access to storage cupboard.

## Lounge / Diner

17' 5" x 12' 2" (5.32m x 3.71m) Spacious Lounge / Diner. Modern wall fitted radiator, UPVC double glazed sliding patio door leading onto a south facing balcony with sea views.

## 8' 0" x 12' 0" (2.43m x 3.67m)

Recently fitted kitchen c. 6 months old. Matching range of base units with fitted worktops, stainless steel sink with draining board and mixer tap, integrated electric oven with four induction ring hob and pantry cupboard with sliding door/shelving. UPVC double glazed window to the front elevation, radiator.

## Bedroom 1

9' 10" x 11' 3" (2.99m x 3.42m) UPVC double glazed window to the rear elevation, radiator.

## Bedroom 2

9' 0" x 11' 3" (2.75m x 3.44m) UPVC double glazed window to the rear elevation, radiator.

### Bathroom

8' 2" x 6' 0" (2.49m x 1.82m)

Three piece bathroom suite comprising of low flush WC, wash basin and panelled bath with overhead shower attachment. Storage cupboard, UPVC double glazed window, radiator.