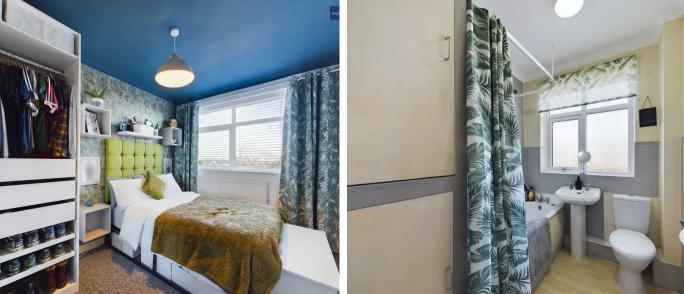

## Bedroom 1

9' 10" x 11' 3" (2.99m x 3.42m) UPVC double glazed window to the rear elevation, radiator.

## Bedroom 2

9' 0" x 11' 3" (2.75m x 3.44m) UPVC double glazed window to the rear elevation, radiator.

### Bathroom

8' 2" x 6' 0" (2.49m x 1.82m)

Three piece bathroom suite comprising of low flush WC, wash basin and panelled bath with overhead shower attachment. Storage cupboard, UPVC double glazed window, radiator.