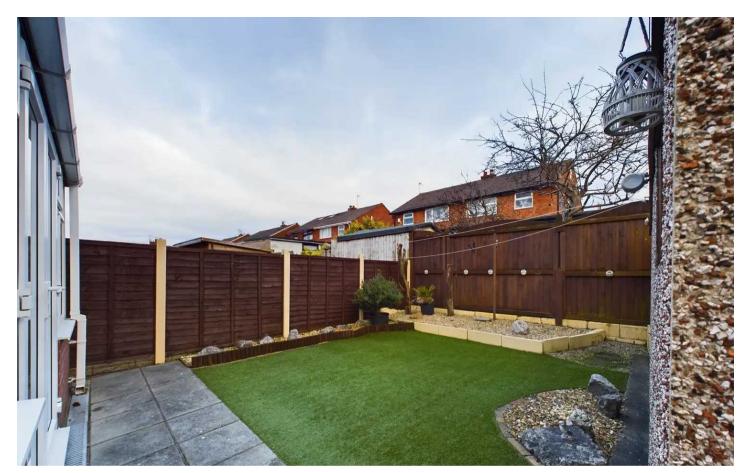

The outdoor area is equally impressive, with a gravelled garden greeting you at the front, complemented by a driveway leading to the garage. The rear garden offers a beautifully landscaped space with charming gravelled flower beds and the convenience of an artificial grass area. The garden provides a tranquil atmosphere to unwind or entertain guests, while the driveway allows for multiple cars. This delightful property is truly a hidden gem, ready for you to make it your own.

#### **REAR GARDEN**

Garden to the rear with gravelled flower beds and artificial grass. Access to the garage.