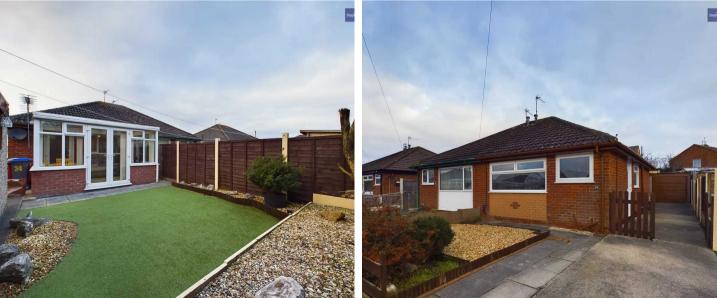

The outdoor area is equally impressive, with a gravelled garden greeting you at the front, complemented by a driveway leading to the garage. The rear garden offers a beautifully landscaped space with charming gravelled flower beds and the convenience of an artificial grass area. The garden provides a tranquil atmosphere to unwind or entertain guests, while the driveway allows for multiple cars. This delightful property is truly a hidden gem, ready for you to make it your own.

#### FRONT GARDEN

Gravelled garden to the front with driveway leading to the garage.

#### **REAR GARDEN**

Garden to the rear with gravelled flower beds and artificial grass. Access to the garage.

#### GARAGE

Single Garage

OFF ROAD

2 Parking Spaces

Driveway for multiple cars.