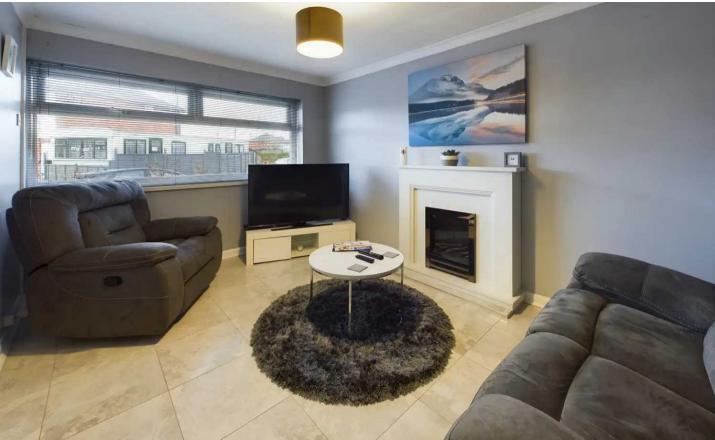

#### Lounge

Kitchen

13' 6" x 10' 0" (4.12m x 3.06m) UPVC double glazed window to the front elevation, radiator, tiled flooring and electric fire with surround.