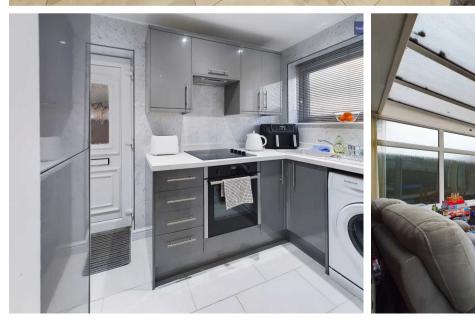

#### 13' 6" x 10' 0" (4.12m x 3.06m) Matching range of base and

Matching range of base and wall units with fitted worktops, integrated oven and electric hob with built in extractor hood, fridge, freezer and sink with draining board and mixer tap. UPVC double glazed window to the front elevation.

#### Conservatory

8' 11" x 11' 11" (2.71m x 3.64m) UPVC double glazed windows and patio doors leading onto the garden.