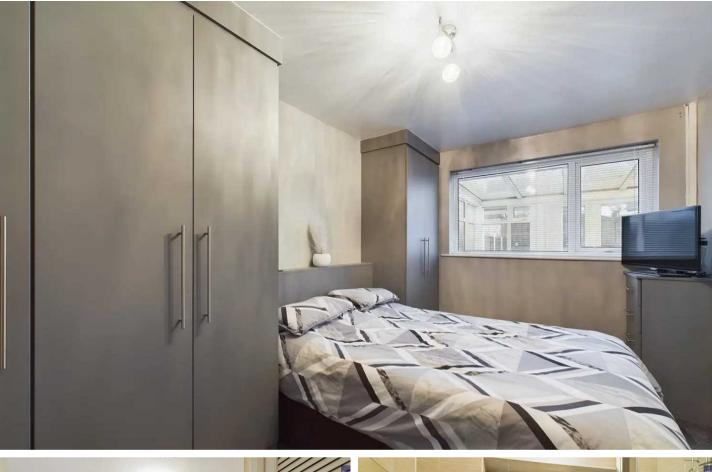

#### Bedroom 1

12' 10" x 8' 10" (3.92m x 2.69m) UPVC double glazed window to the rear elevation, radiator and fitted wardrobes.

Internally, the property features a well-appointed living space with a conservatory that serves as a second reception room. The kitchen provides ample storage and modern appliances and both bedrooms are equipped with storage space.