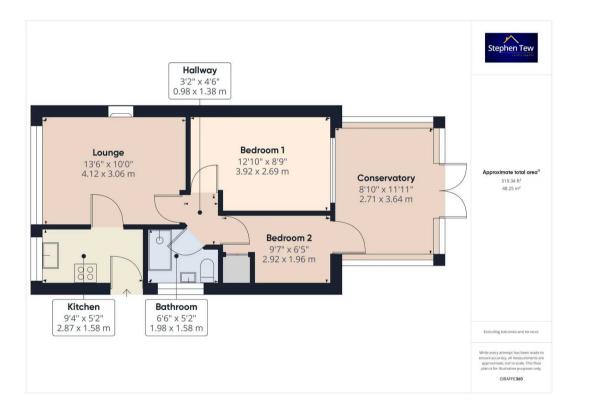

#### 13' 6" x 10' 0" (4.12m x 3.06m) Matching range of base and

Matching range of base and wall units with fitted worktops, integrated oven and electric hob with built in extractor hood, fridge, freezer and sink with draining board and mixer tap. UPVC double glazed window to the front elevation.

#### Lounge

Kitchen

13' 6" x 10' 0" (4.12m x 3.06m) UPVC double glazed window to the front elevation, radiator, tiled flooring and electric fire with surround.

#### Conservatory

8' 11" x 11' 11" (2.71m x 3.64m) UPVC double glazed windows and patio doors leading onto the garden.

#### Inner Hallway

3' 3" x 4' 6" (0.98m x 1.38m) Radiator, access to the loft.

#### Bedroom 1

12' 10" x 8' 10" (3.92m x 2.69m) UPVC double glazed window to the rear elevation, radiator and fitted wardrobes.

#### Bedroom 2

9' 7" x 6' 5" (2.92m x 1.96m) UPVC double glazed door leading onto the conservatory, radiator and storage cupboard.

#### Bathroom

6' 6" x 5' 2" (1.98m x 1.58m)

Comprising of low flush WC, wash basin with built in storage unit and enclosed shower cubicle. UPVC double glazed opaque window to the side elevation and heated towel rail.