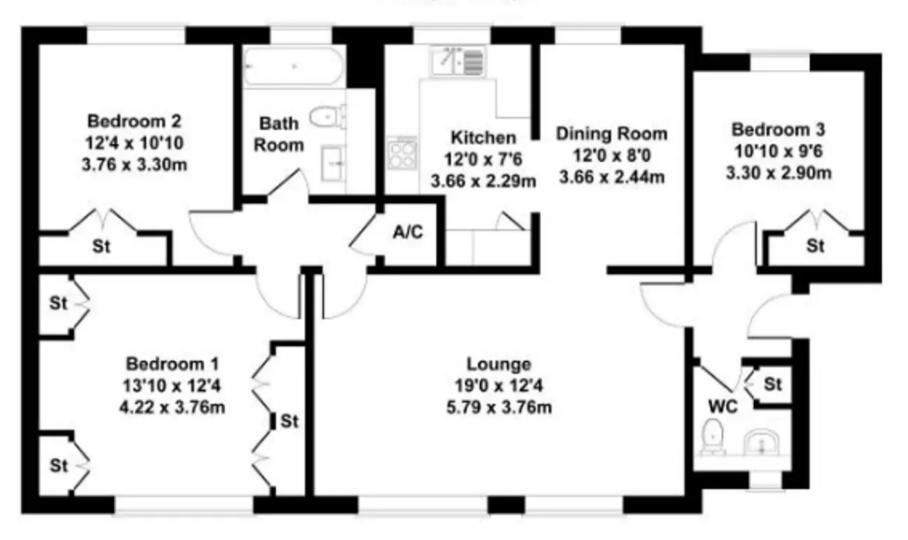

12 Cholesbury By The Wood, Watford

Offers in Region of £400,000

Lr LAWRENCE RAND

## 12 Cholesbury By The Wood

, Watford

Exceptionally spacious three-bedroom, ground-floor flat set within this popular residential development in this quiet road in Carpenters Park. The accommodation is family sized and has two reception rooms, utility room, garage and long lease.

Council Tax band: D

Tenure: Leasehold

EPC Energy Efficiency Rating: C

EPC Environmental Impact Rating: C

- Exceptionally spacious
- Three bedrooms
- Two receptions
- Garage
- Ground floor
- Long lease
- Utility room











## Approximate Gross Internal Area 1012 sq ft - 94 sq m





## Lawrence Rand

Lawrence Rand, 106 Victoria Road - HA4 0AL

01895 632211

Info@lawrence-rand.co.uk

www.lawrence-rand.co.uk/