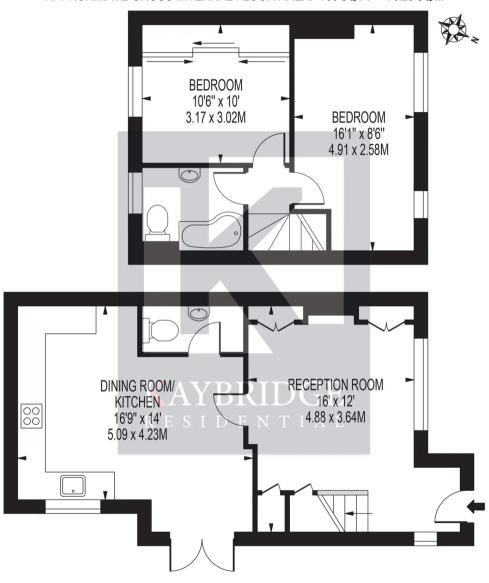

Council Tax band: D

Tenure: Freehold

**CARTERS ROAD** 

APPROXIMATE GROSS INTERNAL FLOOR AREA: 756 SQ FT - 70.26 SQ M

#### FOR ILLUSTRATION PURPOSES ONLY

THIS FLOOR PLAN SHOULD BE USED AS A GENERAL OUTLINE FOR GUIDANCE ONLY AND DOES NOT CONSTITUTE IN WHOLE OR IN PART AN OFFER OR CONTRACT.

ANY INTENDING PURCHASER OR LESSEE SHOULD SATISFY THEMSELVES BY INSPECTION, SEARCHES, ENQUIRIES AND FULL SURVEY AS TO THE CORRECTNESS OF EACH STATEMENT.

ANY AREAS, MEASUREMENTS OR DISTANCES QUOTED ARE APPROXIMATE AND SHOULD NOT BE USED TO VALUE A PROPERTY OR BE THE BASIS OF ANY SALE OR LET.