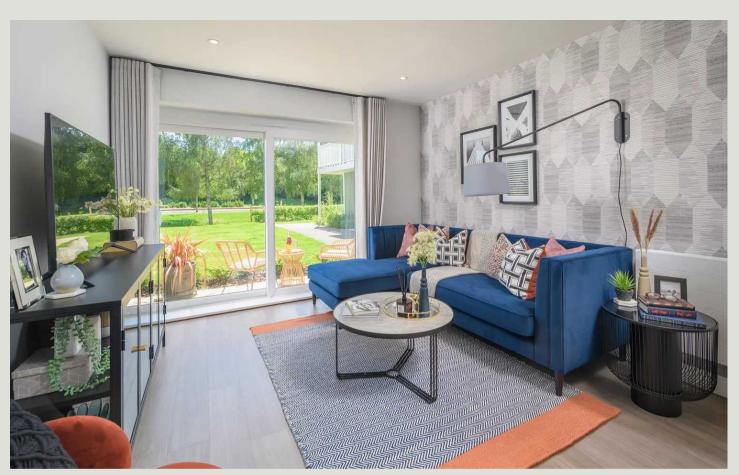

# Living Room

11' 6" x 10' 6" (3.51m x 3.20m)

The apartment interiors have been designed for your every need. Each property features a balcony or terrace providing further space to relax and entertain and flooding the living area with natural light.