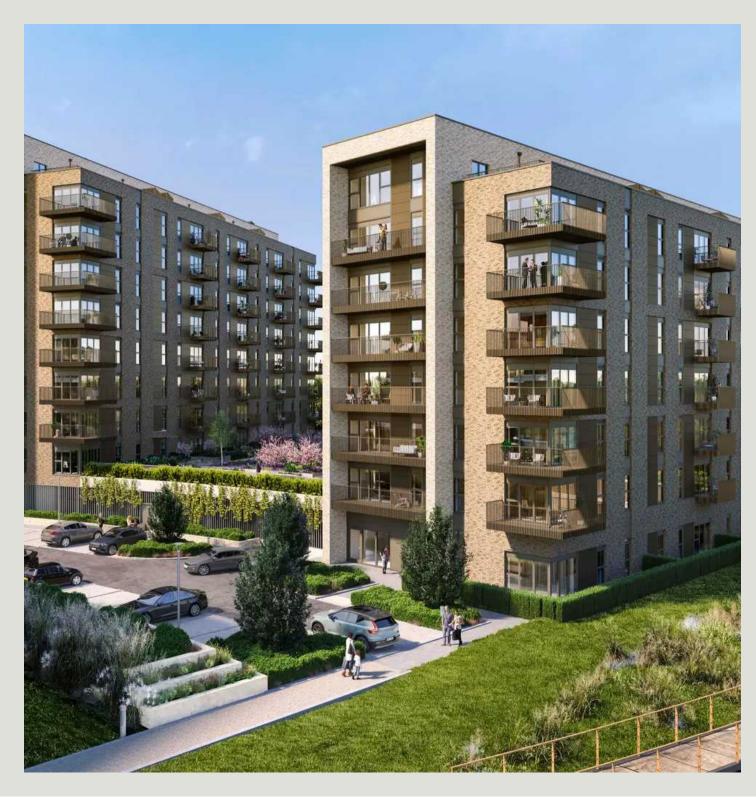

- Situated in No. 6 at Bankside Gardens
- 2 bedroom, 2 bathroom apartment
- 652 sq. ft.
- East facing aspect
- Views over the landscaped gardens
- 1 parking space included
- Concierge & Gym
- Co-Working Studio and Cinema
- Located on the eight level