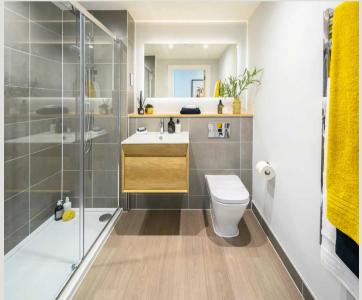

## En-suite

The en suites feature beautifully crafted finishes to the walls and floors complemented by fitted vanity storage units. Wall mounted timber effect vanity storage unit with handleless design and incorporated basin, Deck mounted polished chrome mixer tap. Wall fixed mirror, Back-to-wall WC with soft-close seat and cover, polished chrome dual flush plate and concealed cistern. ow level stone resin shower tray with polished chrome sliding glass door. Polished chrome shower column and thermostatic mixer. Polished chrome heated towel rail. Polished chrome shaver socket.

### En-suite

The en suites feature beautifully crafted finishes to the walls and floors complemented by fitted vanity storage units. Wall mounted timber effect vanity storage unit with handleless design and incorporated basin, Deck mounted polished chrome mixer tap. Wall fixed mirror, Back-to-wall WC with soft-close seat and cover, polished chrome dual flush plate and concealed cistern. ow level stone resin shower tray with polished chrome sliding glass door. Polished chrome shower column and thermostatic mixer. Polished chrome heated towel rail. Polished chrome shaver socket.