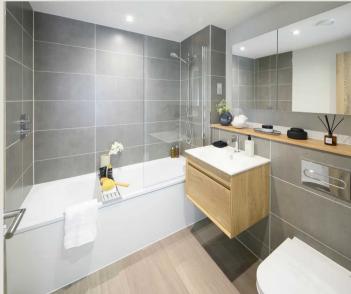

The bedrooms are designed as spaces to relax and unwind with fitted carpets and contemporary interiors.

### En-suite

The en suites feature beautifully crafted finishes to the walls and floors complemented by fitted vanity storage units. Wall mounted timber effect vanity storage unit with handleless design and incorporated basin, Deck mounted polished chrome mixer tap. Wall fixed mirror, Back-to-wall WC with soft-close seat and cover, polished chrome dual flush plate and concealed cistern. ow level stone resin shower tray with polished chrome sliding glass door. Polished chrome shower column and thermostatic mixer. Polished chrome heated towel rail. Polished chrome shaver socket.

#### Bedroom 2

10' 6" x 9' 2" (3.20m x 2.79m)

The bedrooms are designed as spaces to relax and unwind