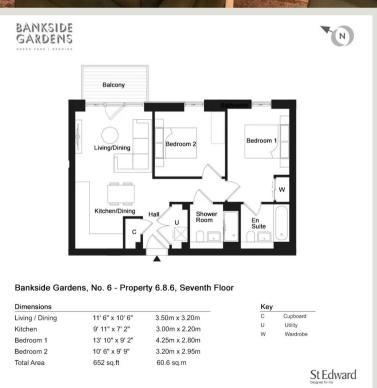

- Situated in No. 6 at Bankside Gardens
- 2 bedroom, 2 bathroom apartment
- 652 sq. ft.
- East facing aspect
- Views over the landscaped gardens
- 1 parking space included
- Concierge & Gym
- Co-Working Studio and Cinema
- Located on the eight level

# Living Room

11' 6" x 10' 6" (3.51m x 3.20m)

The apartment interiors have been designed for your every need. Each property features a balcony or terrace providing further space to relax and entertain and flooding the living area with natural light.

## Kitchen

9' 10" x 7' 3" (3.00m x 2.20m)

Individually designed contemporary kitchens with contrasting timber effect and flat matt finishes. Feature floating wall shelves in timber effect finish. Composite stone worktops and upstands with full height marble effect glass splashback to selected walls. Stainless steel under mounted sink with polished chrome mixer tap, Bosch built-in single oven, Bosch zone 4 electric hob, Beko integrated frost-free fridge/freezer with active fresh technology. Beko integrated dishwasher, Smeg integrated recirculating extractor hood, Feature LED task lighting to underside of wall cabinets. Integrated compartmental recycling bins.

#### Bedroom 1

13' 10" x 9' 2" (4.22m x 2.79m)

The bedrooms are designed as spaces to relax and unwind with fitted carpets and contemporary interiors.

## En-suite

The en suites feature beautifully crafted finishes to the walls and floors complemented by fitted vanity storage units. Wall mounted timber effect vanity storage unit with handleless design and incorporated basin, Deck mounted polished chrome mixer tap. Wall fixed mirror, Back-to-wall WC with soft-close seat and cover, polished chrome dual flush plate and concealed cistern. ow level stone resin shower tray with polished chrome sliding glass door. Polished chrome shower column and thermostatic mixer. Polished chrome heated towel rail. Polished chrome shaver socket.

#### Bedroom 2

10' 6" x 9' 2" (3.20m x 2.79m)

The bedrooms are designed as spaces to relax and unwind with fitted carpets and contemporary interiors.