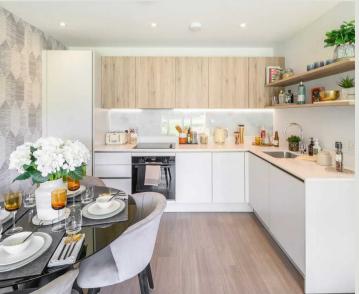

## Kitchen

9' 10" x 7' 3" (3.00m x 2.20m)

Individually designed contemporary kitchens with contrasting timber effect and flat matt finishes. Feature floating wall shelves in timber effect finish. Composite stone worktops and upstands with full height marble effect glass splashback to selected walls. Stainless steel under mounted sink with polished chrome mixer tap, Bosch built-in single oven, Bosch zone 4 electric hob, Beko integrated frost-free fridge/freezer with active fresh technology. Beko integrated dishwasher, Smeg integrated recirculating extractor hood, Feature LED task lighting to underside of wall cabinets. Integrated compartmental recycling bins.