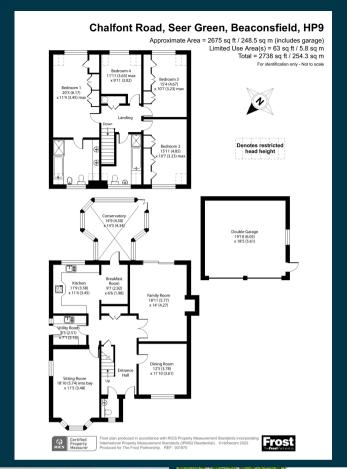

80 Chalfont Road, Seer Green
Guide Price £1,225,000

Ashington Page

A VERY ATTRACTIVE 4 BEDROOMED
DETACHED HOME IN THE THRIVING VILLAGE
OF SEER GREEN AND VERY CLOSE TO A
LARGE AREA OF GREENBELT. IDEAL FOR
FAMILES, ANYONE DOWNSIZING AND FOR
THOSE WHO WANT TO BE BOTH NEARBY TO
COUNTRYSIDE WALKS AND WITHIN WALKING
DISTANCE TO THE VILLAGE CENTRE WITH ITS
SCHOOL, A CHURCH, 2 PUBS AND SHOPS.
SEER GREEN AND JORDANS ALSO HAS A
STATION TO MARYLEBONE.