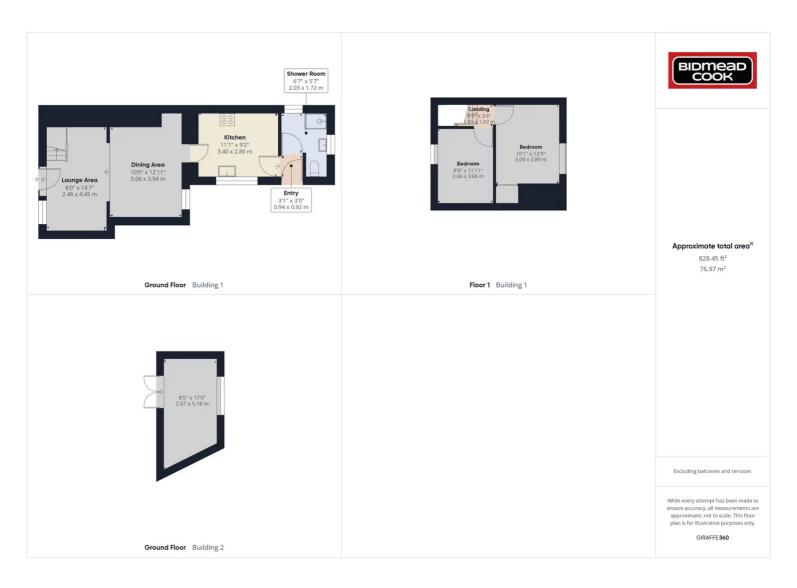

## 21 Well Street, Brynmawr, NP23 4HD

£95,000 Freehold

End-of-Terrace Cottage • Two Bedrooms • Open-Plan Living/Dining Room • Combi-Boiler • Central Location • Outbuilding

1 Bethcar Street, Ebbw Vale, Gwent, NP23 6HH Tel: 01495 302301 Email: ebbwvale@bidmeadcook.co.uk www.bidmeadcook.co.uk An end-of-terrace cottage situated within a central position of Brynmawr. The accommodation comprises an open-plan living/dining room, kitchen and shower room. To the first floor are two bedrooms. At the front of the property is a forecourt and to the rear is a yard having access to the outdoor storage building and gate to side access. The property benefits from a combi-gas central heating system and double glazing.