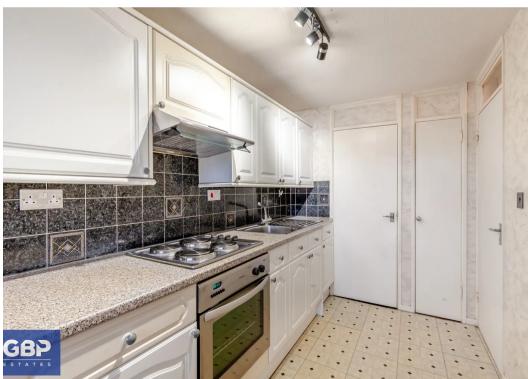

Council Tax band: A

EPC - C

Tenure: Leasehold

- ONE BEDROOOM SPACIOUS FLAT
- DOUBLE GLAZING
- RESIDENTIAL PARKING
- NO ONWARD CHAIN
- WELL APPOINTED KITCHEN WITH PLENTY OF STORAGE
- PROPERTY HAS PLENTY OF LIGHT THROUGHOUT
- WHITE BATHROOM SUITE
- SERVICE CHAREGE INCLUDES HEATING AND HOT WATER TO HEATING