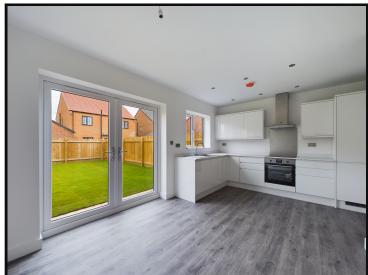

Plot 11 - A superb 3 bed semi with private side drive and garage. Choice of kitchen with integrated appliances, and all mod cons.

A welcoming traditional entrance hallway sets the tone for the size and space on offer and leads to the front facing lounge, with the awesome "living" kitchen extending the full width of the rear overlooking the turfed garden. Integrated appliances include fridge, freezer, dishwasher, oven/hob and hood. In addition there's a separate utility room and cloakroom.

- •New Build Family Show Home
- •Largest Plot of It's Kind
- •Superb Modern Kitchen Living Space
- •Ensuite to Master & Guest Cloakroom
- •Fantastic Rear Garden
- Brick Set Driveway