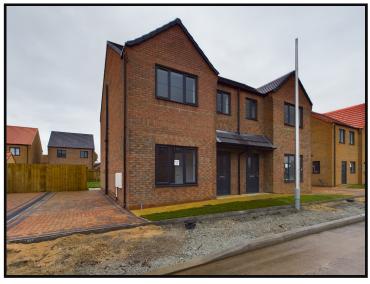

Plot 11, William Gee Drive, HU5

Guide Price £210,000

Plot 11 - A superb 3 bed semi with private side drive and garage. Choice of kitchen with integrated appliances, and all mod cons.

A welcoming traditional entrance hallway sets the tone for the size and space on offer and leads to the front facing lounge, with the awesome "living" kitchen extending the full width of the rear overlooking the turfed garden. Integrated appliances include fridge, freezer, dishwasher, oven/hob and hood. In addition there's a separate utility room and cloakroom.