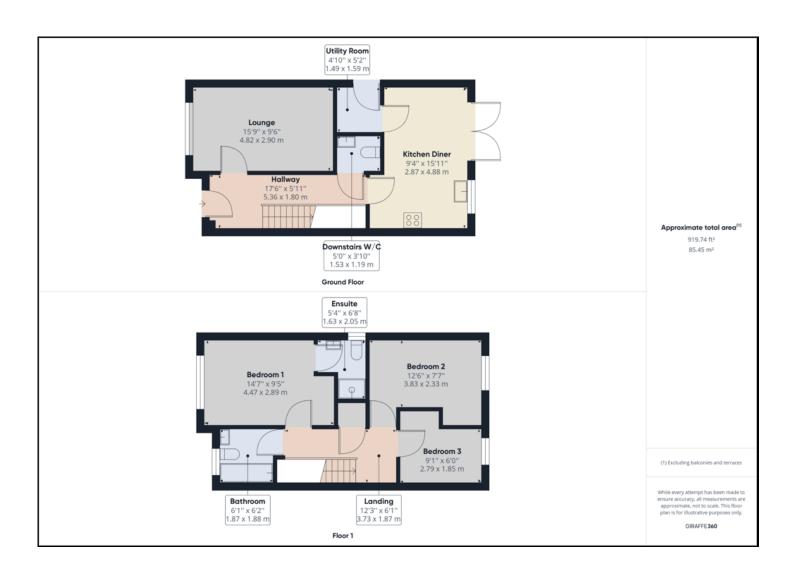

Plot 11 - A superb 3 bed semi with private side drive and garage. Choice of kitchen with integrated appliances, and all mod cons.

A welcoming traditional entrance hallway sets the tone for the size and space on offer and leads to the front facing lounge, with the awesome "living" kitchen extending the full width of the rear overlooking the turfed garden. Integrated appliances include fridge, freezer, dishwasher, oven/hob and hood. In addition there's a separate utility room and cloakroom.

On the first floor are three good sized bedrooms, designed to easily accommodate fitted wardrobes, an ensuite shower room to the master bedroom and quality family bathroom. Gas central heating and anthracite uPVC double glazing are throughout.

To the outside lies enclosed, turfed gardens and a private brick set driveway for 2 cars, illuminated by up & down cylinder lighting.

Book a site viewing with us to appreciate the finish and value for money. Assist move scheme available.