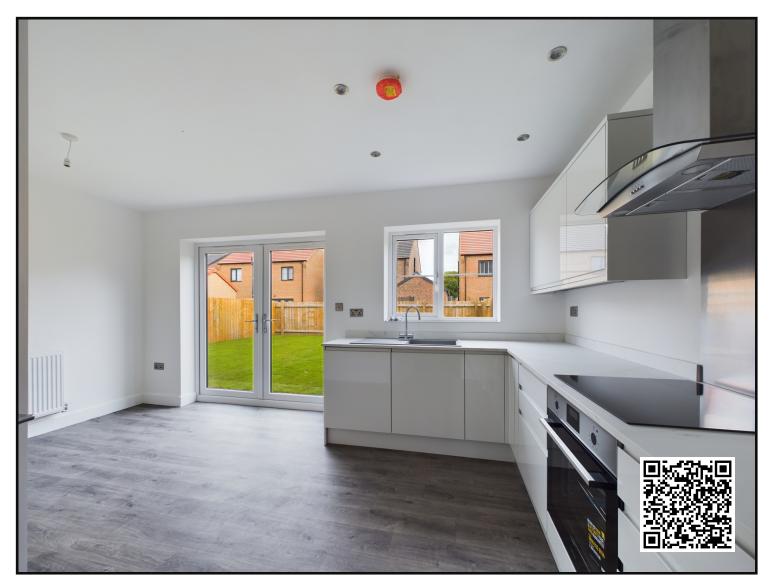

Plot 11 - A superb 3 bed semi with private side drive and garage. Choice of kitchen with integrated appliances, and all mod cons.

A welcoming traditional entrance hallway sets the tone for the size and space on offer and leads to the front facing lounge, with the awesome "living" kitchen extending the full width of the rear overlooking the turfed garden. Integrated appliances include fridge, freezer, dishwasher, oven/hob and hood. In addition there's a separate utility room and cloakroom.

- •New Build Family Show Home
- •Largest Plot of It's Kind
- •Superb Modern Kitchen Living Space
- •Ensuite to Master & Guest Cloakroom
- •Fantastic Rear Garden
- Brick Set Driveway