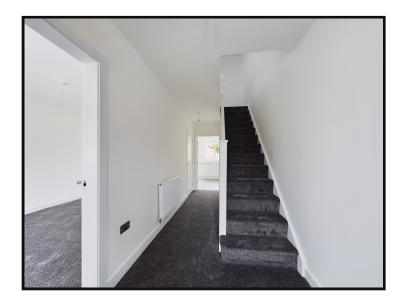

Plot 11 - A superb 3 bed semi with private side drive and garage. Choice of kitchen with integrated appliances, and all mod cons.

A welcoming traditional entrance hallway sets the tone for the size and space on offer and leads to the front facing lounge, with the awesome "living" kitchen extending the full width of the rear overlooking the turfed garden. Integrated appliances include fridge, freezer, dishwasher, oven/hob and hood. In addition there's a separate utility room and cloakroom.

On the first floor are three good sized bedrooms, designed to easily accommodate fitted wardrobes, an ensuite shower room to the master bedroom and quality family bathroom. Gas central heating and anthracite uPVC double glazing are throughout.