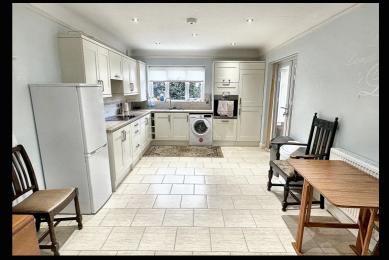

## 8 Watermans Lane, Dibden Purlieu - SO45 4JP

£399,950 Freehold

An appealing, double fronted detached bungalow positioned a short, flat walk from all of the amenities on offer within Dibden Purlieu Village. The well-presented accommodation includes two double bedrooms, a spacious kitchen/dining room, a lounge, a UPVC double glazed conservatory and a shower room. Outside of the property there is gated driveway parking, a front garden and a large, south-westerly facing rear garden. Further features include UPVC double glazing throughout, gas central heating, neutral decoration and NO CHAIN.