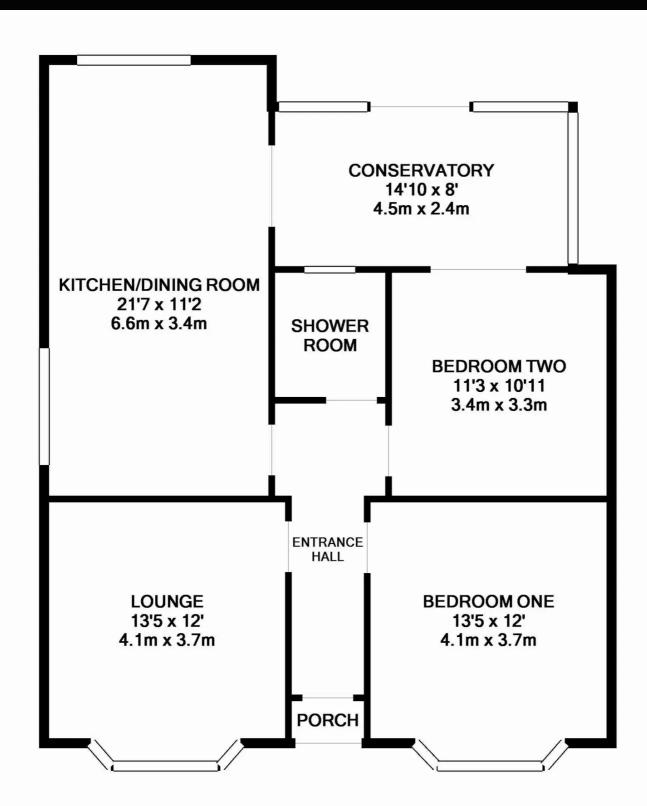

## TOTAL APPROX. FLOOR AREA 898 SQ.FT. (83.4 SQ.M.)

Whilst every attempt has been made to ensure the accuracy of the floor plan contained here, measurements of doors, windows, rooms and any other items are approximate and no responsibility is taken for any error, omission, or mis-statement. This plan is for illustrative purposes only and should be used as such by any prospective purchaser. The services, systems and appliances shown have not been tested and no guarantee as to their operability or efficiency can be given

Made with Metropix ©2016

You can include any text here. The text can be modified upon generating your brochure.