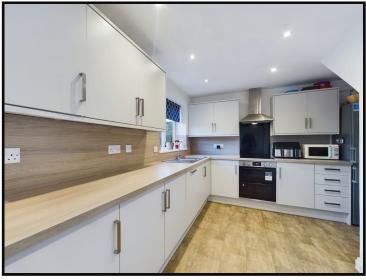

# Gorgeous Family Home. Massively Upgraded in 2022!

A gorgeous detached family house located on this popular, modern development which has seen significant upgrading over recent times. With 3 good sized bedrooms, it has had uPVC double glazing, a new boiler, rewire on the ground floor and luxurious kitchen fitted in 2022, with a high gloss finish and array of integrated appliances. With contemporary decoration and stylish finishes throughout, viewing is required. Both the family bathroom and ensuite have benefitted from matching replacements also, so other than personal styling, it's ideal for those looking to move straight in.