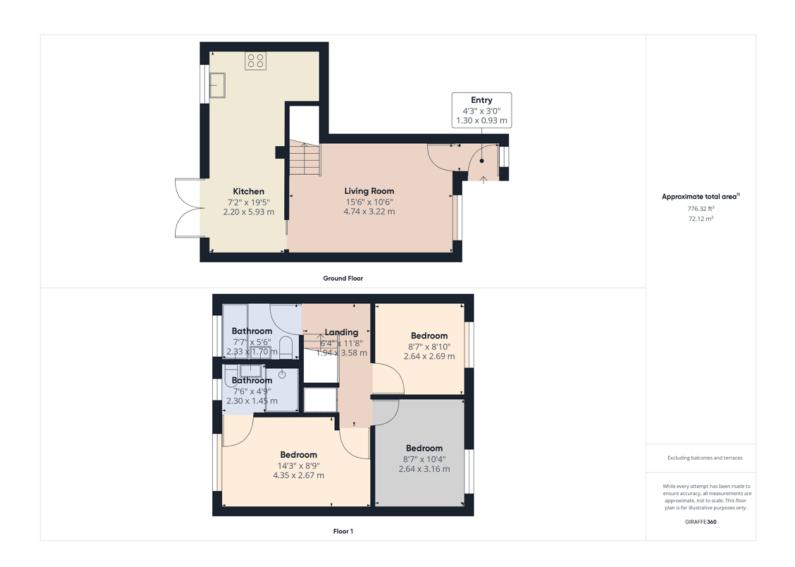

n and stylish finishes throughout, viewing is required. Both the family bathroom and ensuite have benefitted from matching replacements also, so other than personal styling, it's ideal for those looking to move straight in.

The plot is generous for a modern property too. The front has been paved to offer parking for 3 or so cars and leads to the integral garage. The rear garden is a good length and enclosed to the perimeters.

Add that there's no lengthy onward chain and this place will attract interest.

COUNCIL TAX BAND C.

- •Modern Detached on Popular Development
- •Three Good Sized Bedrooms
- •Recent Improvements
- •Gorgeous High Gloss Kitchen with Appliances
- •Refitted Bathroom and Ensuite
- •Ample Parking & Garage

#### **Rooms**

#### **Directions**

### **Agents Note**











## **Lime Property (Hull Ltd)**

Royal Mail Suburb KT13 8DE

Call: 01482 216060

**Web:** www.lime-property.co.uk **Email:** info@lime-property.co.uk