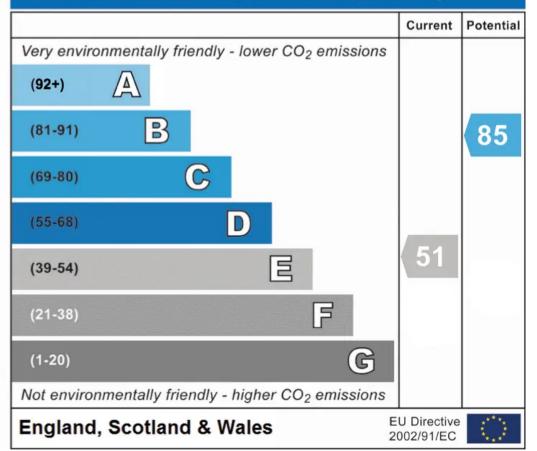

It's stylish and a great place to cook that Sunday Roast!

Upstairs you'll find a long landing which accesses all three bedrooms and the bathroom. The modern bathroom is well executed with a white suite and tiled surrounds.

The principal double bedroom is the full width of the house so a large double. The other two bedrooms are also a good size and ready to move straight into.

Outside, you'll find a small front forecourt area with a wooden gate and to the rear, a west facing garden which is a good size and perfect for little ones to play safely in not to mention a great place for summer barbeques!

All in all, we think this lovely house would make someone a great starter home!

Tenure: Freehold





## **Energy Efficiency Rating**



## **Environmental Impact (CO<sub>2</sub>) Rating**



## **Chinneck Shaw**

Bridge House, Milton Road, Portsmouth - PO3 6AN

023 9282 6731

hello@chinneckshaw.co.uk

www.chinneckshaw.co.uk/

Chinneck Shaw, Bridge House, Milton Road, PO3 6AN Consumer Protection from Unfair Trading Regulations 2008: These details are for guidance only and complete accuracy cannot be guaranteed. If there is any point which is of particular importance, verification should be obtained. The do not constitute a contract or part of a contract. All measurements are approximate. No guarantee can be given with regard to planning permissions or fitness for purpose. No apparatus, equipment, fixture or fitting has been tested. Items shown in the photographs are NOT necessarily included. Interested Parties are advised to check availability and make an appointment to view