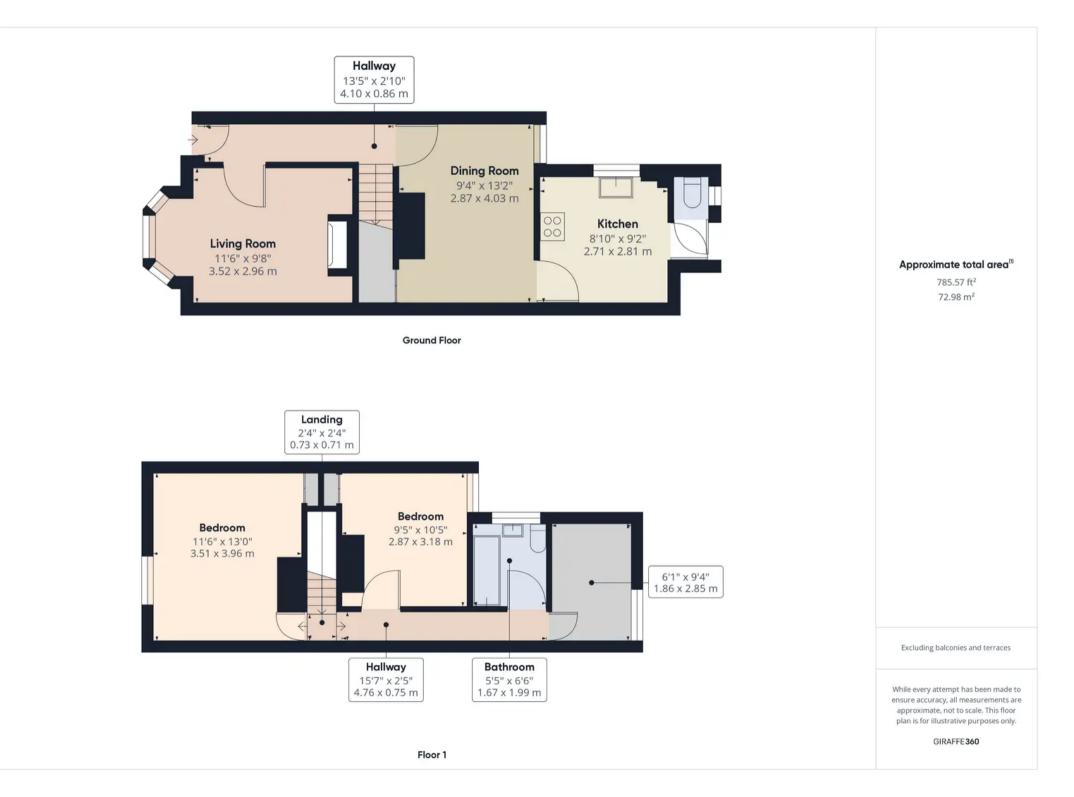

#### Baffins, Portsmouth

We are delighted to be marketing this beautiful three bedroom home, located in the heart of Baffins with easy access to both the Eastern Road and M27. Close to amenities, parks and local schools, the property is perfect for those who enjoy City Living. The entrance hall has a modern double glazed front door with stairs to the first floor and access to the Lounge. This lovely room has a large bay window and fireplace as it's centre points. Neutral colour schemes and picture rails all add to the style of this welcoming room. Next you'll find our favourite part of the house. The Dining Room. Beautifully decorated, this room would make a great entertaining space. It's naturally a bright room and perfect for entertaining. There is a large understairs storage cupboard here too.

The Kitchen features a range of coloured shaker style wall and base cabinets with worktops over. It's stylish and a great place to cook that Sunday Roast!

Upstairs you'll find a long landing which accesses all three bedrooms and the bathroom. The modern bathroom is well executed with a white suite and tiled surrounds.

The principal double bedroom is the full width of the house so a large double. The other two bedrooms are also a good size and ready to move straight into.

Outside, you'll find a small front forecourt area with a wooden gate and to the rear, a west facing garden which is a good size and perfect for little ones to play safely in not to mention a great place for summer barbeques!