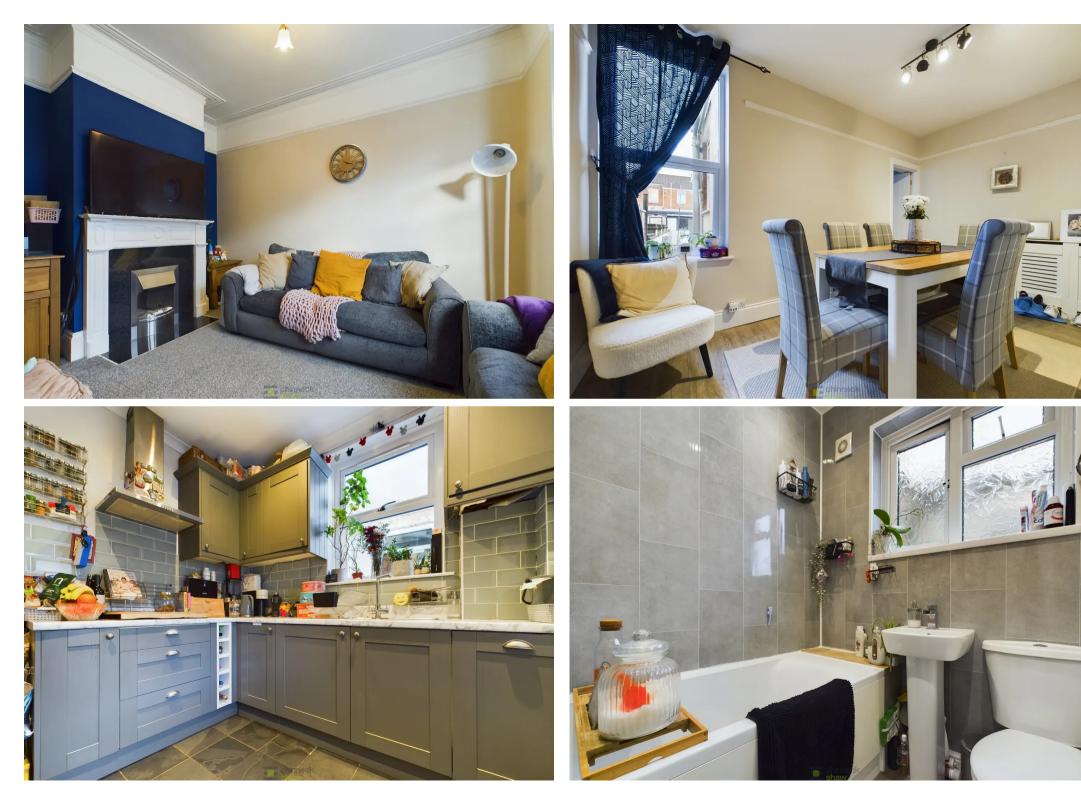

#### Baffins, Portsmouth

We are delighted to be marketing this beautiful three bedroom home, located in the heart of Baffins with easy access to both the Eastern Road and M27. Close to amenities, parks and local schools, the property is perfect for those who enjoy City Living. The entrance hall has a modern double glazed front door with stairs to the first floor and access to the Lounge. This lovely room has a large bay window and fireplace as it's centre points. Neutral colour schemes and picture rails all add to the style of this welcoming room. Next you'll find our favourite part of the house. The Dining Room. Beautifully decorated, this room would make a great entertaining space. It's naturally a bright room and perfect for entertaining. There is a large understairs storage cupboard here too.

The Kitchen features a range of coloured shaker style wall and base cabinets with worktops over. It's stylish and a great place to cook that Sunday Roast!

Upstairs you'll find a long landing which accesses all three bedrooms and the bathroom. The modern bathroom is well executed with a white suite and tiled surrounds.

The principal double bedroom is the full width of the house so a large double. The other two bedrooms are also a good size and ready to move straight into.

Outside, you'll find a small front forecourt area with a wooden gate and to the rear, a west facing garden which is a good size and perfect for little ones to play safely in not to mention a great place for summer barbeques!