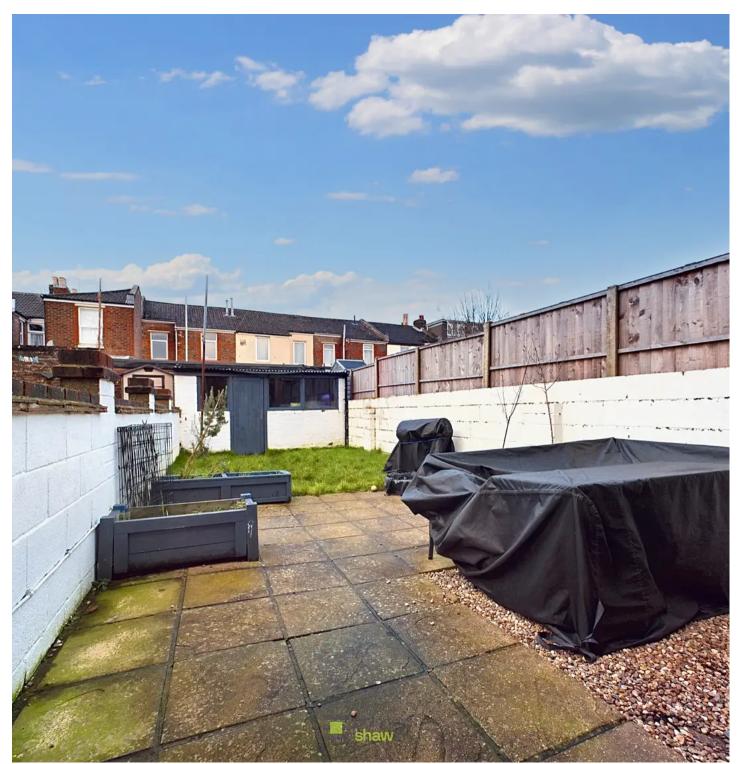

The principal double bedroom is the full width of the house so a large double. The other two bedrooms are also a good size and ready to move straight into.

Outside, you'll find a small front forecourt area with a wooden gate and to the rear, a west facing garden which is a good size and perfect for little ones to play safely in not to mention a great place for summer barbeques!