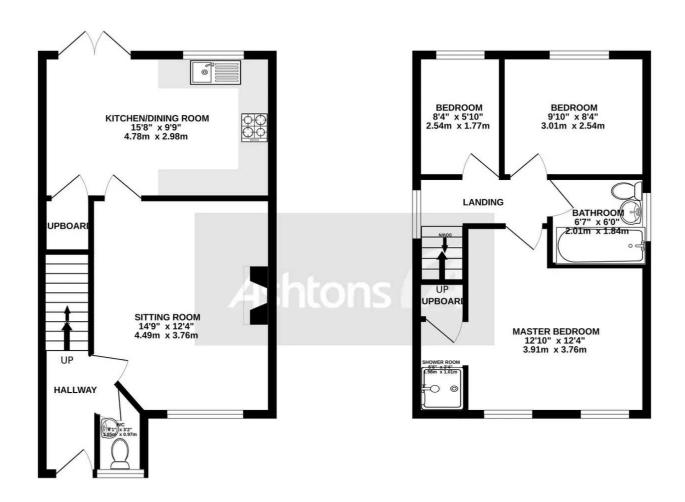

Ashtons (A

**GROUND FLOOR** 405 sq.ft. (37.6 sq.m.) approx.

1ST FLOOR 384 sq.ft. (35.6 sq.m.) approx.

## TOTAL FLOOR AREA: 789 sq.ft. (73.3 sq.m.) approx.

ingh has been made to ensure the accuracy of the floorplan contained here, measurements, rooms and any other leans are approximate and no responsibility is taken for any error some and any control of the second section of the section of the second section of the section of the second section of the se