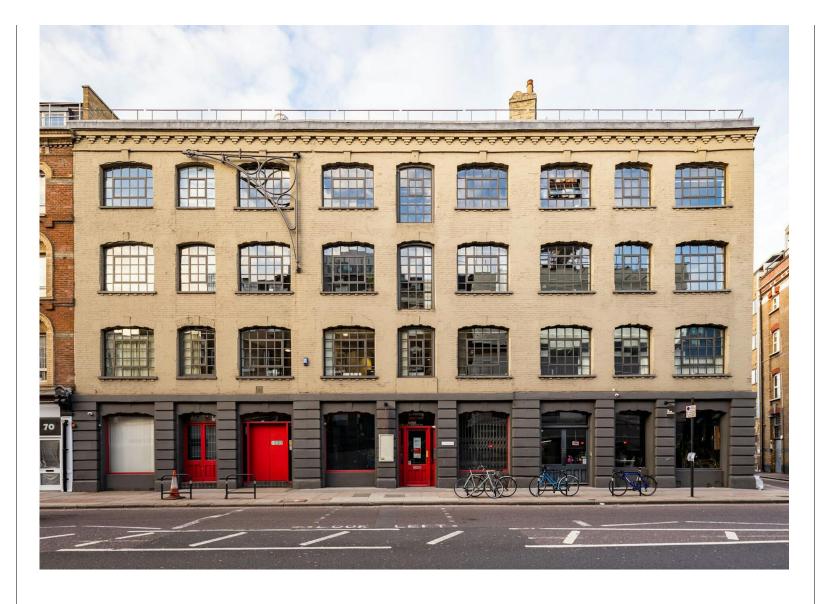

### Description

The fully self-contained HQ style building boasts characterful features throughout. Spanning across Lower Ground to Third floors, the building will be undergoing an extensive refurbishment to offer best in class warehouse style office space.

#### **Amenities**

- **–** Fully self-contained
- Converted warehouse building
- Original wood flooring
- Modern lighting
- Exposed character features
- Excellent natural daylight
- Fantastic floor to ceiling height
- 1x Passenger Lift
- Shower and Bike Storage facilities