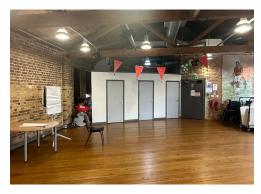

#### **Amenities**

- **–** Fully self-contained
- Converted warehouse building
- Original wood flooring
- Modern lighting
- Exposed character features
- Excellent natural daylight
- Fantastic floor to ceiling height
- 1x Passenger Lift
- Shower and Bike Storage facilities

### Description

The fully self-contained HQ style building boasts characterful features throughout. Spanning across Lower Ground to Third floors, the building will be undergoing an extensive refurbishment to offer best in class warehouse style office space.