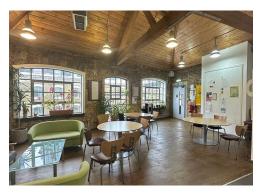

#### **Amenities**

- **–** Fully self-contained
- Converted warehouse building
- Original wood flooring
- Modern lighting
- Exposed character features
- Excellent natural daylight
- Fantastic floor to ceiling height
- 1x Passenger Lift
- Shower and Bike Storage facilities

### Description

The fully self-contained HQ style building boasts characterful features throughout. Spanning across Lower Ground to Third floors, the building will be undergoing an extensive refurbishment to offer best in class warehouse style office space.