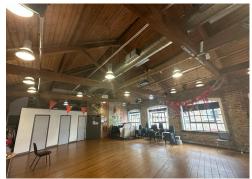

#### **Amenities**

- **–** Fully self-contained
- Converted warehouse building
- Original wood flooring
- Modern lighting
- Exposed character features
- Excellent natural daylight
- Fantastic floor to ceiling height
- 1x Passenger Lift
- Shower and Bike Storage facilities

### Description

The fully self-contained HQ style building boasts characterful features throughout. Spanning across Lower Ground to Third floors, the building will be undergoing an extensive refurbishment to offer best in class warehouse style office space.