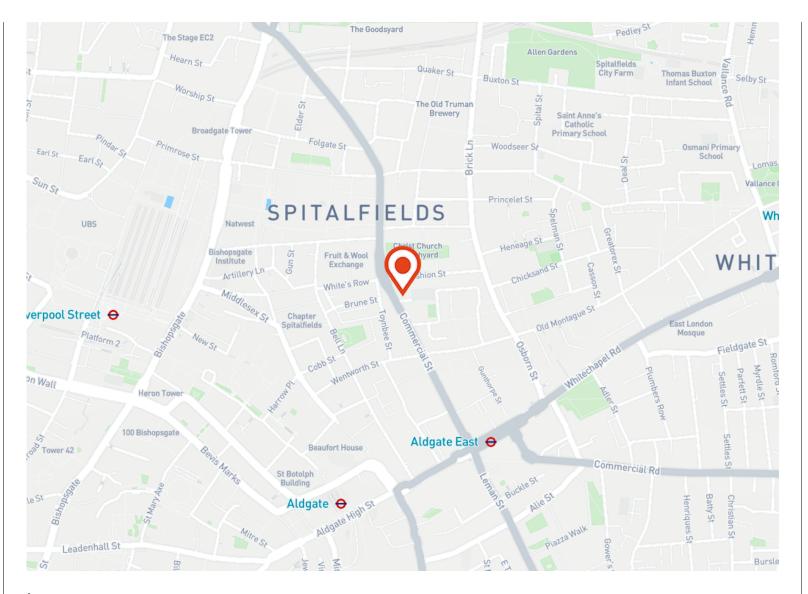

### Location

64-66 Commercial Street sits within a short walking distance of Liverpool Street Station, home of multiple train lines, and an even closer walk to Spitalfields Market where there are endless amounts of lunch options for local occupiers.

The building is also within walking distance of Shoreditch, where you will find numerous bars, restaurants and activities for occupiers to enjoy.

### **Local Authority**

The London Borough of Tower Hamlets