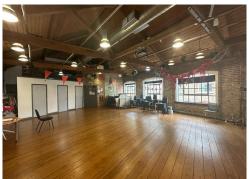

#### **Amenities**

- **–** Fully self-contained
- Converted warehouse building
- Original wood flooring
- Modern lighting
- Exposed character features
- Excellent natural daylight
- Fantastic floor to ceiling height
- 1x Passenger Lift
- Shower and Bike Storage facilities

### Description

The fully self-contained HQ style building boasts characterful features throughout. Spanning across Lower Ground to Third floors, the building will be undergoing an extensive refurbishment to offer best in class warehouse style office space.