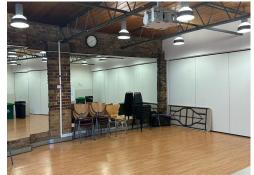

#### **Amenities**

- **–** Fully self-contained
- Converted warehouse building
- Original wood flooring
- Modern lighting
- Exposed character features
- Excellent natural daylight
- Fantastic floor to ceiling height
- 1x Passenger Lift
- Shower and Bike Storage facilities

### Description

The fully self-contained HQ style building boasts characterful features throughout. Spanning across Lower Ground to Third floors, the building will be undergoing an extensive refurbishment to offer best in class warehouse style office space.