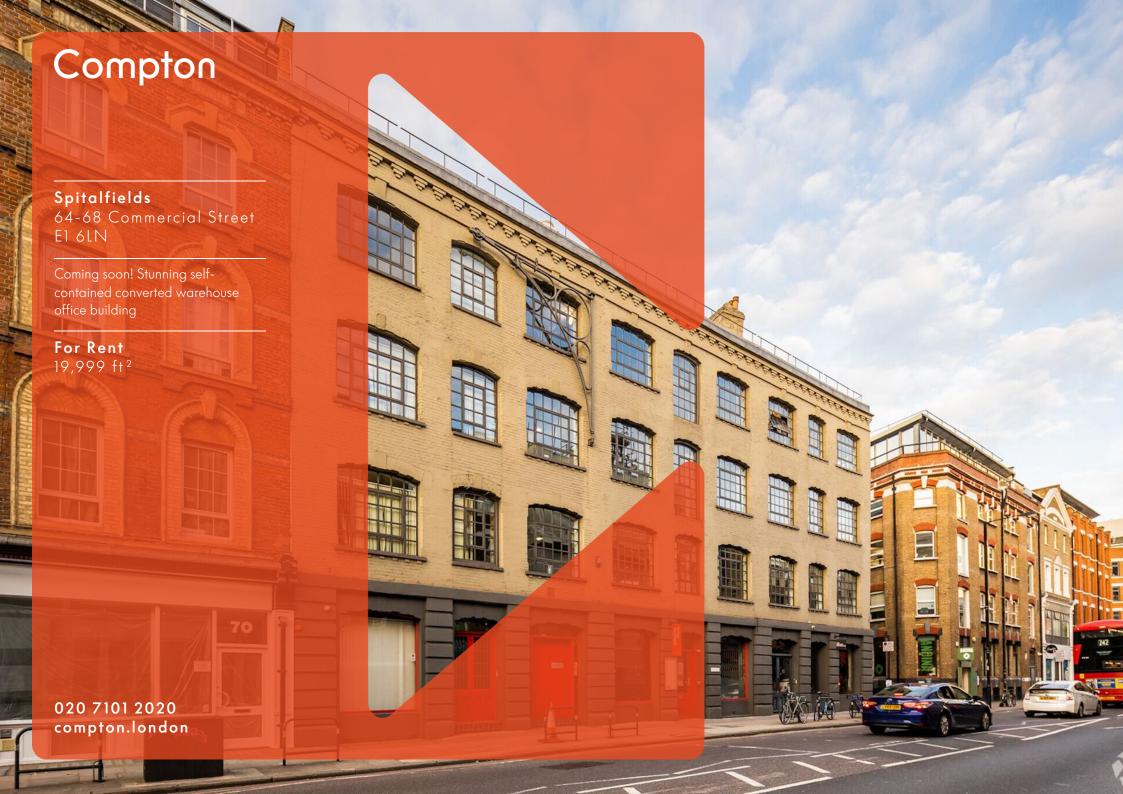

### **Spitalfields**

64-68 Commercial Street E1 6LN

Coming soon! Stunning selfcontained converted warehouse office building

For Rent 19,999 ft<sup>2</sup>

### Description

The fully self-contained HQ style building boasts characterful features throughout. Spanning across Lower Ground to Third floors, the building will be undergoing an extensive refurbishment to offer best in class warehouse style office space.