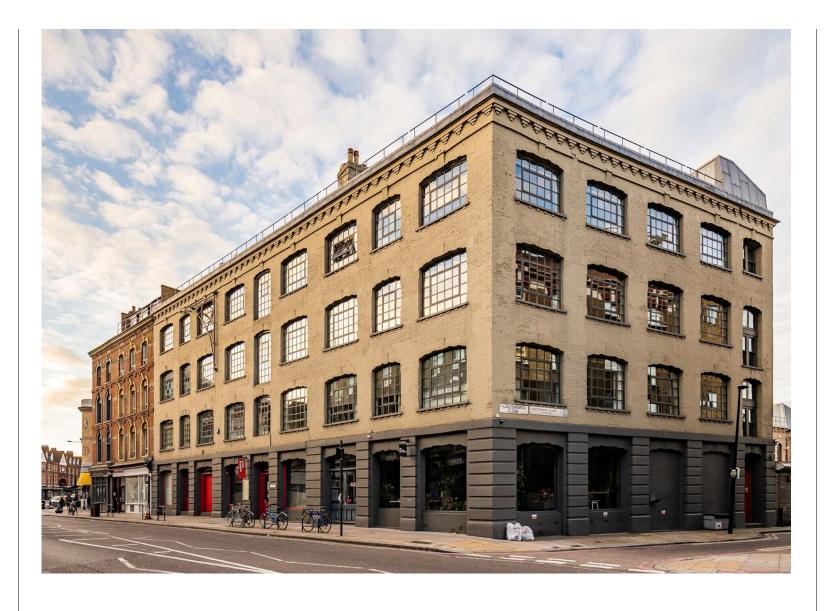

### Description

The fully self-contained HQ style building boasts characterful features throughout. Spanning across Lower Ground to Third floors, the building will be undergoing an extensive refurbishment to offer best in class warehouse style office space.

#### **Amenities**

- **–** Fully self-contained
- Converted warehouse building
- Original wood flooring
- Modern lighting
- Exposed character features
- Excellent natural daylight
- Fantastic floor to ceiling height
- 1x Passenger Lift
- Shower and Bike Storage facilities