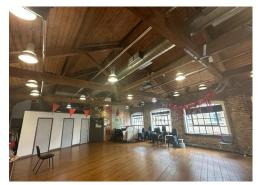

#### **Amenities**

- Fully self-contained
- Converted warehouse building
- Original wood flooring
- Modern lighting
- Exposed character features
- **-** Excellent natural daylight
- Fantastic floor to ceiling height
- 1x Passenger Lift
- Shower and Bike Storage facilities

### **Description**

The fully self-contained HQ style building boasts characterful features throughout. Spanning across Lower Ground to Third floors, the building will be undergoing an extensive refurbishment to offer best in class warehouse style office space.