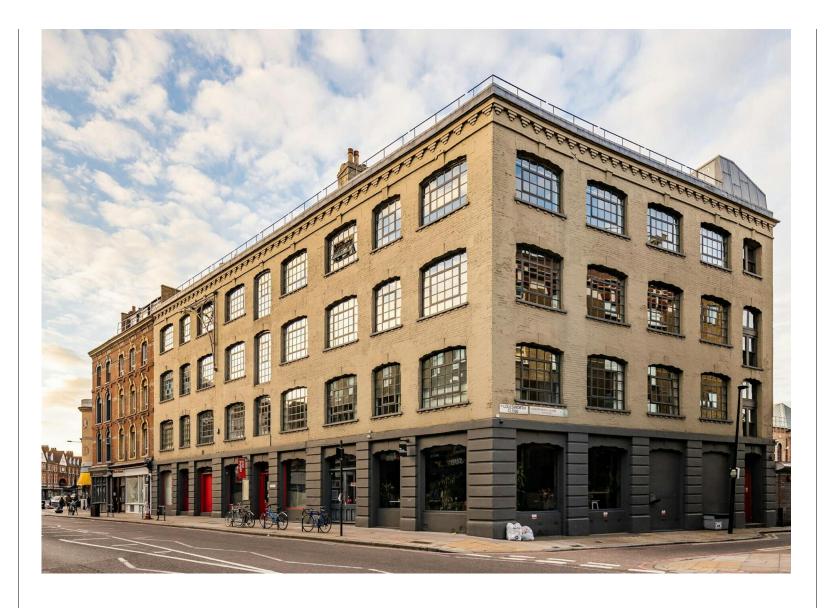

### **Description**

The fully self-contained HQ style building boasts characterful features throughout. Spanning across Lower Ground to Third floors, the building will be undergoing an extensive refurbishment to offer best in class warehouse style office space.

#### **Amenities**

- Fully self-contained
- Converted warehouse building
- Original wood flooring
- Modern lighting
- Exposed character features
- **-** Excellent natural daylight
- Fantastic floor to ceiling height
- 1x Passenger Lift
- Shower and Bike Storage facilities