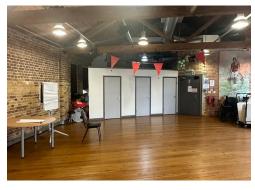

#### **Amenities**

- Fully self-contained
- Converted warehouse building
- Original wood flooring
- Modern lighting
- Exposed character features
- **-** Excellent natural daylight
- Fantastic floor to ceiling height
- 1x Passenger Lift
- Shower and Bike Storage facilities

### **Description**

The fully self-contained HQ style building boasts characterful features throughout. Spanning across Lower Ground to Third floors, the building will be undergoing an extensive refurbishment to offer best in class warehouse style office space.