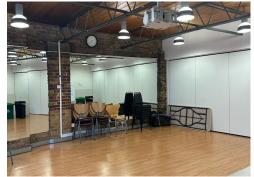

#### **Amenities**

- Fully self-contained
- Converted warehouse building
- Original wood flooring
- Modern lighting
- Exposed character features
- **-** Excellent natural daylight
- Fantastic floor to ceiling height
- 1x Passenger Lift
- Shower and Bike Storage facilities

### **Description**

The fully self-contained HQ style building boasts characterful features throughout. Spanning across Lower Ground to Third floors, the building will be undergoing an extensive refurbishment to offer best in class warehouse style office space.