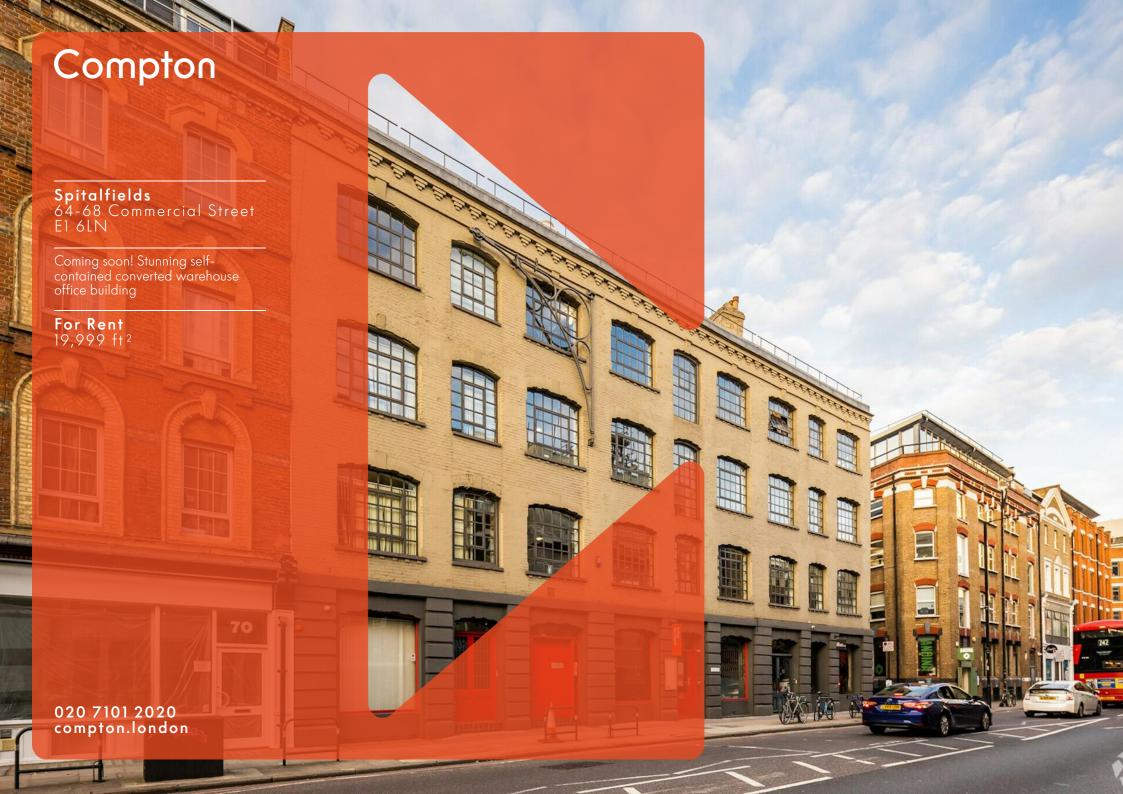

Spitalfields 64-68 Commercial Street E1 6LN

Coming soon! Stunning selfcontained converted warehouse office building

For Rent 19,999 ft<sup>2</sup>

### **Description**

The fully self-contained HQ style building boasts characterful features throughout. Spanning across Lower Ground to Third floors, the building will be undergoing an extensive refurbishment to offer best in class warehouse style office space.