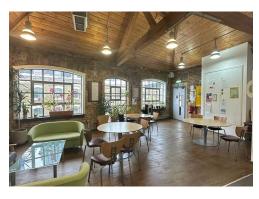

#### **Amenities**

- Fully self-contained
- Converted warehouse building
- Original wood flooring
- Modern lighting
- Exposed character features
- **-** Excellent natural daylight
- Fantastic floor to ceiling height
- 1x Passenger Lift
- Shower and Bike Storage facilities

### **Description**

The fully self-contained HQ style building boasts characterful features throughout. Spanning across Lower Ground to Third floors, the building will be undergoing an extensive refurbishment to offer best in class warehouse style office space.