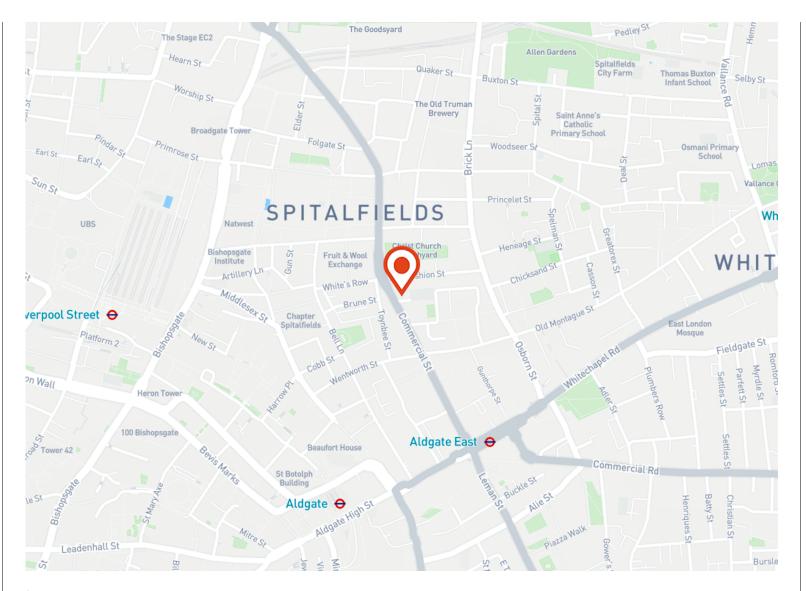

#### Location

64-66 Commercial Street sits within a short walking distance of Liverpool Street Station, home of multiple train lines, and an even closer walk to Spitalfields Market where there are endless amounts of lunch options for local occupiers.

The building is also within walking distance of Shoreditch, where you will find numerous bars, restaurants and activities for occupiers to enjoy.

Spitalfields 64-68 Commercial Street El 6LN

Coming soon! Stunning selfcontained converted warehouse office building