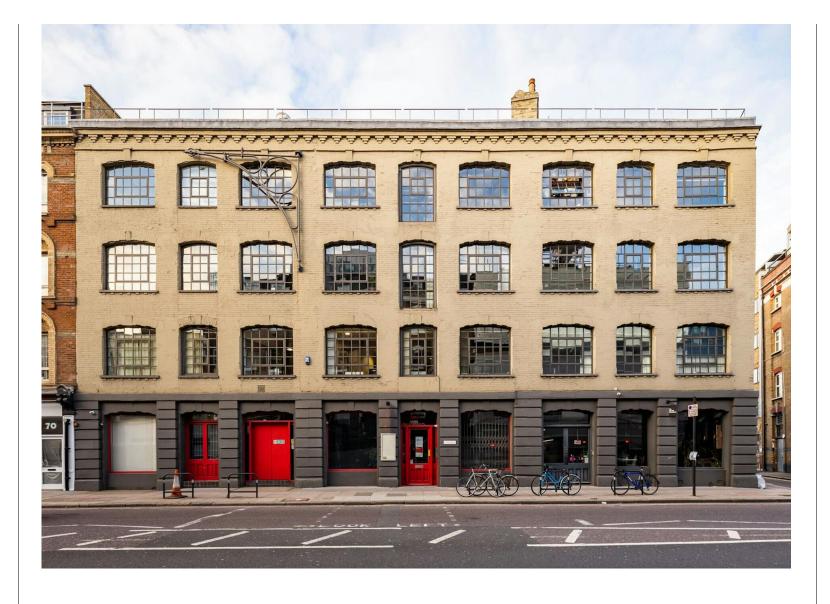

#### **Amenities**

- Fully self-contained
- Converted warehouse building
- Original wood flooring
- Modern lighting
- Exposed character features
- **-** Excellent natural daylight
- Fantastic floor to ceiling height
- 1x Passenger Lift
- Shower and Bike Storage facilities

### **Description**

The fully self-contained HQ style building boasts characterful features throughout. Spanning across Lower Ground to Third floors, the building will be undergoing an extensive refurbishment to offer best in class warehouse style office space.