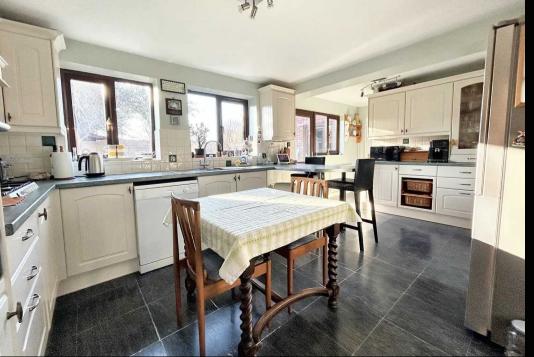

## Blackfield, Southampton

This well presented detached house offers a fantastic amount of space throughout. Internally there are five bedrooms, a lounge, a dining room, a kitchen/breakfast room, a utility room, a study, two shower rooms and a further bathroom. Outside of the property you will find a large rear garden, driveway parking and an attached garage/workshop. In addition to this, there is UPVC double glazing and gas central heating. An internal viewing is strongly recommended to fully appreciate the versatile accommodation on offer.