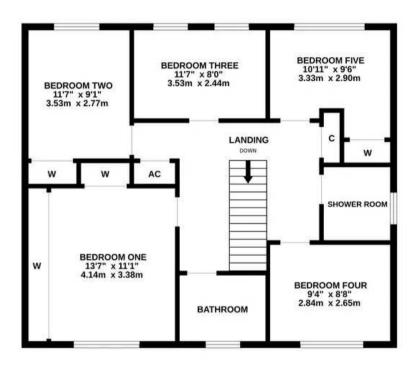

## Blackfield, Southampton

This well presented detached house offers a fantastic amount of space throughout. Internally there are five bedrooms, a lounge, a dining room, a kitchen/breakfast room, a utility room, a study, two shower rooms and a further bathroom. Outside of the property you will find a large rear garden, driveway parking and an attached garage/workshop. In addition to this, there is UPVC double glazing and gas central heating. An internal viewing is strongly recommended to fully appreciate the versatile accommodation on offer.

## TOTAL FLOOR AREA : 1887 sq.ft. (175.3 sq.m.) approx.

Whilst every attempt has been made to ensure the accuracy of the floorplan contained here, measurements of doors, windows, rooms and any other items are approximate and no responsibility is taken for any error, omission or mis-statement. This plan is for illustrative purposes only and should be used as such by any prospective purchaser. The services, systems and appliances shown have not been tested and no guarantee as to their operability or efficiency can be given. Made with Metropix @2024