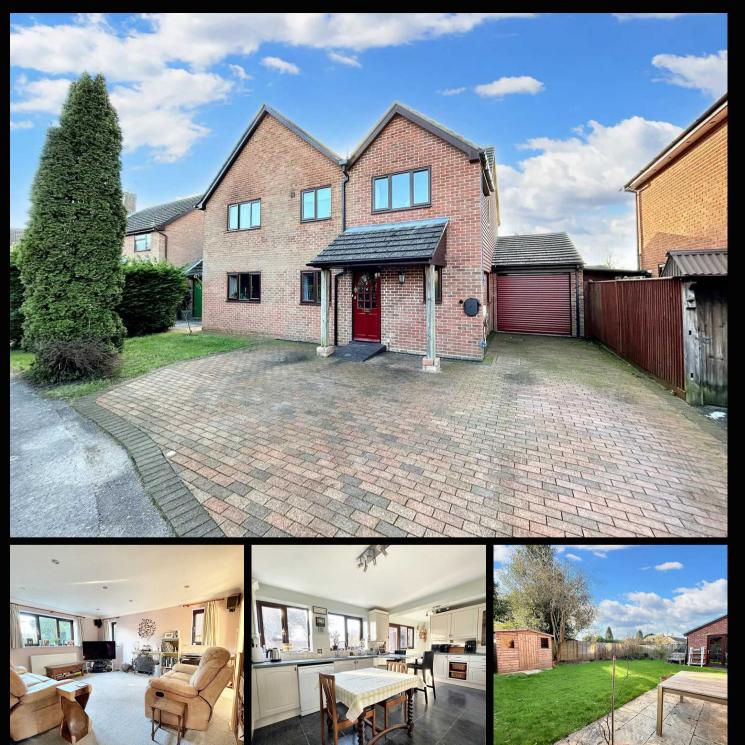

## **5 Hughes Close**

## Blackfield, Southampton

This well presented detached house offers a fantastic amount of space throughout. Internally there are five bedrooms, a lounge, a dining room, a kitchen/breakfast room, a utility room, a study, two shower rooms and a further bathroom. Outside of the property you will find a large rear garden, driveway parking and an attached garage/workshop. In addition to this, there is UPVC double glazing and gas central heating. An internal viewing is strongly recommended to fully appreciate the versatile accommodation on offer.