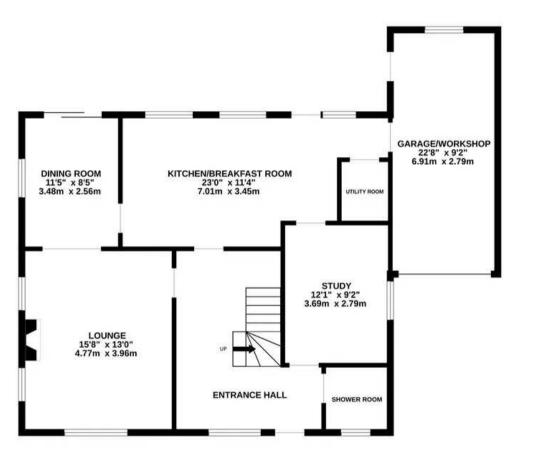

## Blackfield, Southampton

This well presented detached house offers a fantastic amount of space throughout. Internally there are five bedrooms, a lounge, a dining room, a kitchen/breakfast room, a utility room, a study, two shower rooms and a further bathroom. Outside of the property you will find a large rear garden, driveway parking and an attached garage/workshop. In addition to this, there is UPVC double glazing and gas central heating. An internal viewing is strongly recommended to fully appreciate the versatile accommodation on offer.

## TOTAL FLOOR AREA : 1887 sq.ft. (175.3 sq.m.) approx.

Whilst every attempt has been made to ensure the accuracy of the floorplan contained here, measurements of doors, windows, rooms and any other items are approximate and no responsibility is taken for any error, omission or mis-statement. This plan is for illustrative purposes only and should be used as such by any prospective purchaser. The services, systems and appliances shown have not been tested and no guarantee as to their operability or efficiency can be given. Made with Metropix @2024