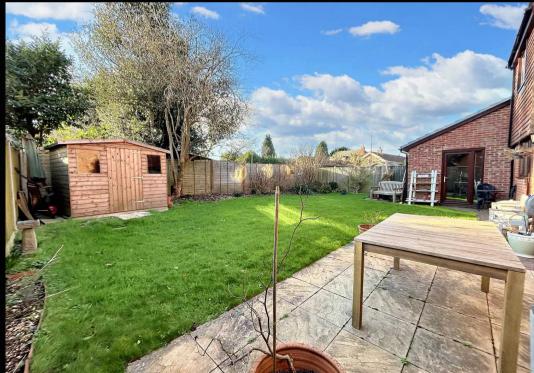

## Blackfield, Southampton

This well presented detached house offers a fantastic amount of space throughout. Internally there are five bedrooms, a lounge, a dining room, a kitchen/breakfast room, a utility room, a study, two shower rooms and a further bathroom. Outside of the property you will find a large rear garden, driveway parking and an attached garage/workshop. In addition to this, there is UPVC double glazing and gas central heating. An internal viewing is strongly recommended to fully appreciate the versatile accommodation on offer.