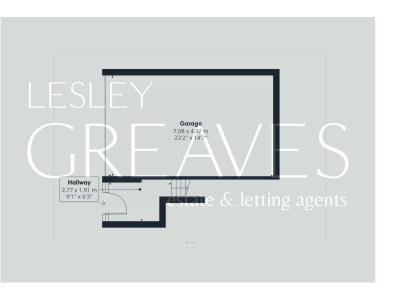

Deposit £1,730.76 Council Tax Band F Initial 6 months fixed term Shorthold Tenancy

ENTRANCE HALL 9' 1" x 6' 3" (2.77m x 1.91m)

LIVING ROOM 15' 8" into recess x 15' 2" (4.78m x 4.62m)

KITCHEN BREAKFAST ROOM 13' 4" x 10' 1" (4.06m x 3.07m)

BEDROOM TWO 14'8" x 7' 11" reduced head height (4.47m x 2.41m)

BEDROOM THREE 11' 11" x 7' 10" (3.63m x 2.39m)

BEDROOM FOUR 11' 5" x 6' 9" reduced head height (3.48m x 2.06m)

GARAGE 23' 2" x 14' 7" (7.06m x 4.44m)