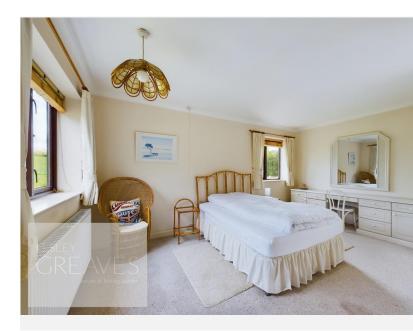

## £1,500 pcm

Church Street, Lambley, Nottingham, NG4 4QB EPC Rating D

Individual detached property of modern design, complete with an integral double garage, low maintenance garden and lovely views. In brief, the property spans three floors and comprises; an entrance hall way with stairs to the first floor dining room with patio door onto the garden, kitchen breakfast room with built in breakfast bar, cooker, and microwave, utility room/WC with plumbing for a washing machine, living room with patio doors onto a paved balcony to the front. Stairs to the second floor family bathroom and four bedrooms, with an en-suite shower room to the master bedroom. Lambley is a picturesque village with public houses/restaurants, a primary school, bus and road links to Mapperley and Epperstone/Oxton By pass (A6097).

DINING ROOM 15' 8" x 10' 1" (4.78m x 3.07m)

UTILITY/WC 8' 11" x 6' 1" (2.72m x 1.85m)

BATHROOM 10' 0" x 6' 2" (3.05m x 1.88m)

BEDROOM ONE 15' 9" x 10' 1" (4.8m x 3.07m)

EN-SUITE 6' 9" x 6' 0" (2.06m x 1.83m)

BEDROOM TWO 14'8" x 7' 11" reduced head height (4.47m x 2.41m)

BEDROOM THREE 11' 11" x 7' 10" (3.63m x 2.39m)

BEDROOM FOUR 11' 5" x 6' 9" reduced head height (3.48m x 2.06m)

GARAGE 23' 2" x 14' 7" (7.06m x 4.44m)