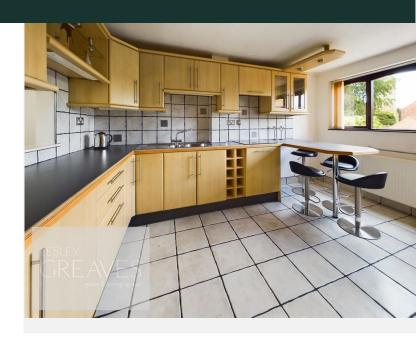

## £1,500 pcm

Church Street, Lambley, Nottingham, NG4 4QB EPC Rating D

Individual detached property of modern design, complete with an integral double garage, low maintenance garden and lovely views. In brief, the property spans three floors and comprises; an entrance hall way with stairs to the first floor dining room with patio door onto the garden, kitchen breakfast room with built in breakfast bar, cooker, and microwave, utility room/WC with plumbing for a washing machine, living room with patio doors onto a paved balcony to the front. Stairs to the second floor family bathroom and four bedrooms, with an en-suite shower room to the master bedroom. Lambley is a picturesque village with public houses/restaurants, a primary school, bus and road links to Mapperley and Epperstone/Oxton By pass (A6097).

Deposit £1,730.76 Council Tax Band F Initial 6 months fixed term Shorthold Tenancy

ENTRANCE HALL 9' 1" x 6' 3" (2.77m x 1.91m)

LIVING ROOM 15' 8" into recess x 15' 2" (4.78m x 4.62m)

KITCHEN BREAKFAST ROOM 13' 4" x 10' 1" (4.06m x 3.07m)