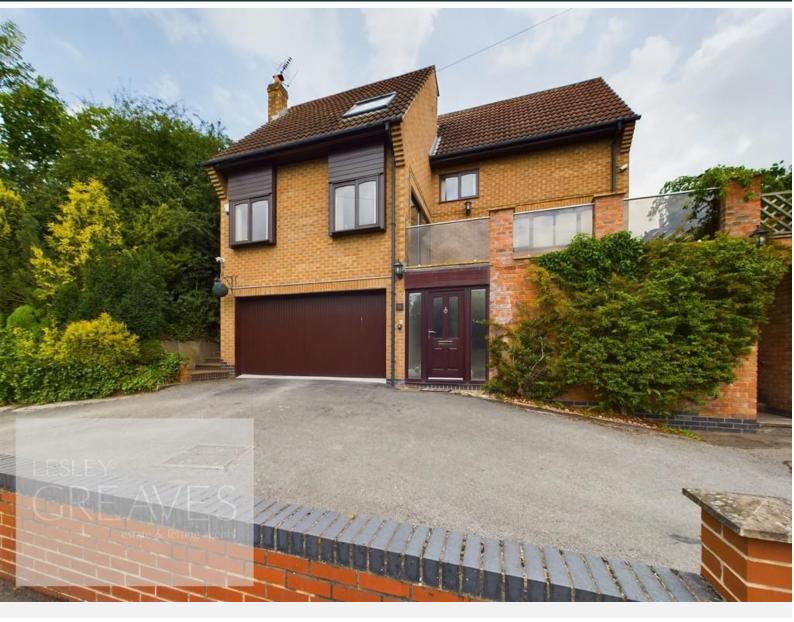

## £1,500 pcm

Church Street, Lambley, Nottingham, NG4 4QB EPC Rating D

Individual detached property of modern design, complete with an integral double garage, low maintenance garden and lovely views. In brief, the property spans three floors and comprises; an entrance hall way with stairs to the first floor dining room with patio door onto the garden, kitchen breakfast room with built in breakfast bar, cooker, and microwave, utility room/WC with plumbing for a washing machine, living room with patio doors onto a paved balcony to the front. Stairs to the second floor family bathroom and four bedrooms, with an en-suite shower room to the master bedroom. Lambley is a picturesque village with public houses/restaurants, a primary school, bus and road links to Mapperley and Epperstone/Oxton By pass (A6097).

Deposit £1,730.76 Council Tax Band F Initial 6 months fixed term Shorthold Tenancy

ENTRANCE HALL 9' 1" x 6' 3" (2.77m x 1.91m)

LIVING ROOM 15' 8" into recess x 15' 2" (4.78m x 4.62m)

KITCHEN BREAKFAST ROOM 13' 4" x 10' 1" (4.06m x 3.07m)