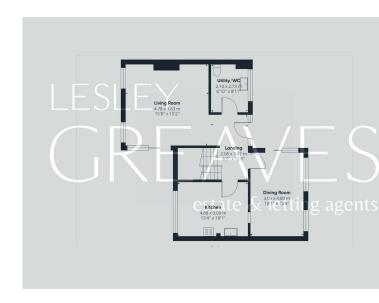

Deposit £1,730.76 Council Tax Band F Initial 6 months fixed term Shorthold Tenancy

ENTRANCE HALL 9' 1" x 6' 3" (2.77m x 1.91m)

LIVING ROOM 15' 8" into recess x 15' 2" (4.78m x 4.62m)

KITCHEN BREAKFAST ROOM 13' 4" x 10' 1" (4.06m x 3.07m)

DINING ROOM 15' 8" x 10' 1" (4.78m x 3.07m)

UTILITY/WC 8' 11" x 6' 1" (2.72m x 1.85m)

BATHROOM 10' 0" x 6' 2" (3.05m x 1.88m)

BEDROOM ONE 15' 9" x 10' 1" (4.8m x 3.07m)

EN-SUITE 6' 9" x 6' 0" (2.06m x 1.83m)