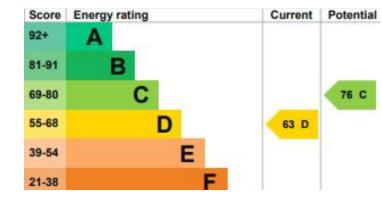

## £1,500 pcm

Church Street, Lambley, Nottingham, NG4 4QB EPC Rating D

Individual detached property of modern design, complete with an integral double garage, low maintenance garden and lovely views. In brief, the property spans three floors and comprises; an entrance hall way with stairs to the first floor dining room with patio door onto the garden, kitchen breakfast room with built in breakfast bar, cooker, and microwave, utility room/WC with plumbing for a washing machine, living room with patio doors onto a paved balcony to the front. Stairs to the second floor family bathroom and four bedrooms, with an en-suite shower room to the master bedroom. Lambley is a picturesque village with public houses/restaurants, a primary school, bus and road links to Mapperley and Epperstone/Oxton By pass (A6097).