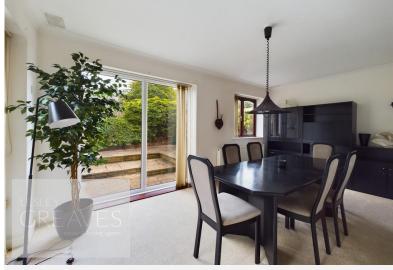

## £1,500 pcm

Church Street, Lambley, Nottingham, NG4 4QB EPC Rating D

Individual detached property of modern design, complete with an integral double garage, low maintenance garden and lovely views. In brief, the property spans three floors and comprises; an entrance hall way with stairs to the first floor dining room with patio door onto the garden, kitchen breakfast room with built in breakfast bar, cooker, and microwave, utility room/WC with plumbing for a washing machine, living room with patio doors onto a paved balcony to the front. Stairs to the second floor family bathroom and four bedrooms, with an en-suite shower room to the master bedroom. Lambley is a picturesque village with public houses/restaurants, a primary school, bus and road links to Mapperley and Epperstone/Oxton By pass (A6097).

DINING ROOM 15' 8" x 10' 1" (4.78m x 3.07m)

UTILITY/WC 8' 11" x 6' 1" (2.72m x 1.85m)

BATHROOM 10' 0" x 6' 2" (3.05m x 1.88m)

BEDROOM ONE 15' 9" x 10' 1" (4.8m x 3.07m)

EN-SUITE 6' 9" x 6' 0" (2.06m x 1.83m)