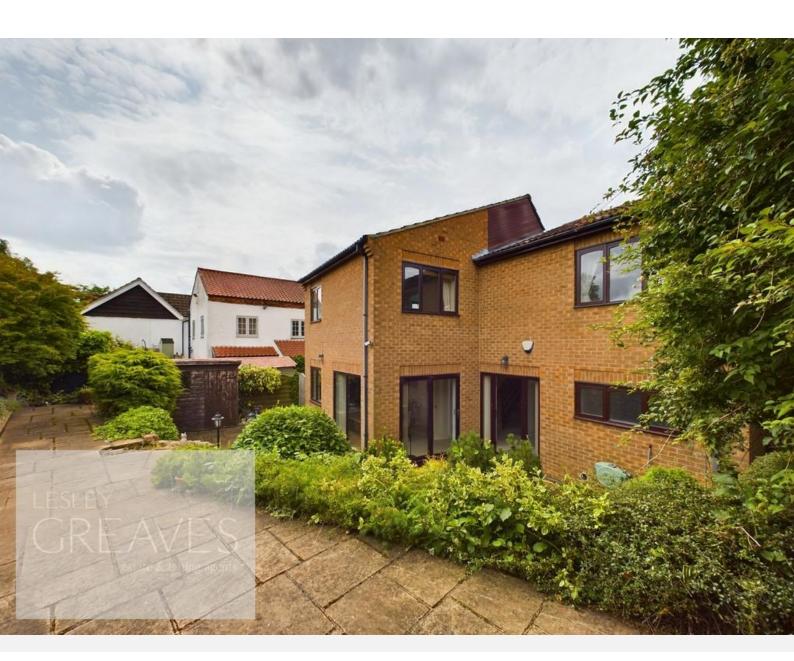

## £1,500 pcm

Church Street, Lambley, Nottingham, NG4 4QB EPC Rating D

Individual detached property of modern design, complete with an integral double garage, low maintenance garden and lovely views. In brief, the property spans three floors and comprises; an entrance hall way with stairs to the first floor dining room with patio door onto the garden, kitchen breakfast room with built in breakfast bar, cooker, and microwave, utility room/WC with plumbing for a washing machine, living room with patio doors onto a paved balcony to the front. Stairs to the second floor family bathroom and four bedrooms, with an en-suite shower room to the master bedroom. Lambley is a picturesque village with public houses/restaurants, a primary school, bus and road links to Mapperley and Epperstone/Oxton By pass (A6097).