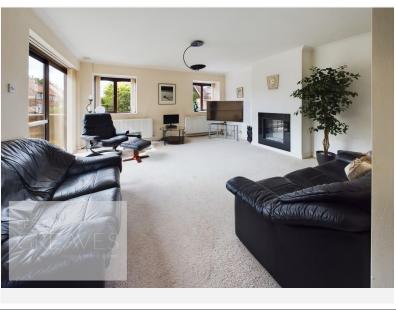

## £1,500 pcm

Church Street, Lambley, Nottingham, NG4 4QB EPC Rating D

Individual detached property of modern design, complete with an integral double garage, low maintenance garden and lovely views. In brief, the property spans three floors and comprises; an entrance hall way with stairs to the first floor dining room with patio door onto the garden, kitchen breakfast room with built in breakfast bar, cooker, and microwave, utility room/WC with plumbing for a washing machine, living room with patio doors onto a paved balcony to the front. Stairs to the second floor family bathroom and four bedrooms, with an en-suite shower room to the master bedroom. Lambley is a picturesque village with public houses/restaurants, a primary school, bus and road links to Mapperley and Epperstone/Oxton By pass (A6097).

Deposit £1,730.76 Council Tax Band F Initial 6 months fixed term Shorthold Tenancy

ENTRANCE HALL 9' 1" x 6' 3" (2.77m x 1.91m)

LIVING ROOM 15' 8" into recess x 15' 2" (4.78m x 4.62m)

KITCHEN BREAKFAST ROOM 13' 4" x 10' 1" (4.06m x 3.07m)