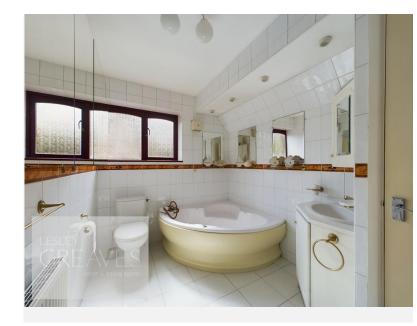

## £1,500 pcm

Church Street, Lambley, Nottingham, NG4 4QB EPC Rating D

Individual detached property of modern design, complete with an integral double garage, low maintenance garden and lovely views. In brief, the property spans three floors and comprises; an entrance hall way with stairs to the first floor dining room with patio door onto the garden, kitchen breakfast room with built in breakfast bar, cooker, and microwave, utility room/WC with plumbing for a washing machine, living room with patio doors onto a paved balcony to the front. Stairs to the second floor family bathroom and four bedrooms, with an en-suite shower room to the master bedroom. Lambley is a picturesque village with public houses/restaurants, a primary school, bus and road links to Mapperley and Epperstone/Oxton By pass (A6097).

DINING ROOM 15' 8" x 10' 1" (4.78m x 3.07m)

UTILITY/WC 8' 11" x 6' 1" (2.72m x 1.85m)

BATHROOM 10' 0" x 6' 2" (3.05m x 1.88m)

BEDROOM ONE 15' 9" x 10' 1" (4.8m x 3.07m)

EN-SUITE 6' 9" x 6' 0" (2.06m x 1.83m)