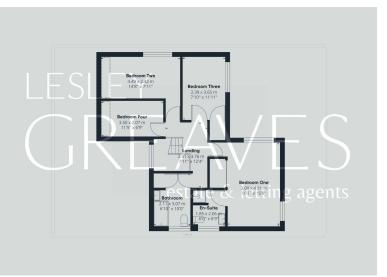

DINING ROOM 15' 8" x 10' 1" (4.78m x 3.07m)

UTILITY/WC 8' 11" x 6' 1" (2.72m x 1.85m)

BATHROOM 10' 0" x 6' 2" (3.05m x 1.88m)

BEDROOM ONE 15' 9" x 10' 1" (4.8m x 3.07m)

EN-SUITE 6' 9" x 6' 0" (2.06m x 1.83m)

BEDROOM TWO 14'8" x 7' 11" reduced head height (4.47m x 2.41m)

BEDROOM THREE 11' 11" x 7' 10" (3.63m x 2.39m)

BEDROOM FOUR 11' 5" x 6' 9" reduced head height (3.48m x 2.06m)

GARAGE 23' 2" x 14' 7" (7.06m x 4.44m)