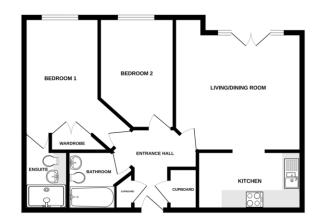

# ENTRANCE HALLWAY

Spacious hallway with wall mounted Dimplex electric night storage heater. Door to useful storage cupboard. Further door to large cupboard housing hot water tank and further storage space. Doors to living room, bedrooms and bathroom.

#### LIVING/DINING ROOM

15' 3" x 14' 7" (4.65m x 4.44m) (max) Light and spacious room with Upvc double glazed french doors with outlook over the communal garden and Upvc double glazed windows to rear. Wall mounted Dimplex night storage heater. TV and telephone points. Opening to kitchen.

#### **KITCHEN**

12' 0" x 8' 9" (3.66m x 2.67m) Modern fitted kitchen with range of base, wall and drawer units in light wood effect finish. Roll-edge worktop with tiled surround and inset stainless steel sink. Integral single electric oven and hob with extractor hood over. Space and plumbing for washing machine. Space for free standing fridge/freezer.

#### **BEDROOM 1**

13' 4" x 8' 7" (4.06m x 2.62m) (plus deep door recess) Spacious master bedroom with Upvc double glazed window to rear aspect. Wall mounted Dimplex night storage heater. Double doors to built-in wardrobe complete with hanging rail and shelf. Door to en-suite.

## **EN-SUITE**

Modern en-suite with white low level w.c. and hand wash basin set in vanity unit with cupboard under, and glass sliding door to large tiled shower enclosure with mixer shower. Extractor fan. Shaver point. Wall mounted electric heater/towel rail.

#### **BEDROOM 2**

12' 9" x 8' 7" (3.89m x 2.62m) Further spacious double bedroom with Upvc double glazed window to rear aspect. Wall mounted Dimplex night storage heater.

# BATHROOM

Spacious bathroom with modern white suite comprising; low level w.c., pedestal hand wash basin and bath with tiled surround and mixer tap with shower head attachment. Extractor fan. Shaver point. Wall mounted heater/towel rail.

# GROUND FLOOR

Weasurements are approximate. Not to scale. Illustrative purposes on Made with Metropix G2023

WWW.EPC4U.COM

Agents Note: Whilst every care has been taken to prepare these sales particulars, they are for guidance purposes only. All measurements are approximate are for general guidance purposes only and whilst every care has been taken to ensure their accuracy, they should not be relied upon and potential buyers are advised to recheck the measurements. West of Exe is a trading name for East of Exe Ltd, Reg. no. 07121967