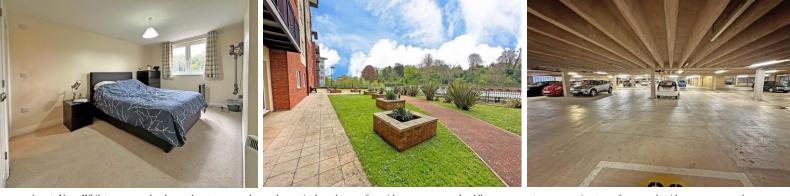

#### **BEDROOM 1**

13' 4" x 8' 7" (4.06m x 2.62m) (plus deep door recess) Spacious master bedroom with Upvc double glazed window to rear aspect. Wall mounted Dimplex night storage heater. Double doors to built-in wardrobe complete with hanging rail and shelf. Door to en-suite.

# **COMMUNAL GARDENS**

Residents have the use of the fully enclosed south facing communal gardens.

## PARKING

Secure gated residents car park located beneath the building with one allocated parking space.