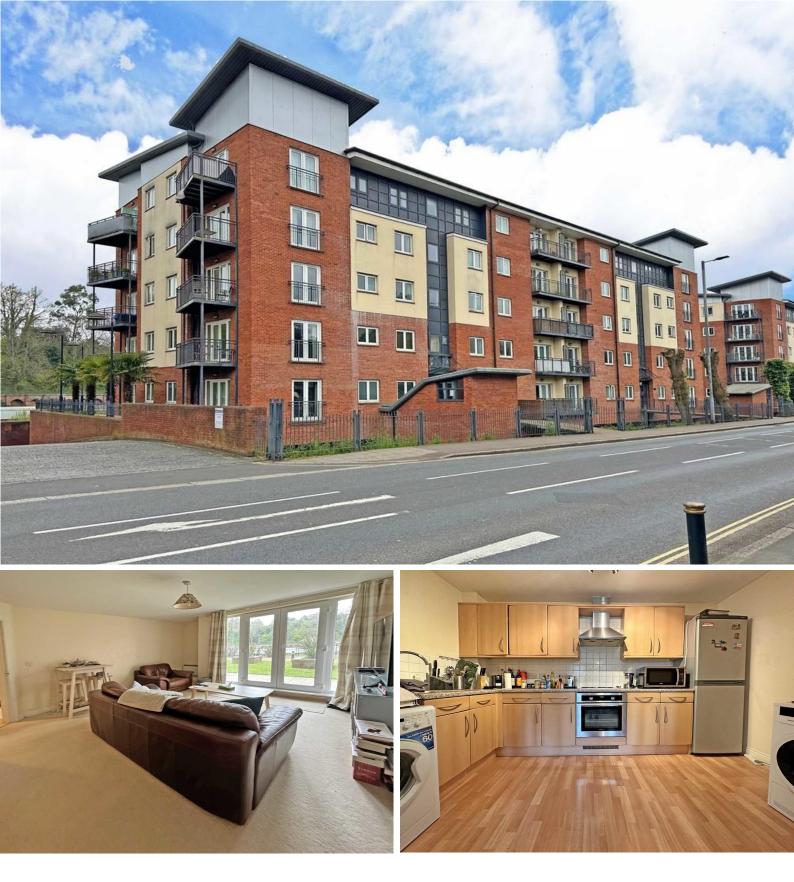

City centre apartment offering easy access to the nearby College and University, plus Exeter train station. This superb two double bedroom property features a light and spacious open plan living/dining room with french doors opening onto a wonderful communal garden area, modern fitted kitchen, master bedroom with en-suite and a further modern bathroom. There is also access to an underground secure residents car park with one parking space. Ideal first home or investment property!

# New North Road Exeter £225,000

Modern city centre apartment | Two double bedrooms | Light and spacious open plan living/dining room | Modern fitted kitchen | Master bedroom with en-suite | Modern bathroom | Allocated parking space in underground car park | Use of the communal gardens | Easy access to all the cities amenities | Chain Free

#### LIVING/DINING ROOM

15' 3" x 14' 7" (4.65m x 4.44m) (max) Light and spacious room with Upvc double glazed french doors with outlook over the communal garden and Upvc double glazed windows to rear. Wall mounted Dimplex night storage heater. TV and telephone points. Opening to kitchen.

#### **KITCHEN**

12' 0" x 8' 9" (3.66m x 2.67m) Modern fitted kitchen with range of base, wall and drawer units in light wood effect finish. Roll-edge worktop with tiled surround and inset stainless steel sink. Integral single electric oven and hob with extractor hood over. Space and plumbing for washing machine. Space for free standing fridge/freezer.