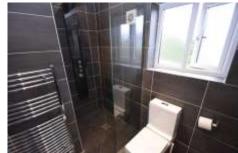

BEDROOM ONE 13' 9" x 8' 10" (4.2m x 2.7m) Large double bedroom with carpet flooring and window to the front. Access to the en-suite

**ENSUITE** Wet Room comprising; walk in shower, WC and hand wash basin

BEDROOM FOUIR 9' 2" x 6' 2" (2.8m x 1.9m) Single bedroom with bulk head cupboard and window to the front

**BATHROOM Good sized family** bathroom comprising; WC, hand wash basin and Jacuzzi Whirlpool bath with shower over