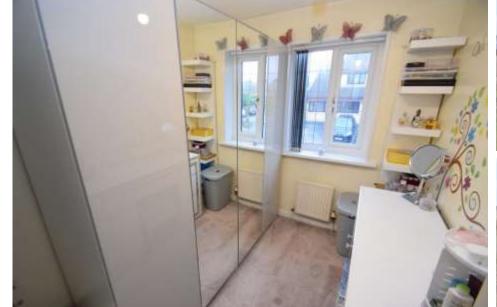

BEDROOM TWO 13' 5" x 8' 10" (4.1m x 2.7m) Excellent sized double bedroom with window to the front and carpet flooring

BEDROOM THREE 9' 4" x 8' 10" (2.85m x 2.7m) A further double bedroom with fitted wardrobes, carpet flooring and window to the rear