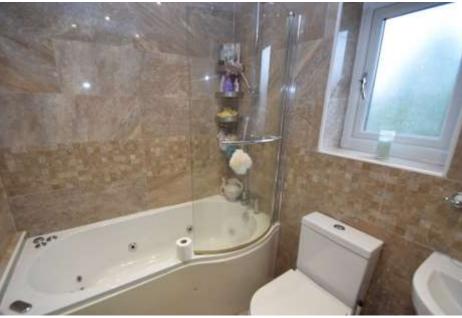

BEDROOM FOUIR 9' 2" x 6' 2" (2.8m x 1.9m) Single bedroom with bulk head cupboard and window to the front

**BATHROOM Good sized family** bathroom comprising; WC, hand wash basin and Jacuzzi Whirlpool bath with shower over