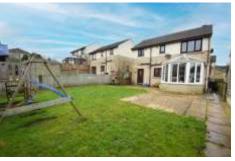

TO THE OUTSIDE To the front is a large driveway providing plenty off street parking.

To the rear is a large paved and lawn garden with children's climbing frame. The perfect family garden