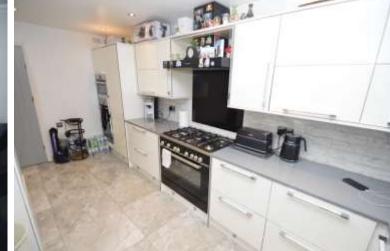

KITCHEN 16' 4" x 8' 2" (5m x 2.5m) Stunning modern kitchen with ample wall and base units, integrated appliances including; Fridge/Freezer, double oven, range oven with gas hob and extractor hood. Window to the front and heated flooring