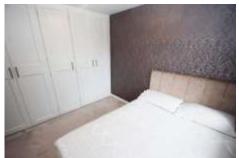

BEDROOM ONE 13' 9" x 8' 10" (4.2m x 2.7m) Large double bedroom with carpet flooring and window to the front. Access to the en-suite

**ENSUITE** Wet Room comprising; walk in shower, WC and hand wash basin

BEDROOM TWO 13' 5" x 8' 10" (4.1m x 2.7m) Excellent sized double bedroom with window to the front and carpet flooring

BEDROOM THREE 9' 4" x 8' 10" (2.85m x 2.7m) A further double bedroom with fitted wardrobes, carpet flooring and window to the rear

BEDROOM FOUIR 9' 2" x 6' 2" (2.8m x 1.9m) Single bedroom with bulk head cupboard and window to the front

**BATHROOM Good sized family** bathroom comprising; WC, hand wash basin and Jacuzzi Whirlpool bath with shower over