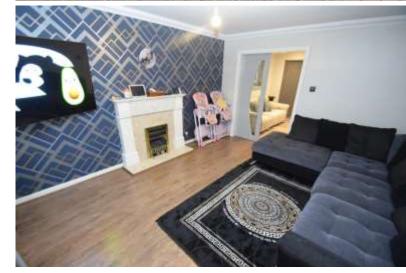

LOUNGE 16' 2" x 12' 3" (4.95m x 3.75m) Large lounge with coal effect living flame gas fire with brass surround and marble inset and hearth and bay

have the dining table

CONSERVATORY 11' 1" x 9' 0" (3.4m x 2.75m) Good sized with exposed stone wall along. The conservatory offers a further snug/sitting room/dining room and a pleasant place to sit with a pleasant outlook across the rear patios, al fresco dining areas and gardens