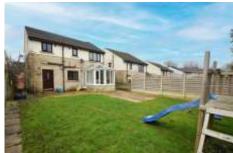

#### Rooms

Large Garden To The

#### Rear

Popular Residential

TO THE OUTSIDE To the front is a large driveway providing plenty off street parking.

To the rear is a large paved and lawn garden with children's climbing frame. The perfect family garden