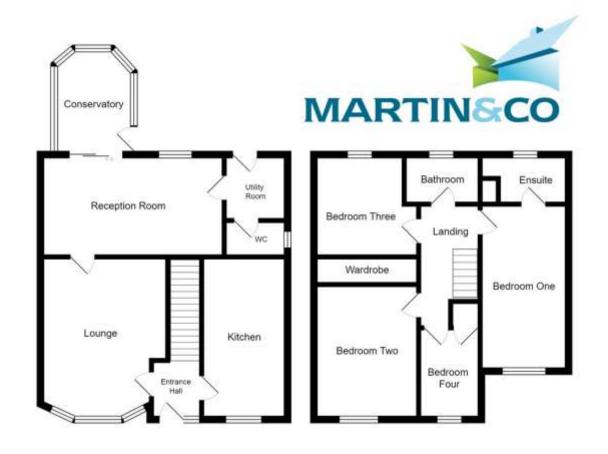

### Why you'll like it

standing in a pleasant cul-de-sac position with good sized gardens in the sought after Spring Gardens area of Keighley

ENTRANCE HALL Excellent sized entrance hall with a straight flight of stairs running off to the first floor. Access to kitchen and lounge

KITCHEN 16' 4" x 8' 2" (5m x 2.5m) Stunning modern kitchen with ample wall and base units, integrated appliances including; Fridge/Freezer, double oven, range oven with gas hob and extractor hood. Window to the front and heated flooring

window allowing for natural light to flow into this through

RECEPTION ROOM 10' 2" x 18' 0" (3.1m x 5.5m) Large second reception room with wooden flooring and window to the rear with access to the conservatory, lounge, kitchen and utility room. Excellent space to entertain or

LOUNGE 16' 2" x 12' 3" (4.95m x 3.75m) Large lounge with coal effect living flame gas fire with brass surround and marble inset and hearth and bay

have the dining table

CONSERVATORY 11' 1" x 9' 0" (3.4m x 2.75m) Good sized with exposed stone wall along. The conservatory offers a further snug/sitting room/dining room and a pleasant place to sit with a pleasant outlook across the rear patios, al fresco dining areas and gardens

UTILITY ROOM Comprising ample storage and plumbing. Also houses the boiler. Access to the downstairs WC WC Comprising; WC and hand wash basin with tiled walls and flooring

LANDING Loft access which has drop down ladder and mostly boarded loft

BEDROOM ONE 13' 9" x 8' 10" (4.2m x 2.7m) Large double bedroom with carpet flooring and window to the front. Access to the en-suite

**ENSUITE** Wet Room comprising; walk in shower, WC and hand wash basin

BEDROOM TWO 13' 5" x 8' 10" (4.1m x 2.7m) Excellent sized double bedroom with window to the front and carpet flooring

BEDROOM THREE 9' 4" x 8' 10" (2.85m x 2.7m) A further double bedroom with fitted wardrobes, carpet flooring and window to the rear

BEDROOM FOUIR 9' 2" x 6' 2" (2.8m x 1.9m) Single bedroom with bulk head cupboard and window to the front

**BATHROOM Good sized family** bathroom comprising; WC, hand wash basin and Jacuzzi Whirlpool bath with shower over

TO THE OUTSIDE To the front is a large driveway providing plenty off street parking.

To the rear is a large paved and lawn garden with children's climbing frame. The perfect family garden