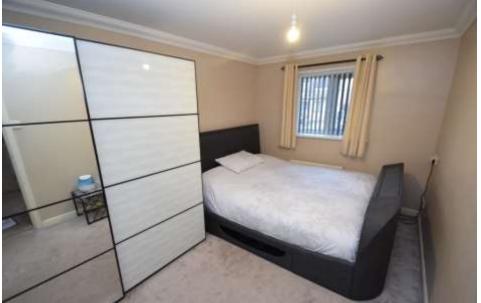

BEDROOM ONE 13' 9" x 8' 10" (4.2m x 2.7m) Large double bedroom with carpet flooring and window to the front. Access to the en-suite

**ENSUITE** Wet Room comprising; walk in shower, WC and hand wash basin

BEDROOM TWO 13' 5" x 8' 10" (4.1m x 2.7m) Excellent sized double bedroom with window to the front and carpet flooring

BEDROOM THREE 9' 4" x 8' 10" (2.85m x 2.7m) A further double bedroom with fitted wardrobes, carpet flooring and window to the rear

BEDROOM FOUIR 9' 2" x 6' 2" (2.8m x 1.9m) Single bedroom with bulk head cupboard and window to the front

**BATHROOM Good sized family** bathroom comprising; WC, hand wash basin and Jacuzzi Whirlpool bath with shower over