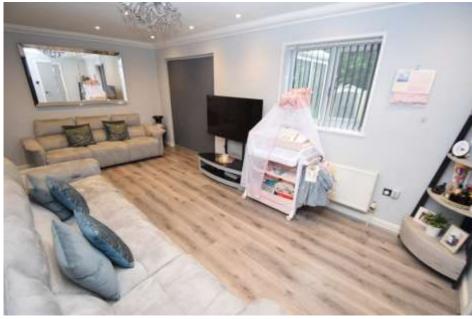

LOUNGE 16' 2" x 12' 3" (4.95m x 3.75m) Large lounge with coal effect living flame gas fire with brass surround and marble inset and hearth and bay

have the dining table

CONSERVATORY 11' 1" x 9' 0" (3.4m x 2.75m) Good sized with exposed stone wall along. The conservatory offers a further snug/sitting room/dining room and a pleasant place to sit with a pleasant outlook across the rear patios, al fresco dining areas and gardens