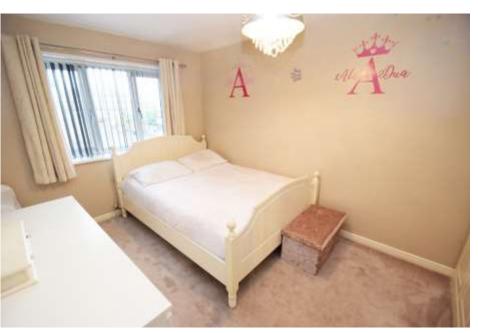

BEDROOM ONE 13' 9" x 8' 10" (4.2m x 2.7m) Large double bedroom with carpet flooring and window to the front. Access to the en-suite

**ENSUITE** Wet Room comprising; walk in shower, WC and hand wash basin

BEDROOM TWO 13' 5" x 8' 10" (4.1m x 2.7m) Excellent sized double bedroom with window to the front and carpet flooring

BEDROOM THREE 9' 4" x 8' 10" (2.85m x 2.7m) A further double bedroom with fitted wardrobes, carpet flooring and window to the rear

BEDROOM FOUIR 9' 2" x 6' 2" (2.8m x 1.9m) Single bedroom with bulk head cupboard and window to the front

**BATHROOM Good sized family** bathroom comprising; WC, hand wash basin and Jacuzzi Whirlpool bath with shower over