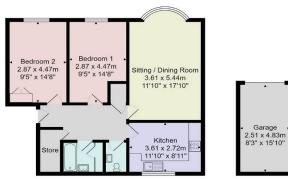

#### Council Tax Band - D

Total Area: 75.4 m² ... 812 ft² (excluding garage)
All measurements are approximate and for display purposes only.
No liability is accepted by either the agency or Box Property Solutions Ltd as to the exact measurements of the rooms.
Box Property Solutions Ltd retains the copyright on this plan and allows agents to use it with agreed permission.