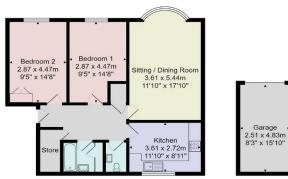

#### Council Tax Band - D

Total Area: 75.4 m² ... 812 ft² (excluding garage)
All measurements are approximate and for display purposes only.

No liability is accepted by either the agency or Box Property Solutions Ltd as to the exact measurements of the rooms.

Box Property Solutions Ltd retains the copyright on this plan and allows agents to use it with agreed permission.