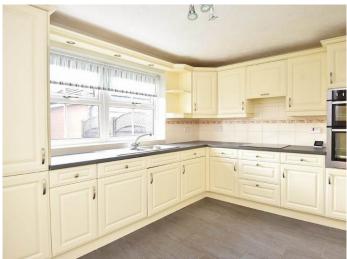

#### **KITCHEN**

With fitted wall and base units, electric hob and double oven. Integrated fridge/freezer and dishwasher.