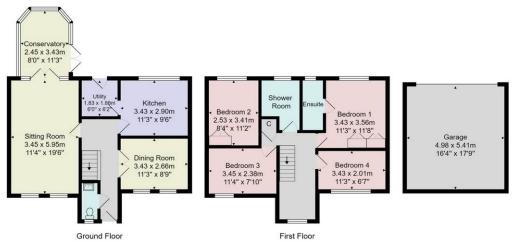

The property reveals well-appointed accommodation with a spacious sitting room, dining room, kitchen, utility and downstairs WC. Upstairs there are four bedrooms, including the main bedroom which has an ensuite shower room. A drive provides parking and there is a detached double garage. There is also an attractive and good sized rear garden with lawn and patio.

Total Area: 119.3 m² ... 1285 ft² (excluding garage)
All measurements are approximate and for display purposes only.
No liability is accepted by either the agency or Box Property Solutions Ltd as to the exact measurements of the rooms.
Box Property Solutions Ltd retains the copyright on this plan and allows agents to use it with agreed permission.