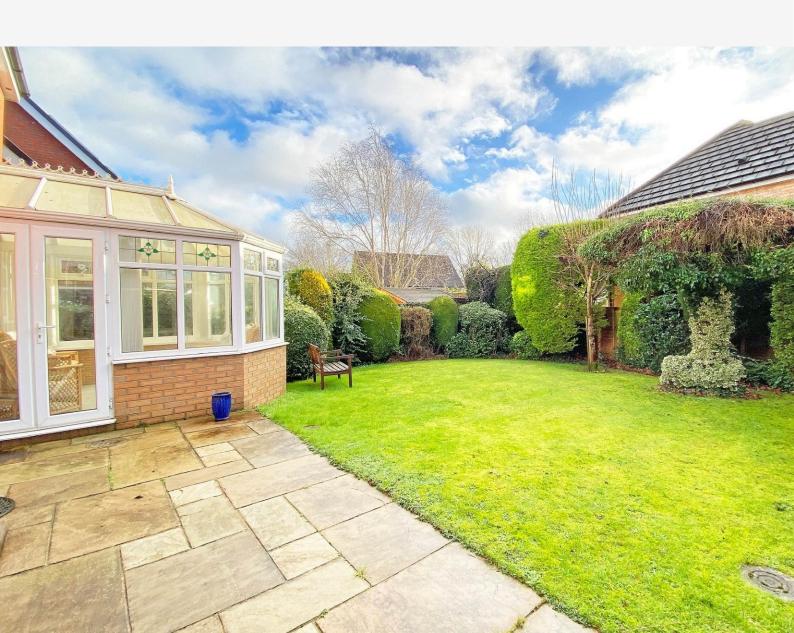

### **CONSERVATORY**

Providing a further sitting area with windows and glazed doors overlooking the garden.

#### **OUTSIDE**

A driveway provides parking and leads to a detached double garage. At the rear of the property, there is an attractive garden with lawn, planted borders and patio.

Tenure - Freehold

Council Tax Band - F