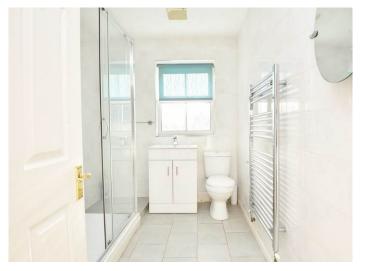

### **BATHROOM**

A white suite comprising WC, basin set within a vanity unit and shower. Heated towel rail.