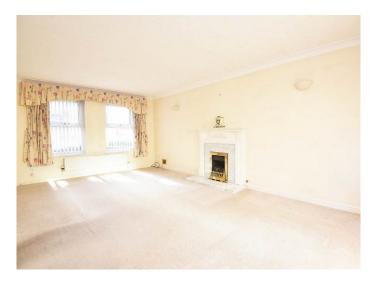

### SITTING ROOM

A large reception room with fireplace and living flame, gas fire. Glazed doors lead to a conservatory.