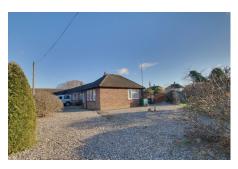

## **OUTSIDE**

The front garden is open plan and laid to gravel with feature shrubs. To the rear, the fully enclosed garden has Astroturf, patio area with pergola over and oil tank.

Services mains electricity, water and drainage. The property has oil fired central heating.