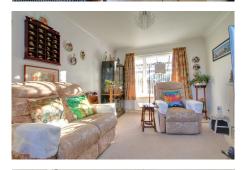

### LIVING ROOM

4.31m (14'2") x 3.07m (10'1") Dual aspect windows to both front and rear, feature electric fireplace.

Ellis Winters has not tested any apparatus, equipment fitting or services and so cannot verify that they are in working order. The buyer is advised to obtain verification from their solicitor or surveyor. Floor plans are for representational purposes only and are not to scale.