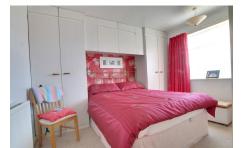

BEDROOM 1

3.46m (11'4") x 3.38m (11'1") Fitted wardrobes and over bed storage, window to side.