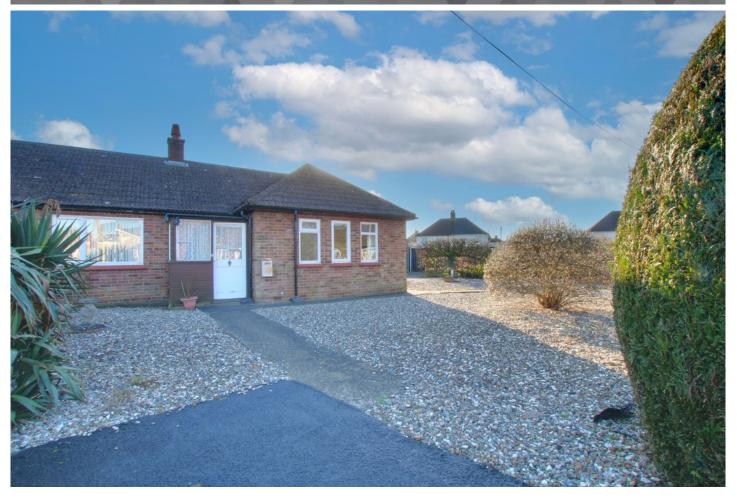

# To arrange a viewing call us now on 01354 694900

Offered for sale with NO FORWARD CHAIN, this two bedroom end terrace BUNGALOW is set on a GOOD SIZE PLOT and has potential for extensive off road parking.

## **OUTSIDE**

The front garden is open plan and laid to gravel with feature shrubs. To the rear, the fully enclosed garden has Astroturf, patio area with pergola over and oil tank.

Services mains electricity, water and drainage. The property has oil fired central heating.