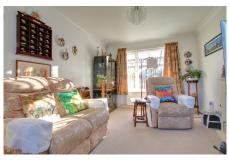

# LIVING ROOM

4.31m (14'2") x 3.07m (10'1")

Dual aspect windows to both front and rear, feature electric fireplace.

Ellis Winters has not tested any apparatus, equipment fitting or services and so cannot verify that they are in working order. The buyer is advised to obtain verification from their solicitor or surveyor. Floor plans are for representational purposes only and are not to scale.