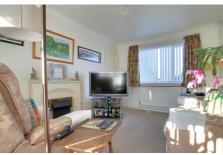

# LIVING ROOM

4.31m (14'2") x 3.07m (10'1")

Dual aspect windows to both front and rear, feature electric fireplace.

Ellis Winters has not tested any apparatus, equipment fitting or services and so cannot verify that they are in working order. The buyer is advised to obtain verification from their solicitor or surveyor. Floor plans are for representational purposes only and are not to scale.