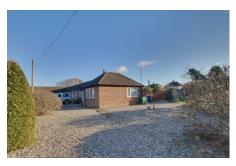

### WET ROOM

1.74m (5'9") x 1.69m (5'7") Open plan shower, low level WC and hand wash basin set within vanity unit. Window to

front.

The front garden is open plan and laid to gravel with feature shrubs. To the rear, the fully enclosed garden has Astroturf, patio area with pergola over and oil tank.