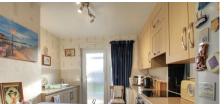

### **KITCHEN**

3.29m (10'10") x 2.27m (7'5")

Fitted with a matching range of wall and base units housing single electric oven and four ring ceramic hob with extractor over, plumbing for washing machine, single sink and drainer, window to rear and door out to garden.