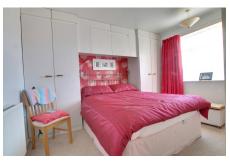

# BEDROOM 1

3.46m (11'4") x 3.38m (11'1") Fitted wardrobes and over bed storage, window to side.