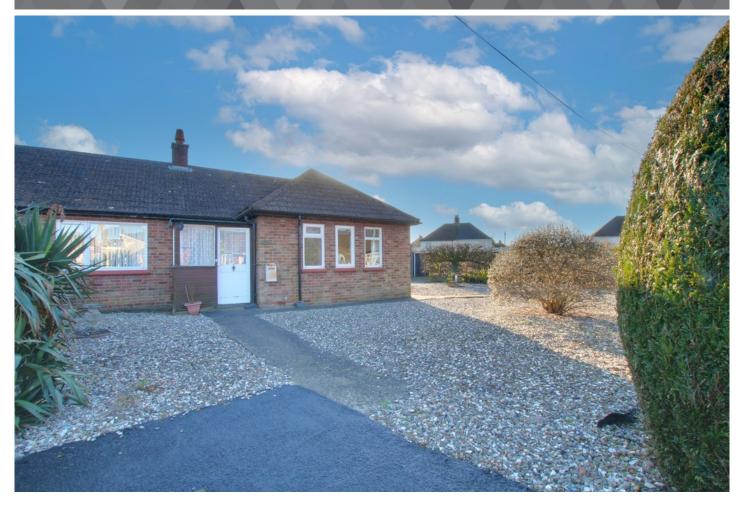

# To arrange a viewing call us now on 01354 694900

Offered for sale with NO FORWARD CHAIN, this two bedroom end terrace BUNGALOW is set on a GOOD SIZE PLOT and has potential for extensive off road parking.

### WET ROOM

1.74m (5'9") x 1.69m (5'7") Open plan shower, low level WC and hand wash basin set within vanity unit. Window to

front.

The front garden is open plan and laid to gravel with feature shrubs. To the rear, the fully enclosed garden has Astroturf, patio area with pergola over and oil tank.