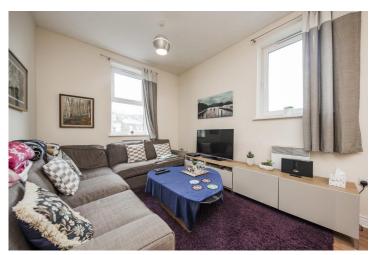

# KITCHEN/LIVING ROOM:

The kitchen comprises induction hob, oven, Neff extractor fan, space for washing machine and large fridge freezer, stainless steel sink and drainer and plenty of storage and worktop space. The 19ft 'L' Shaped dining / living room feels even more spacious with close to 9ft ceiling height and dual aspect double glazed windows. Plenty of space for living room and dining room associated furniture.