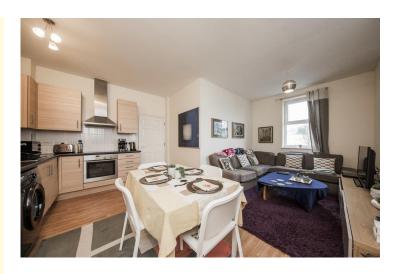

# KITCHEN/LIVING ROOM:

The kitchen comprises induction hob, oven, Neff extractor fan, space for washing machine and large fridge freezer, stainless steel sink and drainer and plenty of storage and worktop space. The 19ft 'L' Shaped dining / living room feels even more spacious with close to 9ft ceiling height and dual aspect double glazed windows. Plenty of space for living room and dining room associated furniture.