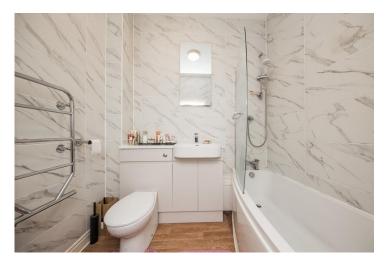

#### **BATHROOM:**

The newly renovated bathroom offers fully tiled walls, shower bathtub combination, low level wc, electrical towel rail, extractor fan and wall mounted wash hand basin with mixer tap and storage below.