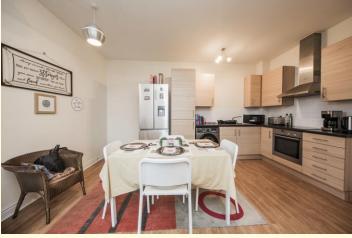

# KITCHEN/LIVING ROOM:

The kitchen comprises induction hob, oven, Neff extractor fan, space for washing machine and large fridge freezer, stainless steel sink and drainer and plenty of storage and worktop space. The 19ft 'L' Shaped dining / living room feels even more spacious with close to 9ft ceiling height and dual aspect double glazed windows. Plenty of space for living room and dining room associated furniture.