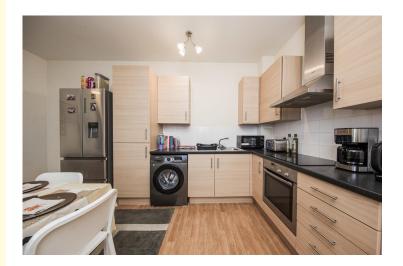

# KITCHEN/LIVING ROOM:

The kitchen comprises induction hob, oven, Neff extractor fan, space for washing machine and large fridge freezer, stainless steel sink and drainer and plenty of storage and worktop space. The 19ft 'L' Shaped dining / living room feels even more spacious with close to 9ft ceiling height and dual aspect double glazed windows. Plenty of space for living room and dining room associated furniture.