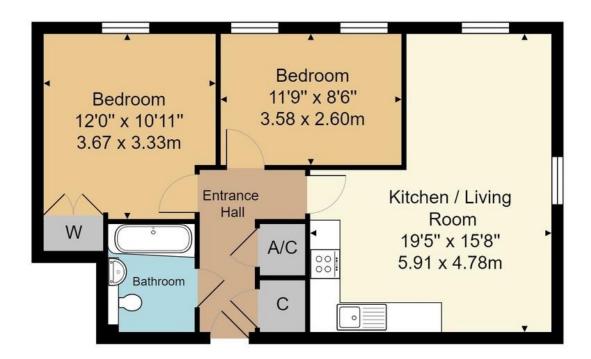

# Approx. Gross Internal Area 618 ft<sup>2</sup> ... 57.4 m<sup>2</sup>

Whilst every attempt has been made to ensure the accuracy of the floor plan contained here, measurements of doors, windows, rooms and any other items are approximate and no responsibility is taken for any error, omission, or mis-statement. This plan is for illustrative purposes only and should be used as such by any prospective purchaser or tenant. The services, systems and appliances shown have not been tested and no guarantee as to their operability or efficiency can be given.

#### **HALLWAY:**

A well-proportioned and wheelchair accommodating hallway with two storage cupboards separately housing the newly replaced electric hot water cylinder and fuse board and additional storage space.

#### **BATHROOM:**

The newly renovated bathroom offers fully tiled walls, shower bathtub combination, low level wc, electrical towel rail, extractor fan and wall mounted wash hand basin with mixer tap and storage below.

#### PRINCIPAL BEDROOM:

The generously proportioned carpeted principal bedroom offers custom built in storage, westerly facing viewings through substantial double-glazed window, various media points and space for bedroom associated furniture.

## **SECOND BEDROOM:**

Two westerly double-glazed windows light up this appropriately proportioned carpeted double bedroom which offer ample space for bedroom or home office associated furniture.

# KITCHEN/LIVING ROOM:

The kitchen comprises induction hob, oven, Neff extractor fan, space for washing machine and large fridge freezer, stainless steel sink and drainer and plenty of storage and worktop space. The 19ft 'L' Shaped dining / living room feels even more spacious with close to 9ft ceiling height and dual aspect double glazed windows. Plenty of space for living room and dining room associated furniture.