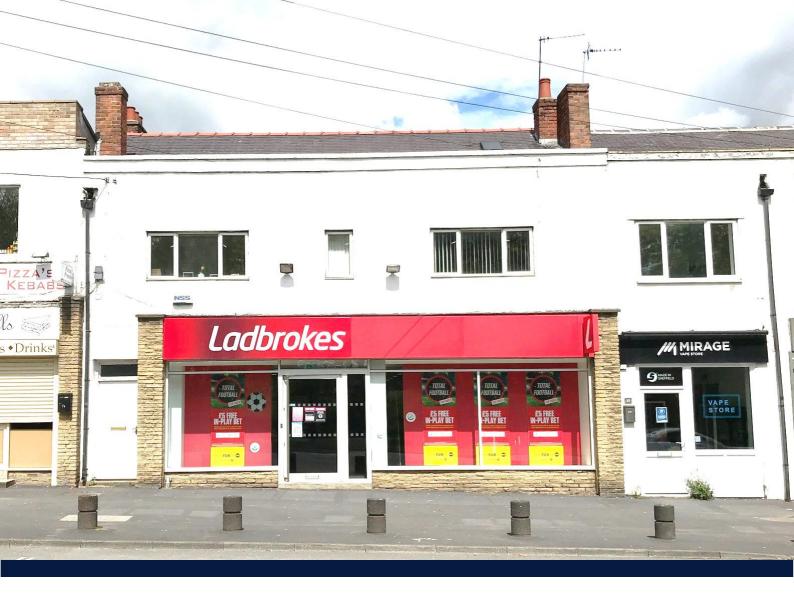

## 8/9 HILDYARD ROW, CATTERICK GARRISON, NORTH YORKSHIRE, DL9 4DH

- Investment opportunity
- Shop & flat investment
- Main road frontage opposite Garrison
- New lease to Ladbrokes Betting & Gaming Limited

#### DESCRIPTION

The property comprises a two-storey midterraced building of partially rendered brick construction under a pitched and flat roof.

The ground floor shop benefits from a modern, double glazed shop front. Internally, it is fitted out to a high standard as a bookmakers, with laminate flooring, plastered walls and suspended ceiling with recessed lighting and air conditioning. To the rear of the shop is an office/staff room as well as both staff and customer toilets.

#### TENANCIES

The ground floor is let to Ladbrokes Betting & Gaming Limited by way of a lease from 1 July 2023 to 30 June 2028 at a rent of £18,000 per annum. There is an option for the tenant to break the lease on 30 June 2026.