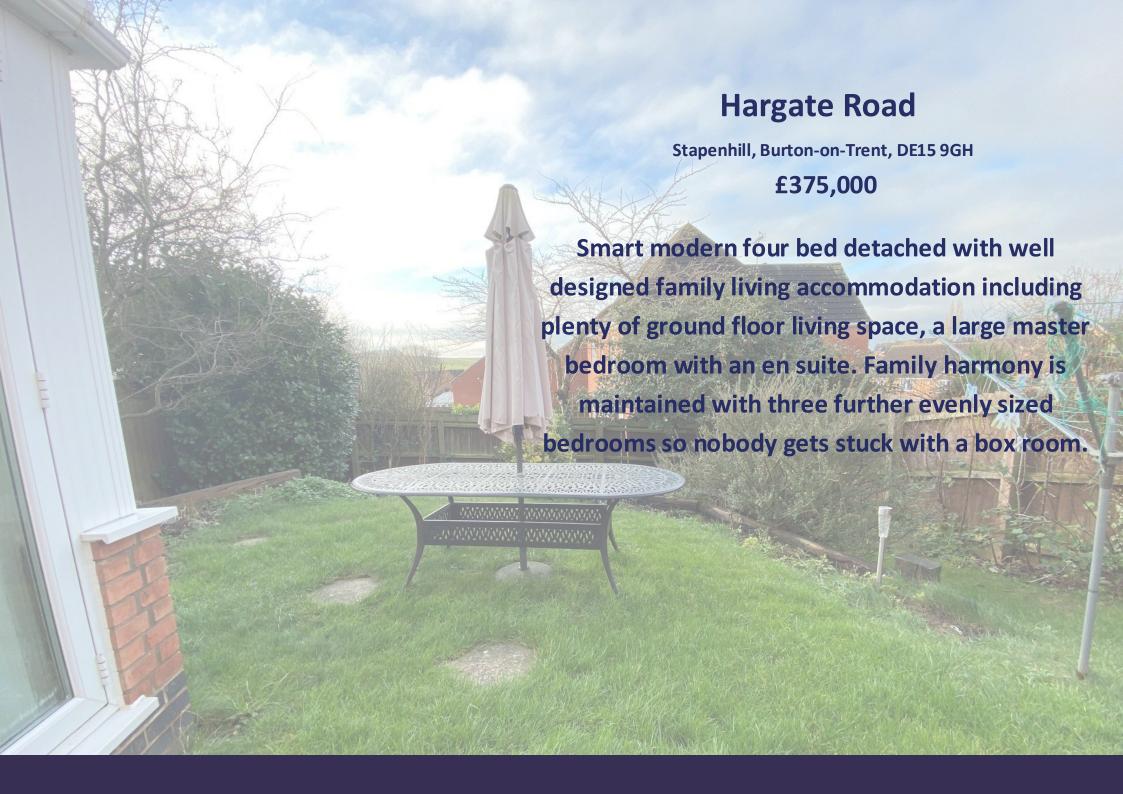

## Hargate Road

Stapenhill, Burton-on-Trent, DE15 9GH

Situated on the popular Brizlincote Valley development, very popular with families with schools for all ages close by. There is a Tesco store in easy walking distance and the development is just a few minutes' drive from Burton Town centre. There are plenty of local walks and far reaching views.

Outside the property is set back from the road behind a lawned front garden and double width driveway providing extensive off road parking as well as giving access to the garage. Gated access along the side of the property leads to an enclosed rear garden, which enjoys far reaching views with a raised lawn and shrub borders.