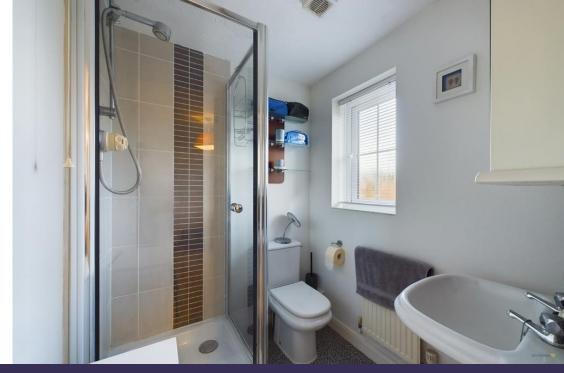

On the first floor, stairs lead to a first floor landing with built-in airing cupboard. The master bedroom is a lovely size with a large window overlooking the front elevation and featuring an en-suite shower room fitted with a full three piece suite comprising low flush WC, pedestal wash basin and fully tiled shower enclosure. Bedroom two also overlooks the front elevation with a built-in over stairs storage cupboard with hanging rails. Bedroom three overlooks the rear garden and enjoys lovely far reaching views with a built-in storage cupboard. Bedroom four is also rear facing with views.