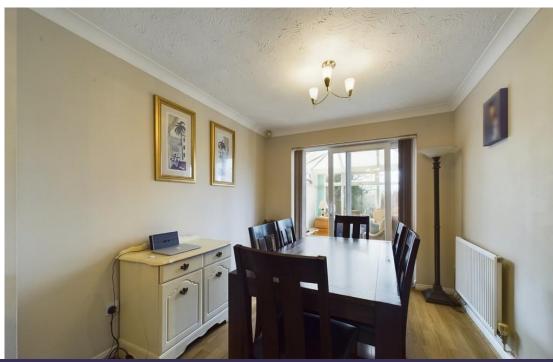

Entrance to the property is via an entrance hall with stairs rising to the first floor and a door leading off to the ground floor living accommodation. The lounge features a lovely bay window overlooking the front garden and there is an Adam style fireplace fitted with an inset living flame effect gas fire and marble inset and hearth. The lounge is open plan with laminate flooring running through to the dining room which in turn opens into the kitchen and has sliding patio doors opening out into the conservatory. The uPVC double glazed conservatory has power connected, laminate flooring and bifold doors opening out onto the garden. There is a modern kitchen fitted with a range of base and eye level units with roll edge work surface, inset stainless steel one and a half bowl sink unit with mixer tap, tiled splashbacks, built-in under counter double oven, gas hob with extractor hood over, plumbing for a dishwasher and a large built-in under stairs storage cupboard. Off the kitchen is located a spacious utility room with matching base units with roll edge work surface and inset sink unit, wall mounted boiler, plumbing for a washing machine and space for a fridge freezer. There is a rear entrance door opening out onto the rear garden and a door leading to the ground floor WC which is fitted with a low flush WC and pedestal wash basin.