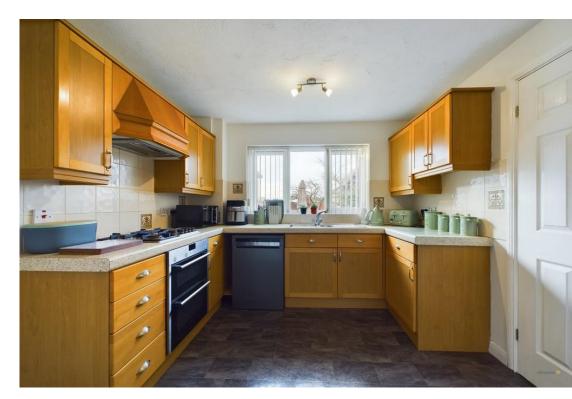

Entrance to the property is via an entrance hall with stairs rising to the first floor and a door leading off to the ground floor living accommodation. The lounge features a lovely bay window overlooking the front garden and there is an Adam style fireplace fitted with an inset living flame effect gas fire and marble inset and hearth. The lounge is open plan with laminate flooring running through to the dining room which in turn opens into the kitchen and has sliding patio doors opening out into the conservatory. The uPVC double glazed conservatory has power connected, laminate flooring and bifold doors opening out onto the garden. There is a modern kitchen fitted with a range of base and eye level units with roll edge work surface, inset stainless steel one and a half bowl sink unit with mixer tap, tiled splashbacks, built-in under counter double oven, gas hob with extractor hood over, plumbing for a dishwasher and a large built-in under stairs storage cupboard. Off the kitchen is located a spacious utility room with matching base units with roll edge work surface and inset sink unit, wall mounted boiler, plumbing for a washing machine and space for a fridge freezer. There is a rear entrance door opening out onto the rear garden and a door leading to the ground floor WC which is fitted with a low flush WC and pedestal wash basin.