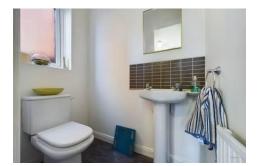

Entrance to the property is via an entrance hall with stairs rising to the first floor and a door leading off to the ground floor living accommodation. The lounge features a lovely bay window overlooking the front garden and there is an Adam style fireplace fitted with an inset living flame effect gas fire and marble inset and hearth. The lounge is open plan with laminate flooring running through to the dining room which in turn opens into the kitchen and has sliding patio doors opening out into the conservatory. The uPVC double glazed conservatory has power connected, laminate flooring and bifold doors opening out onto the garden. There is a modern kitchen fitted with a range of base and eye level units with roll edge work surface, inset stainless steel one and a half bowl sink unit with mixer tap, tiled splashbacks, built-in under counter double oven, gas hob with extractor hood over, plumbing for a dishwasher and a large built-in under stairs storage cupboard. Off the kitchen is located a spacious utility room with matching base units with roll edge work surface and inset sink unit, wall mounted boiler, plumbing for a washing machine and space for a fridge freezer. There is a rear entrance door opening out onto the rear garden and a door leading to the ground floor WC which is fitted with a low flush WC and pedestal wash basin.