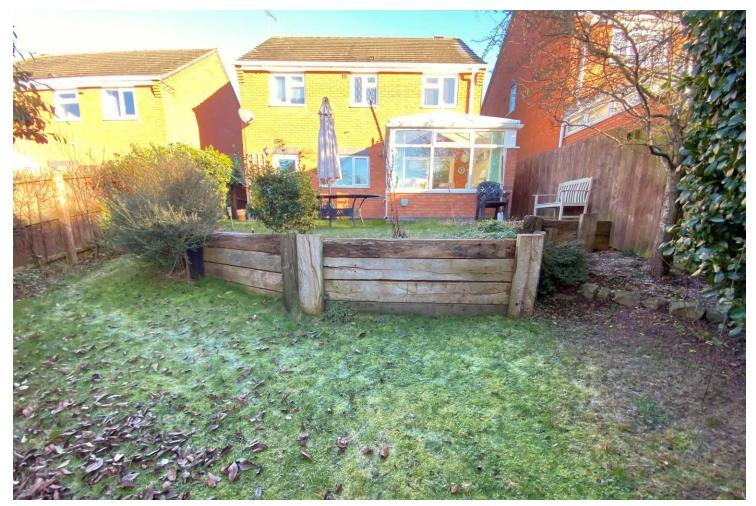

Outside the property is set back from the road behind a lawned front garden and double width driveway providing extensive off road parking as well as giving access to the garage. Gated access along the side of the property leads to an enclosed rear garden, which enjoys far reaching views with a raised lawn and shrub borders.