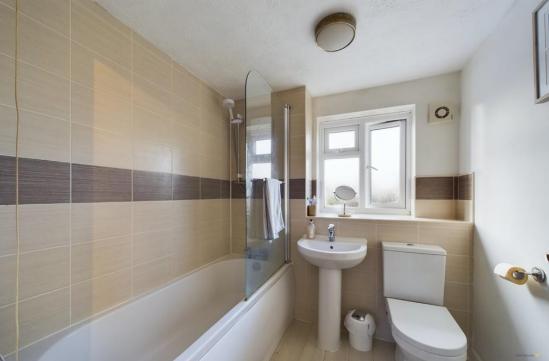

On the first floor, stairs lead to a first floor landing with built-in airing cupboard. The master bedroom is a lovely size with a large window overlooking the front elevation and featuring an en-suite shower room fitted with a full three piece suite comprising low flush WC, pedestal wash basin and fully tiled shower enclosure. Bedroom two also overlooks the front elevation with a built-in over stairs storage cupboard with hanging rails. Bedroom three overlooks the rear garden and enjoys lovely far reaching views with a built-in storage cupboard. Bedroom four is also rear facing with views.