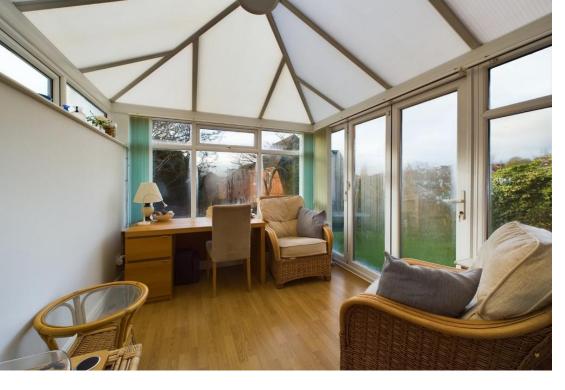

Entrance to the property is via an entrance hall with stairs rising to the first floor and a door leading off to the ground floor living accommodation. The lounge features a lovely bay window overlooking the front garden and there is an Adam style fireplace fitted with an inset living flame effect gas fire and marble inset and hearth. The lounge is open plan with laminate flooring running through to the dining room which in turn opens into the kitchen and has sliding patio doors opening out into the conservatory. The uPVC double glazed conservatory has power connected, laminate flooring and bifold doors opening out onto the garden. There is a modern kitchen fitted with a range of base and eye level units with roll edge work surface, inset stainless steel one and a half bowl sink unit with mixer tap, tiled splashbacks, built-in under counter double oven, gas hob with extractor hood over, plumbing for a dishwasher and a large built-in under stairs storage cupboard. Off the kitchen is located a spacious utility room with matching base units with roll edge work surface and inset sink unit, wall mounted boiler, plumbing for a washing machine and space for a fridge freezer. There is a rear entrance door opening out onto the rear garden and a door leading to the ground floor WC which is fitted with a low flush WC and pedestal wash basin.