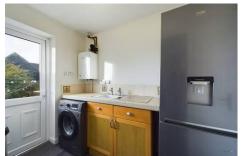

Entrance to the property is via an entrance hall with stairs rising to the first floor and a door leading off to the ground floor living accommodation. The lounge features a lovely bay window overlooking the front garden and there is an Adam style fireplace fitted with an inset living flame effect gas fire and marble inset and hearth. The lounge is open plan with laminate flooring running through to the dining room which in turn opens into the kitchen and has sliding patio doors opening out into the conservatory. The uPVC double glazed conservatory has power connected, laminate flooring and bifold doors opening out onto the garden. There is a modern kitchen fitted with a range of base and eye level units with roll edge work surface, inset stainless steel one and a half bowl sink unit with mixer tap, tiled splashbacks, built-in under counter double oven, gas hob with extractor hood over, plumbing for a dishwasher and a large built-in under stairs storage cupboard. Off the kitchen is located a spacious utility room with matching base units with roll edge work surface and inset sink unit, wall mounted boiler, plumbing for a washing machine and space for a fridge freezer. There is a rear entrance door opening out onto the rear garden and a door leading to the ground floor WC which is fitted with a low flush WC and pedestal wash basin.