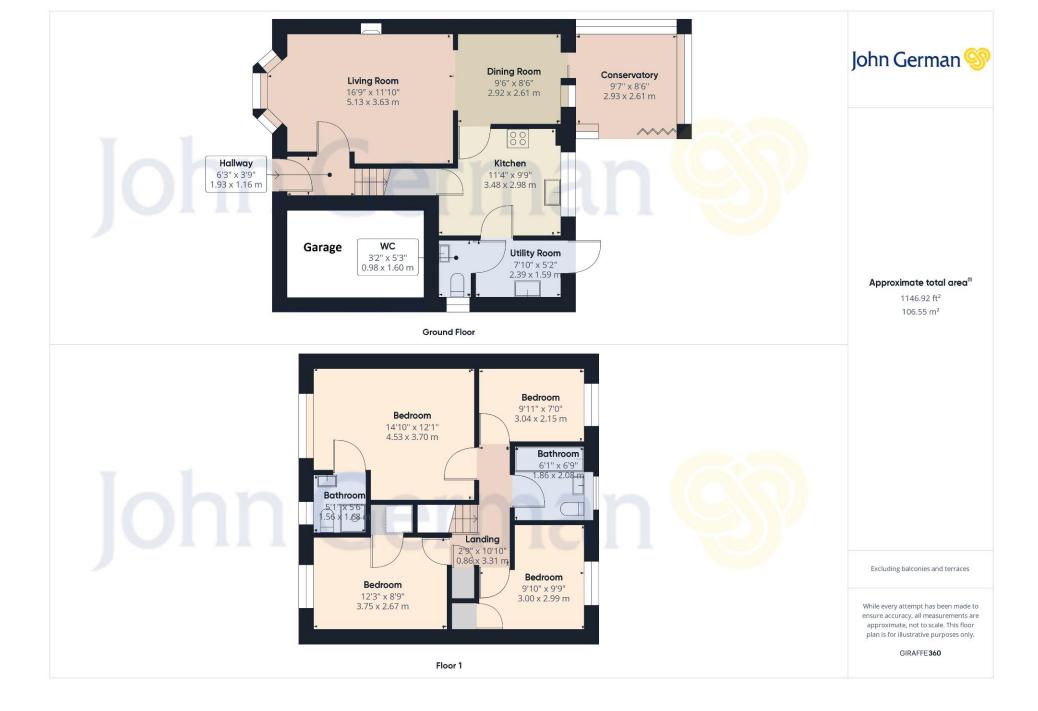

Entrance to the property is via an entrance hall with stairs rising to the first floor and a door leading off to the ground floor living accommodation. The lounge features a lovely bay window overlooking the front garden and there is an Adam style fireplace fitted with an inset living flame effect gas fire and marble inset and hearth. The lounge is open plan with laminate flooring running through to the dining room which in turn opens into the kitchen and has sliding patio doors opening out into the conservatory. The uPVC double glazed conservatory has power connected, laminate flooring and bifold doors opening out onto the garden. There is a modern kitchen fitted with a range of base and eye level units with roll edge work surface, inset stainless steel one and a half bowl sink unit with mixer tap, tiled splashbacks, built-in under counter double oven, gas hob with extractor hood over, plumbing for a dishwasher and a large built-in under stairs storage cupboard. Off the kitchen is located a spacious utility room with matching base units with roll edge work surface and inset sink unit, wall mounted boiler, plumbing for a washing machine and space for a fridge freezer. There is a rear entrance door opening out onto the rear garden and a door leading to the ground floor WC which is fitted with a low flush WC and pedestal wash basin.

On the first floor, stairs lead to a first floor landing with built-in airing cupboard. The master bedroom is a lovely size with a large window overlooking the front elevation and featuring an en-suite shower room fitted with a full three piece suite comprising low flush WC, pedestal wash basin and fully tiled shower enclosure. Bedroom two also overlooks the front elevation with a built-in over stairs storage cupboard with hanging rails. Bedroom three overlooks the rear garden and enjoys lovely far reaching views with a built-in storage cupboard. Bedroom four is also rear facing with views.