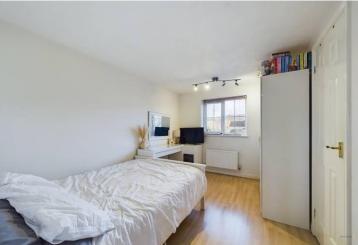

On the first floor, stairs lead to a first floor landing with built-in airing cupboard. The master bedroom is a lovely size with a large window overlooking the front elevation and featuring an en-suite shower room fitted with a full three piece suite comprising low flush WC, pedestal wash basin and fully tiled shower enclosure. Bedroom two also overlooks the front elevation with a built-in over stairs storage cupboard with hanging rails. Bedroom three overlooks the rear garden and enjoys lovely far reaching views with a built-in storage cupboard. Bedroom four is also rear facing with views.