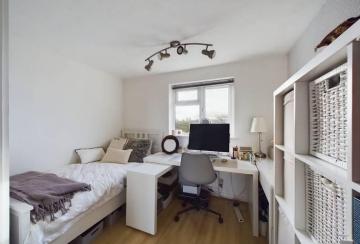

On the first floor, stairs lead to a first floor landing with built-in airing cupboard. The master bedroom is a lovely size with a large window overlooking the front elevation and featuring an en-suite shower room fitted with a full three piece suite comprising low flush WC, pedestal wash basin and fully tiled shower enclosure. Bedroom two also overlooks the front elevation with a built-in over stairs storage cupboard with hanging rails. Bedroom three overlooks the rear garden and enjoys lovely far reaching views with a built-in storage cupboard. Bedroom four is also rear facing with views.