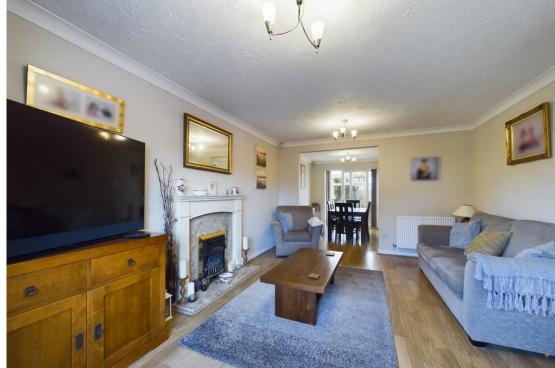

Entrance to the property is via an entrance hall with stairs rising to the first floor and a door leading off to the ground floor living accommodation. The lounge features a lovely bay window overlooking the front garden and there is an Adam style fireplace fitted with an inset living flame effect gas fire and marble inset and hearth. The lounge is open plan with laminate flooring running through to the dining room which in turn opens into the kitchen and has sliding patio doors opening out into the conservatory. The uPVC double glazed conservatory has power connected, laminate flooring and bifold doors opening out onto the garden. There is a modern kitchen fitted with a range of base and eye level units with roll edge work surface, inset stainless steel one and a half bowl sink unit with mixer tap, tiled splashbacks, built-in under counter double oven, gas hob with extractor hood over, plumbing for a dishwasher and a large built-in under stairs storage cupboard. Off the kitchen is located a spacious utility room with matching base units with roll edge work surface and inset sink unit, wall mounted boiler, plumbing for a washing machine and space for a fridge freezer. There is a rear entrance door opening out onto the rear garden and a door leading to the ground floor WC which is fitted with a low flush WC and pedestal wash basin.