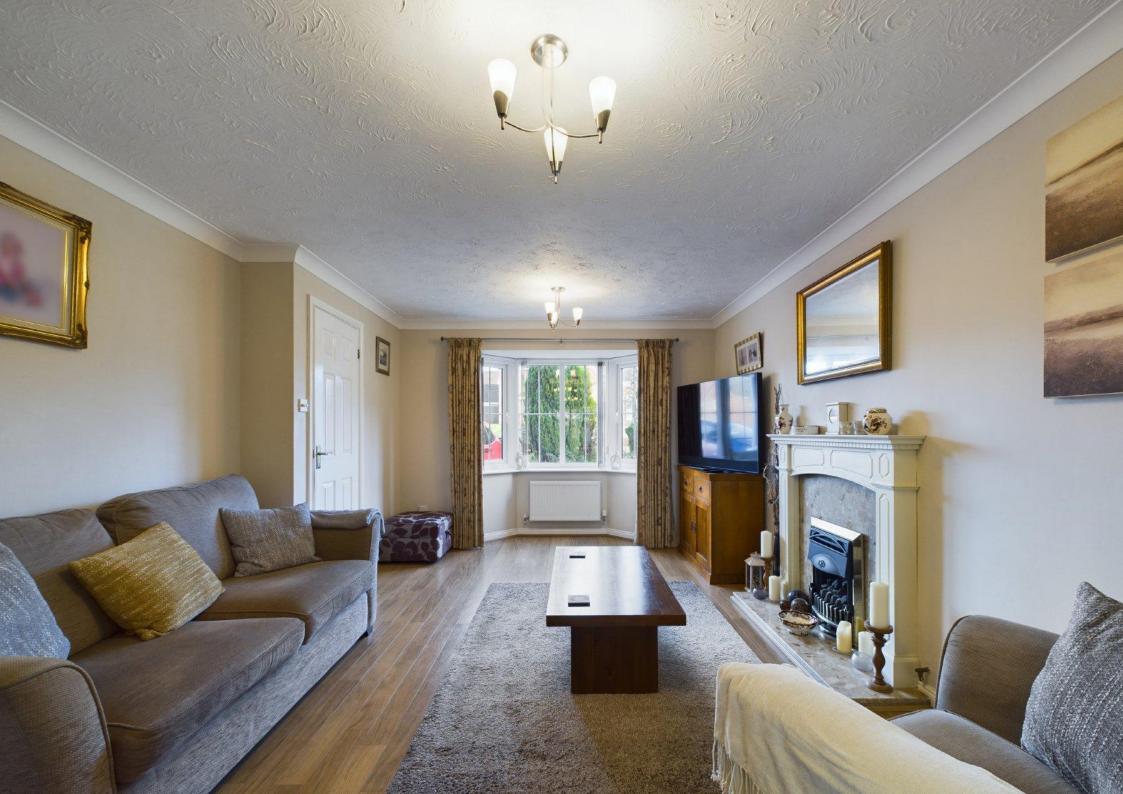

Entrance to the property is via an entrance hall with stairs rising to the first floor and a door leading off to the ground floor living accommodation. The lounge features a lovely bay window overlooking the front garden and there is an Adam style fireplace fitted with an inset living flame effect gas fire and marble inset and hearth. The lounge is open plan with laminate flooring running through to the dining room which in turn opens into the kitchen and has sliding patio doors opening out into the conservatory. The uPVC double glazed conservatory has power connected, laminate flooring and bifold doors opening out onto the garden. There is a modern kitchen fitted with a range of base and eye level units with roll edge work surface, inset stainless steel one and a half bowl sink unit with mixer tap, tiled splashbacks, built-in under counter double oven, gas hob with extractor hood over, plumbing for a dishwasher and a large built-in under stairs storage cupboard. Off the kitchen is located a spacious utility room with matching base units with roll edge work surface and inset sink unit, wall mounted boiler, plumbing for a washing machine and space for a fridge freezer. There is a rear entrance door opening out onto the rear garden and a door leading to the ground floor WC which is fitted with a low flush WC and pedestal wash basin.