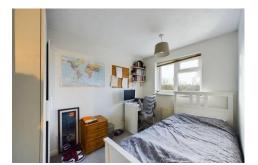

On the first floor, stairs lead to a first floor landing with built-in airing cupboard. The master bedroom is a lovely size with a large window overlooking the front elevation and featuring an en-suite shower room fitted with a full three piece suite comprising low flush WC, pedestal wash basin and fully tiled shower enclosure. Bedroom two also overlooks the front elevation with a built-in over stairs storage cupboard with hanging rails. Bedroom three overlooks the rear garden and enjoys lovely far reaching views with a built-in storage cupboard. Bedroom four is also rear facing with views.