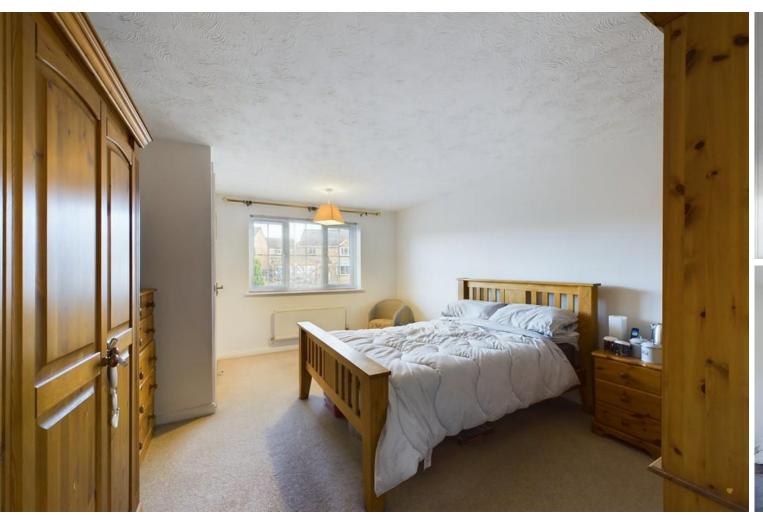

On the first floor, stairs lead to a first floor landing with built-in airing cupboard. The master bedroom is a lovely size with a large window overlooking the front elevation and featuring an en-suite shower room fitted with a full three piece suite comprising low flush WC, pedestal wash basin and fully tiled shower enclosure. Bedroom two also overlooks the front elevation with a built-in over stairs storage cupboard with hanging rails. Bedroom three overlooks the rear garden and enjoys lovely far reaching views with a built-in storage cupboard. Bedroom four is also rear facing with views.